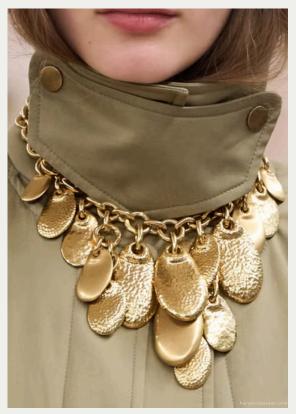

Chunky chains and layered links are the perfect toppers to wear over your favourite fall knits, LBDs, and even collared shirts. Gold, silver, gunmetal - whatever your metal of choice is, fall's got it. Want to level this up even further? Layer your chunkier chain with a pendant necklace - another big jewelry trend for fall. We saw statement charms on long metal chains and chords walk the runways styled overtop of everything from flouncy dresses to structured tops.