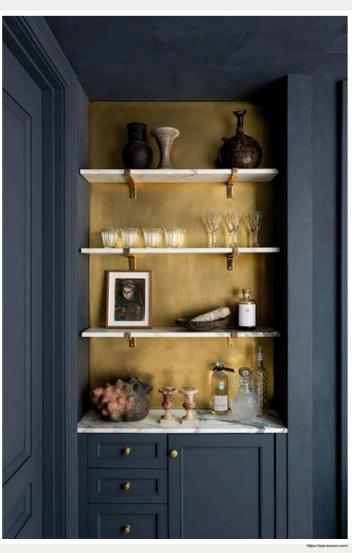

## HOME DECOR NOW AND THEN: ECLECTIC AESTHETIC

Creating a home that infuses your latest finds with vintage treasures offers a window into your personal style, much like an outfit can. So for fall, it's all about applying the techniques you use to style your own outfit to the spaces in your home: adding eye-catching contrasts through bold hues, textiles with depth and unique accent pieces. Whether it's pairing vintage brass candlesticks with modern vessels or adding fresh throw pillows in saturated jewel tones on a neutral boucle couch, it's ultimately about telling a story about who you are.