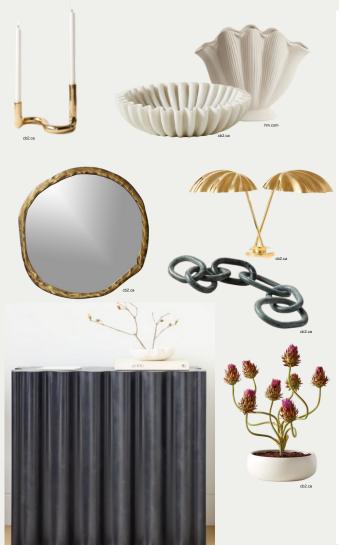

sharp silhouettes and angular tailoring, the low sleek pony offers an easy way to let your outfit do the talking – and the best part?

It couldn't be easier to replicate.

## HOME DECOR NOW AND THEN: ECLECTIC AESTHETIC

Creating a home that infuses your latest finds with vintage treasures offers a window into your personal style, much like an outfit can. So for fall, it's all about applying the techniques you use to style your own outfit to the spaces in your home: adding eye-catching contrasts through bold hues, textiles with depth and unique accent pieces. Whether it's pairing vintage brass candlesticks with modern vessels or adding fresh throw pillows in saturated jewel tones on a neutral boucle couch, it's ultimately about telling a story about who you are.



## **GET THE LOOK**