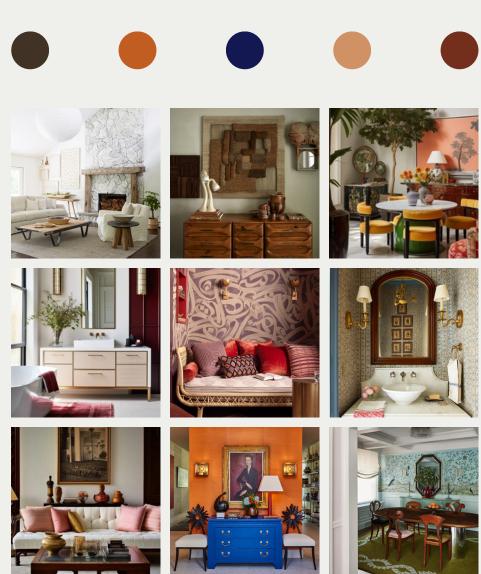

## HOME DECOR NOW AND THEN: ECLECTIC AESTHETIC

Creating a home that infuses your latest finds with vintage treasures offers a window into your personal style, much like an outfit can. So for fall, it's all about applying the techniques you use to style your own outfit to the spaces in your home: adding eye-catching contrasts through bold hues, textiles with depth and unique accent pieces. Whether it's pairing vintage brass candlesticks with modern vessels or adding fresh throw pillows in saturated jewel tones on a neutral boucle couch, it's ultimately about telling a story about who you are.