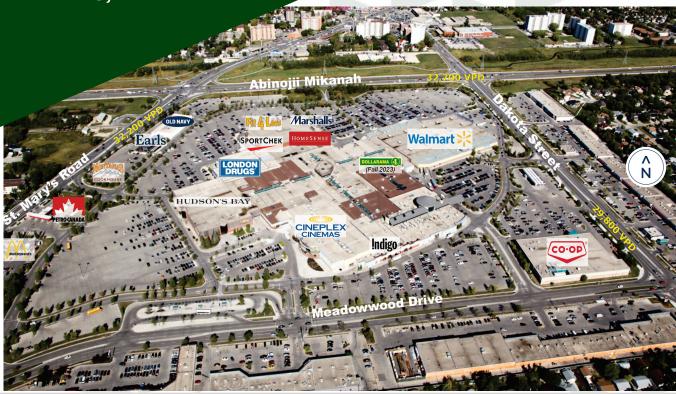

### **TRAFFIC COUNTS**

Over 100,000 vpd on 3 major thoroughfares

### **TRANSIT**

Bus loop serving 11 transit routes