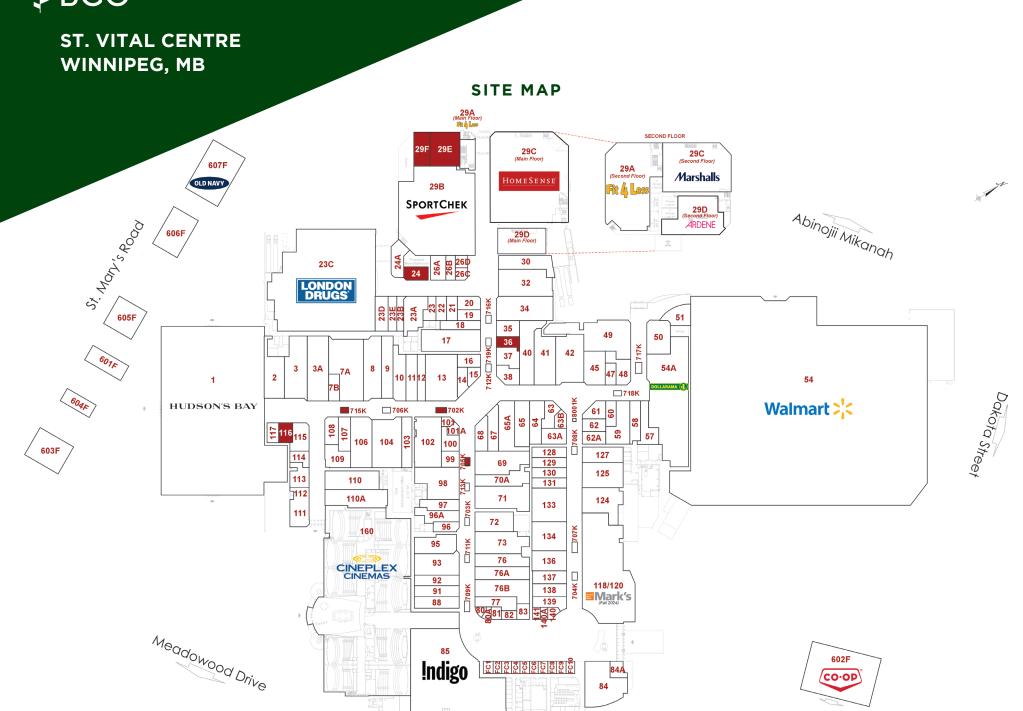

# **TENANT DIRECTORY**

| UNIT | TENANT                   | SQ FT     | UNIT | TENANT             | SQ FT   | UNIT | TENANT                   | SQ FT   | UNIT    | TENANT                | SQ FT   | UNIT  | TENANT S             | Q FT   |
|------|--------------------------|-----------|------|--------------------|---------|------|--------------------------|---------|---------|-----------------------|---------|-------|----------------------|--------|
| 1    | Hudson's Bay             | 122,002   | 29C  | Marshalls          |         | 69   | Carter's/Oshkosh         | 3,922   | 110A    | Lenscrafters          | 3,825   | 705K  | Available            | 180    |
| 2    | Cleo                     | 3,153     |      | (Second Floor)     | 20,400  | 70A  | Spencer's                | 2,464   | 111/112 | Dynacare              | 2,474   | 706K  | Culture Craze        | 150    |
| 3    | West 49                  | 3,766     | 29D  | Ardene             | 20,000  | 71   | Bootlegger               | 4,358   | 113     | Beauty Box            | 1,527   | 707K  | Swift Quartz Jewelry | 121    |
| 3A   | Kite And Kaboodle        | 5,792     | 29E  | Available          | 3,485   | 72   | Zumiez                   | 2,651   | 114     | Stitch It             | 852     | 708K  | Fido                 | 150    |
| 7A   | Bluenotes                | 6,674     | 29F  | Available          | 1,767   | 73   | Foot Locker              | 3,653   | 115     | Quilts Etc.           | 1,704   | 709K  | Wireless Wave        | 180    |
| 7B   | Diva Lingerie            | 1,003     | 30   | Pearle Vision      | 3,030   | 76   | Northern Reflection      | s 2,511 | 116     | Available             | 941     | 711K  | Gateway Newstands    | 200    |
| 8    | Urbanology               | 4,015     | 32   | Boathouse          | 4,878   | 76A  | Think Kitchen            | 2,218   | 117     | Blush                 | 781     | 712K  | Virgin Mobile        | 150    |
| 9    | Dress Up Dress Sto       | ore 2,331 | 34   | Stitches           | 4,579   | 76B  | Reitmans                 | 3,521   | 118/120 | Mark's Work           |         | 713K  | Bell                 | 150    |
| 10   | Calendar Club            | 2,312     | 35   | Lush               | 1,305   | 77   | Aldo                     | 1,848   |         | Wearhouse (Fall 2024) | 16,455  | 715K  | Available            | 120    |
| 11   | Daring Diva Purses       | 1,841     | 36   | Available          | 912     | 80   | Kernels                  | 262     | 124     | Sephora               | 3,698   | 716K  | Cellcare             | 120    |
| 12   | PGI Housewares           | 1,586     | 37   | Quark Shoes        | 1,525   | 80A  | Subway                   | 304     | 125     | Soft Moc              | 3,569   | 717K  | Wishes & Dreams      | 165    |
| 13   | Suzy Shier               | 4,993     | 38   | Ben Moss           | 1,347   | 81   | Kimchi                   | 453     | 127     | The Source            | 2,173   | 718K  | WOW Mobile Boutiqu   | ie 120 |
| 14   | Mac Cosmetics            | 979       | 40   | Cassiopeia         | 3,554   | 82   | Booster Juice            | 406     | 128     | The Telephone Boot    | h 1,244 | 719K  | Freshly Squeezed     | 175    |
| 15   | Sunglass Hut             |           | 41   | RW & Co            | 3,939   | 83   | Fergies Fish and Chi     | ps 715  | 129     | GameStop              | 1,239   | 8001K | CIBC Instant Cash    | 20     |
|      | International            | 665       | 42   | Tip Top            | 4,880   | 84   | Sirens                   | 4,986   | 130     | Winnipeg Sneakers     | 1,240   | FC1   | New York Fries       | 407    |
| 16   | Oh Canada                | 1,066     | 45   | Bell MTS           | 2,441   | 84A  | <b>Under Negotiation</b> | 1,023   | 131     | Park and Buzz         | 1,228   | FC2   | Thai Express         | 357    |
| 17   | The Children's Plac      | e 4,526   | 47   | Lids               | 787     | 85   | Indigo                   | 22,103  | 133     | Dynamite              | 4,074   | FC3   | Koya Japan           | 403    |
| 18   | Revolutions              |           | 48   | Peoples Jewellers  | 1,686   | 88   | Journeys                 | 1,800   | 134     | Garage                | 3,541   | FC4   | Jimmy The Greek      | 357    |
|      | Hair Salon               | 1,085     | 49   | Oomomo             | 6,607   | 91   | Bikini Village           | ,679    | 136     | Warehouse One         | 2,443   | FC5   | Kung Pao Wok         | 402    |
| 19   | Extravagant Cooki        | es 840    | 50   | St Vital Unisex    | 2,736   | 92   | Minoso                   | 1,686   | 137     | Telus                 | 1,569   | FC6   | Taco Time            | 357    |
| 20   | Just Cozy                | 1,064     | 51   | Canna Cabana       | 1,290   | 93   | Sunrise Records          | 3,412   | 138     | Urban Trail           | 1,525   | FC7   | Vanelli's            | 402    |
| 21   | Embroidery &             |           | 54   | Wal-Mart           | 159,285 | 95   | Bath & Body Works        | 2,702   | 139     | Bentley               | 1,354   | FC8   | KFC                  | 357    |
|      | <b>Engraving Concept</b> | s 889     | 54A  | Dollarama          | 15,016  | 96   | Pandora                  | 885     | 140     | Dairy Queen/          |         | FC9   | A & W                | 402    |
| 22   | Central Nails            | 907       | 57   | St. Vital          |         | 96A  | Rogers                   | 1,694   |         | Orange Julius         | 359     | FC10  | Tim Hortons          | 363    |
| 23   | Ultracuts                | 755       |      | Community Room     |         | 97   | Venetian Nails           | 1,495   | 140A    | Famous                |         |       |                      |        |
| 23A  | Jets Gear                | 2,531     | 58   | Stuffy Riders      | 1,546   | 98   | La Vie En Rose           | 4,335   |         | Bourbon Chicken       | 343     |       |                      |        |
| 23B  | Fashion Brows            | 617       | 59   | Fairweather/Inc.   | 2,613   | 99   | Tommy Guns               | 991     | 141     | Umi Sushi Express     | 315     |       |                      |        |
| 23C  | London Drugs             | 32,440    | 60   | Boes Accessories   | 1,050   | 100  | Body Shop                | 1,154   | 160     | Cineplex SilverCity   | /       |       |                      |        |
| 23D  | Hakim Optical            | 1,543     | 61   | Carat Jewellers    | 1,101   | 101  | Potato Corner            | 346     | 601F    | Petro-Canada          | 2,610   |       |                      |        |
| 23E  | Showcase                 | 1,123     | 62   | Claire's           | 1,000   | 101A | Second Cup               | 407     | 602F    | Co-Op                 | 55,000  |       |                      |        |
| 24   | Available                | 1,000     | 62A  | Saje               | 1,019   | 102  | Melanie Lyne             | 4,648   | 603F    | CIBC                  | 8,200   |       |                      |        |
| 24A  | Sushi Gozen              | 1,506     | 63   | The Phone Shop     | 1,163   | 103  | Love Local               | 1,833   | 604F    | McDonald's            | 4,800   |       |                      |        |
| 26A  | Union Insurance          | 1,177     | 63A  | Call It Spring     | 1,405   | 104  | Laura                    | 4,927   | 605F    | Montanas              |         |       |                      |        |
| 26B  | Cell Mechanics           | 850       | 63B  | Purdy's Chocolates | 692     | 106  | Urban Kids               | 3,726   |         | Cookhouse Saloon      | 5,150   |       |                      |        |
| 26C  | Cha House                | 489       | 64   | Eclipse            | 1,981   | 107  | Blackwell                | 1,389   | 606F    | Earls                 | 6,847   |       |                      |        |
| 26D  | Currency Mart            | 693       | 65   | Roots Kids         | 2,309   | 108  | Dark Shugar              | 1,286   | 607F    | Old Navy              | 19,027  |       |                      |        |
| 29A  | Fit 4 Less               | 27,506    | 65A  | Ricki's            | 3,031   | 109  | Aura Hair Salon          | 1,757   | 702K    | Available             | 200     |       |                      |        |
| 29B  | Sport Chek               | 21,296    | 67   | Trendy Tots        | 1,574   | 110  | Dental Image             |         | 703K    | Mobling               | 150     |       |                      |        |
| 29C  | Homesense                | 22,406    | 68   | Michael Hill       | 1,336   |      | Therapy Centre           | 3,482   | 704K    | Cellicon              | 150     |       |                      |        |