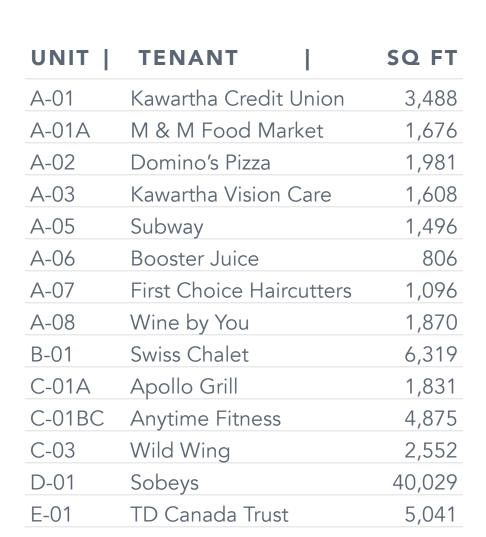

emong Road<br>Peterborough, ON K9H 7R8 |  |
|----------------------------------|-----------------------------------------------|--|
| MAJOR INTERSECTION               | Chemong Road and Towerhill Road               |  |
| GLA<br>(SQ. FT)                  | 74,625                                        |  |
| NUMBER OF STORES<br>AND SERVICES | 14                                            |  |





## **DEMOGRAPHICS**



#### TRADE AREA

|      | DISTANCE                       | 3 KM     | 5 KM     |
|------|--------------------------------|----------|----------|
| 20   | FAMILIES<br>WITH<br>CHILDREN   | 35%      | 36%      |
| F633 | TRADE<br>AREA<br>POPULATION    | 73,347   | 103,340  |
| \$   | AVERAGE<br>HOUSEHOLD<br>INCOME | \$94,088 | \$98,735 |

### SITE PLAN AND TENANT DIRECTORY