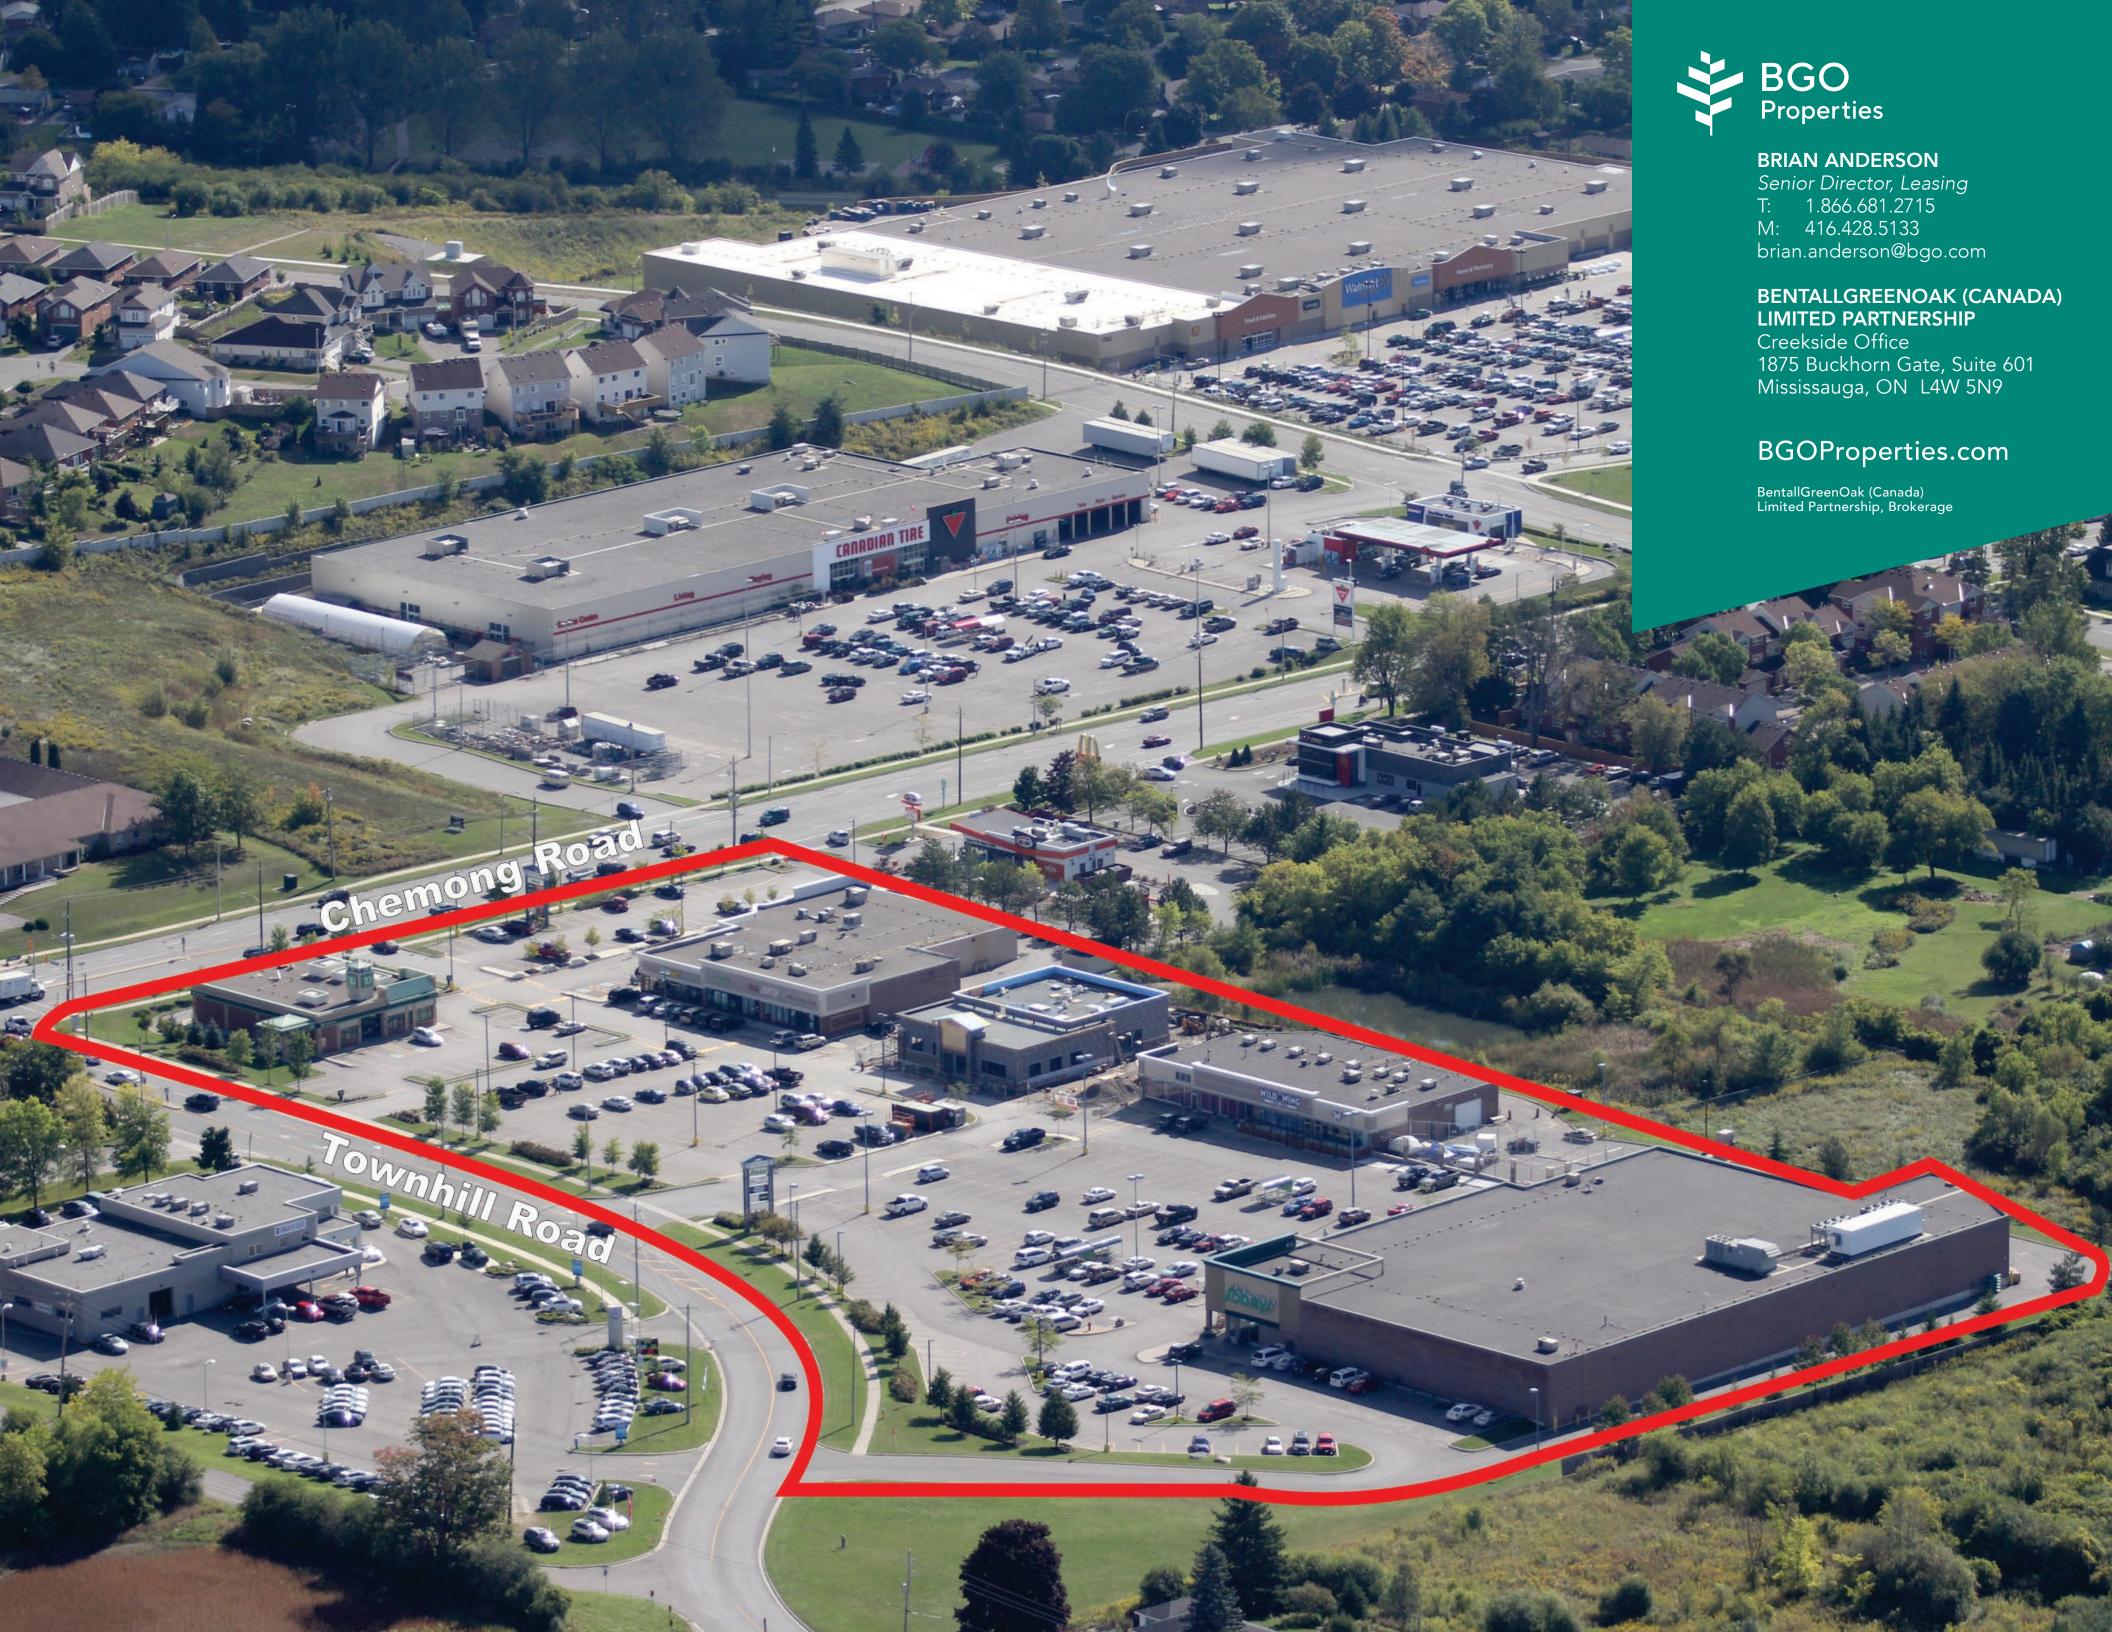

### **CHEMONG PARK PLAZA**

PETERBOROUGH, ON

Located in the heart of Peterborough, Chemong Park Plaza is well situated on a major arterial route that serves the city as well as the Kawartha Lakes cottage district and its two million tourists annually. This plaza possesses a strong presence as a Sobeys and TD Canada Trust anchored centre, which provides a continuous flow of both local patrons and visitors to the centre.

# PROPERTY HIGHLIGHTS

| ADDRESS                          | 1091 Chemong Road<br>Peterborough, ON K9H 7R8 |  |
|----------------------------------|-----------------------------------------------|--|
| MAJOR INTERSECTION               | Chemong Road and Towerhill Road               |  |
| GLA<br>(SQ. FT)                  | 74,625                                        |  |
| NUMBER OF STORES<br>AND SERVICES | 14                                            |  |