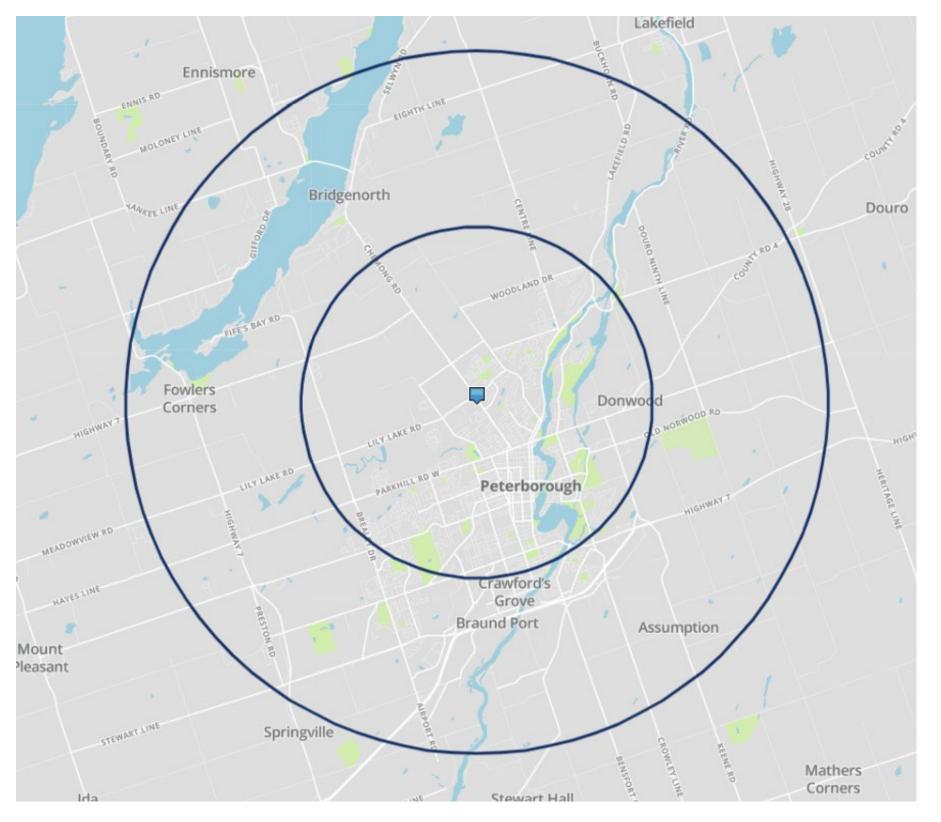

## **DEMOGRAPHICS**

#### TRADE AREA

|      | DISTANCE                       | 3 KM     | 5 KM     |
|------|--------------------------------|----------|----------|
| 20   | FAMILIES<br>WITH<br>CHILDREN   | 35%      | 36%      |
| F633 | TRADE<br>AREA<br>POPULATION    | 73,347   | 103,340  |
| \$   | AVERAGE<br>HOUSEHOLD<br>INCOME | \$94,088 | \$98,735 |