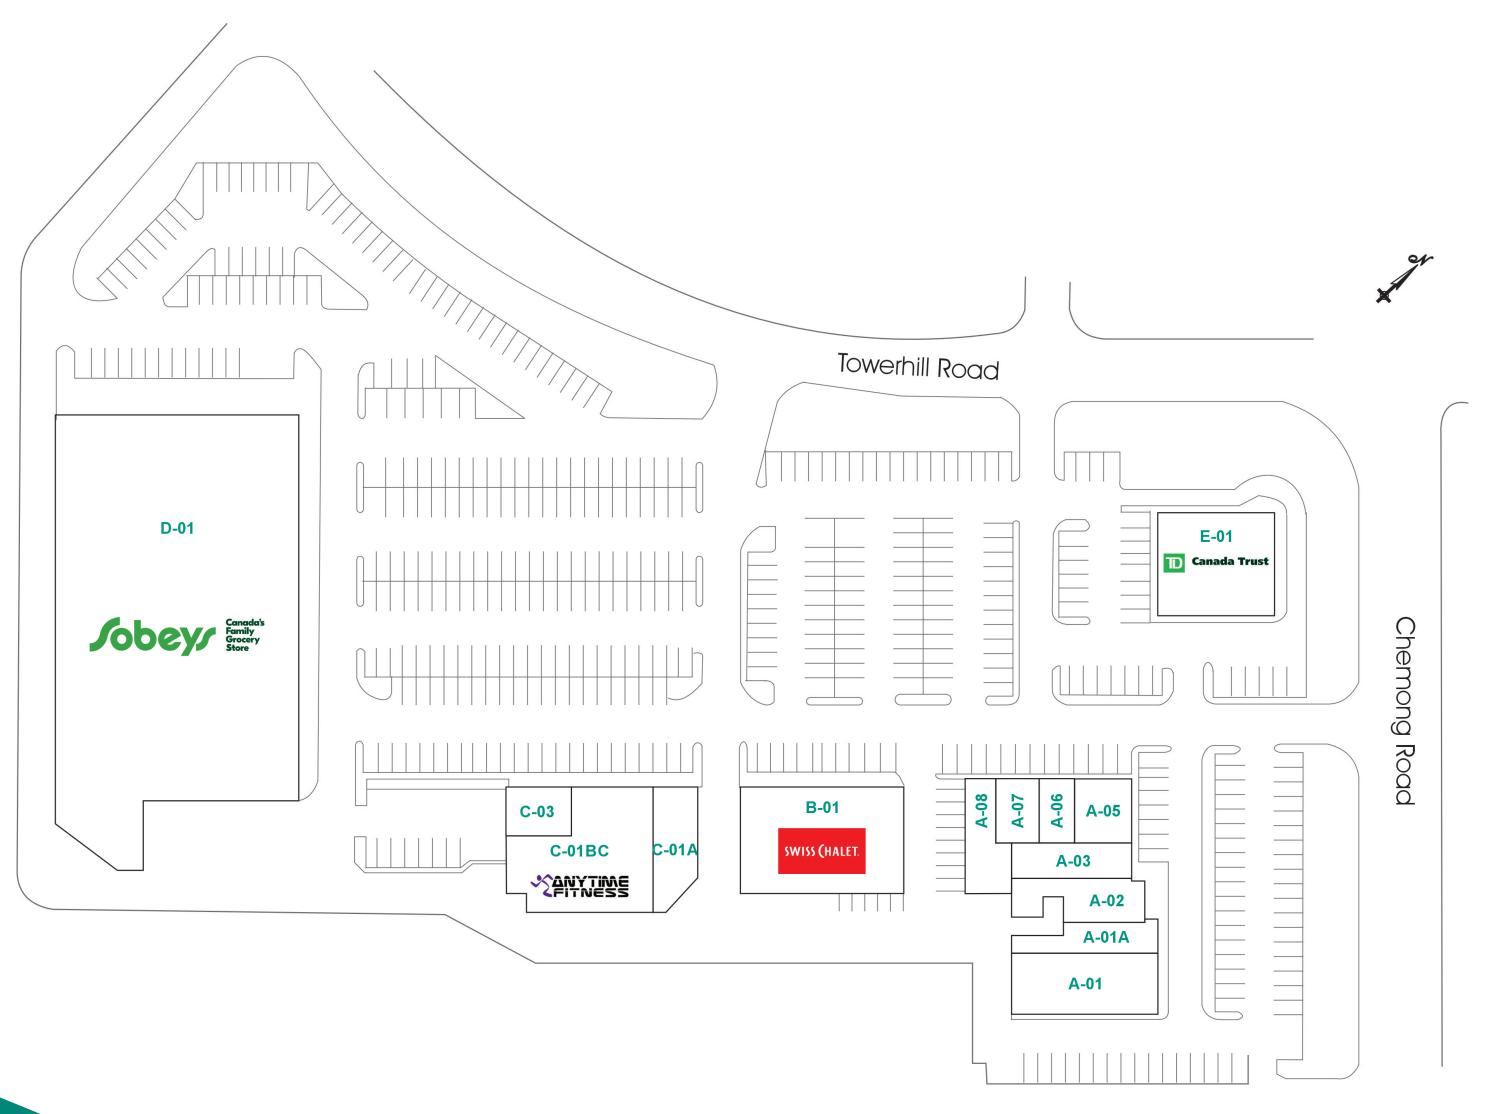

Chemong Road<br>Peterborough, ON K9H 7R8 |  |
|----------------------------------|-----------------------------------------------|--|
| MAJOR INTERSECTION               | Chemong Road and Towerhill Road               |  |
| GLA<br>(SQ. FT)                  | 74,625                                        |  |
| NUMBER OF STORES<br>AND SERVICES | 14                                            |  |





## **DEMOGRAPHICS**



#### TRADE AREA

|      | DISTANCE                       | 3 KM     | 5 KM     |
|------|--------------------------------|----------|----------|
| 20   | FAMILIES<br>WITH<br>CHILDREN   | 35%      | 36%      |
| F633 | TRADE<br>AREA<br>POPULATION    | 73,347   | 103,340  |
| \$   | AVERAGE<br>HOUSEHOLD<br>INCOME | \$94,088 | \$98,735 |

### SITE PLAN AND TENANT DIRECTORY