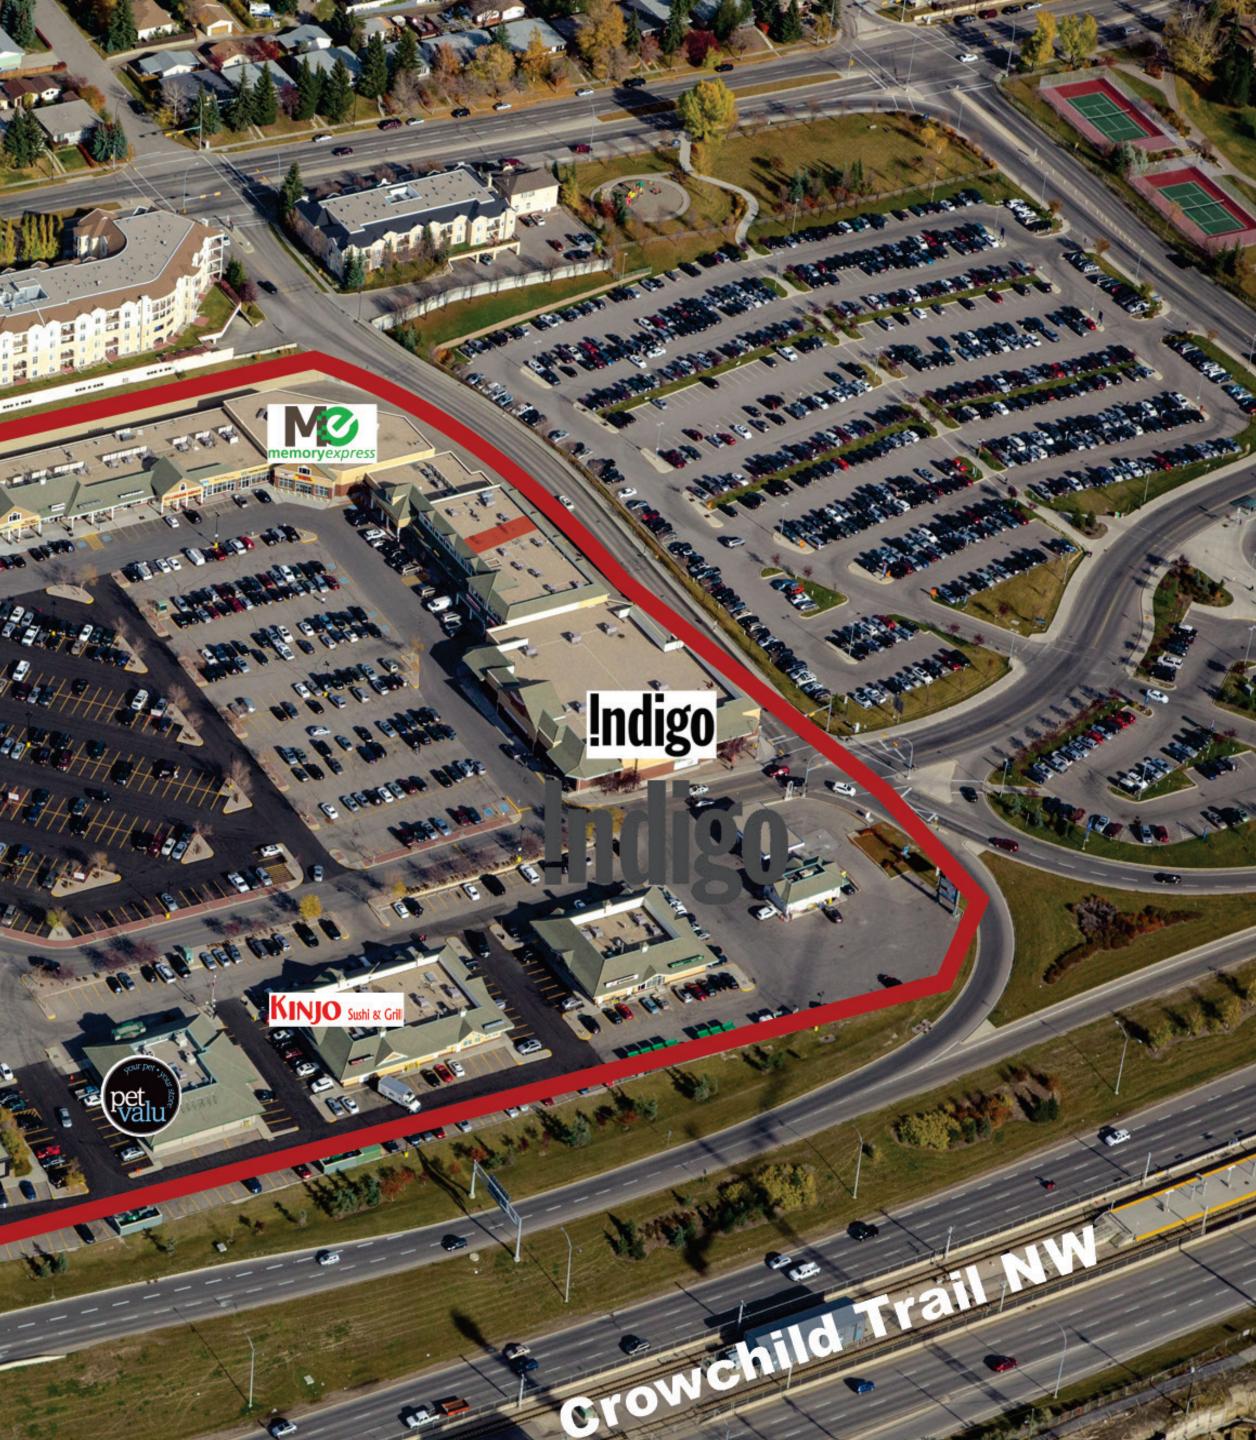

## **DALHOUSIE STATION** CALGARY, AB

Located adjacent to, and directly accessed by, one the city's major thoroughfares, Crowchild Trail, Dalhousie Station is a frequent shopping destination for northwest Calgarians. Anchored by Safeway and Indigo, the shopping centre offers a strong mix of national and regional retailers, and local entreprenuers.

Dalhousie Station's trade area includes well established mature communities housing a significant population of young families. With the neighbouring LRT station Park and Ride and easy access to Highway 1A (Crowchild Trail), the shopping centre also caters to commuter shoppers seeking a wide arrange of retail offerings including grocery, gift, homegoods, dining, fashion, fuel and personal services.

## **PROPERTY HIGHLIGHTS**

| ADDRESS                          | 5005 Dalhousie Drive N.W.<br>Calgary, AB, T3A 5R8 |
|----------------------------------|---------------------------------------------------|
| MAJOR INTERSECTION               | Crowchild Trail at 53rd Street NW                 |
| GLA<br>(SQ. FT)                  | 188,866                                           |
| NUMBER OF STORES<br>AND SERVICES | 43                                                |

## **SITE PLAN AND TENANT DIRECTORY**

Dalhousie Drive NW

| UNI | T   TENANT   S                | SQ FT  |
|-----|-------------------------------|--------|
| 05  | Safeway                       | 56,977 |
| 115 | Your Dollar Store with More   | 7,494  |
| 123 | Visions Eye Care              | 1,687  |
| 127 | Mansour's Menswear            | 1,687  |
| 131 | Zest                          | 1,620  |
| 135 | Boutique 9                    | 1,425  |
| 139 | Popeye's Supplements          |        |
|     | (Coming Soon)                 | 933    |
| 143 | Chocolaterie Bernard Callebau | ut 938 |
| 147 | Shimoon Jewellers             | 961    |
| 151 | Choice Cuts                   | 951    |
| 155 | Angles Hair Design            | 2,245  |
| 157 | Febeli Fashions               | 1,688  |
| 159 | Ace Liquor                    | 2,451  |
| 161 | Rana Respiratory Care Group   | 1,395  |
| 163 | Iron Bow Fly Fishing          | 1,893  |
| 165 | PlantLife                     | 2,279  |
| 167 | Memory Express                | 10,457 |
| 171 | Canadian Footwear             | 4,346  |
| 175 | Budget Printing               | 925    |
| 179 | Ed Williams Men's Wear        | 4,578  |
| 183 | Humana Medical Clinic         | 4,483  |
| 195 | Indigo                        | 22,375 |
| 275 | Dalhousie Station Dental      | 1,781  |
| 279 | The Edge Physical Therapy     | 1,522  |