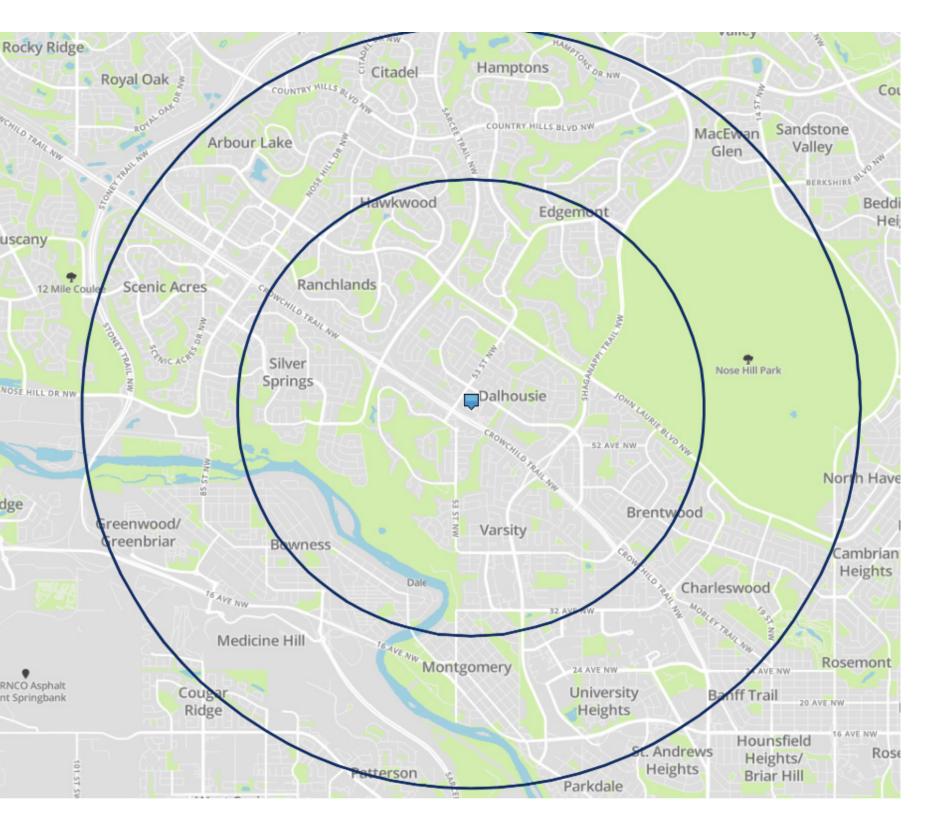

### **TRADE AREA**

| $\bigcirc$ | DISTANCE                       | <b>3 KM</b> | <b>5 KM</b> |
|------------|--------------------------------|-------------|-------------|
| Re         | FAMILIES<br>WITH<br>CHILDREN   | 44%         | 47%         |
| FQZ        | TRADE<br>AREA<br>POPULATION    | 59,129      | 152,351     |
|            | AVERAGE<br>HOUSEHOLD<br>INCOME | \$139,576   | \$142,876   |