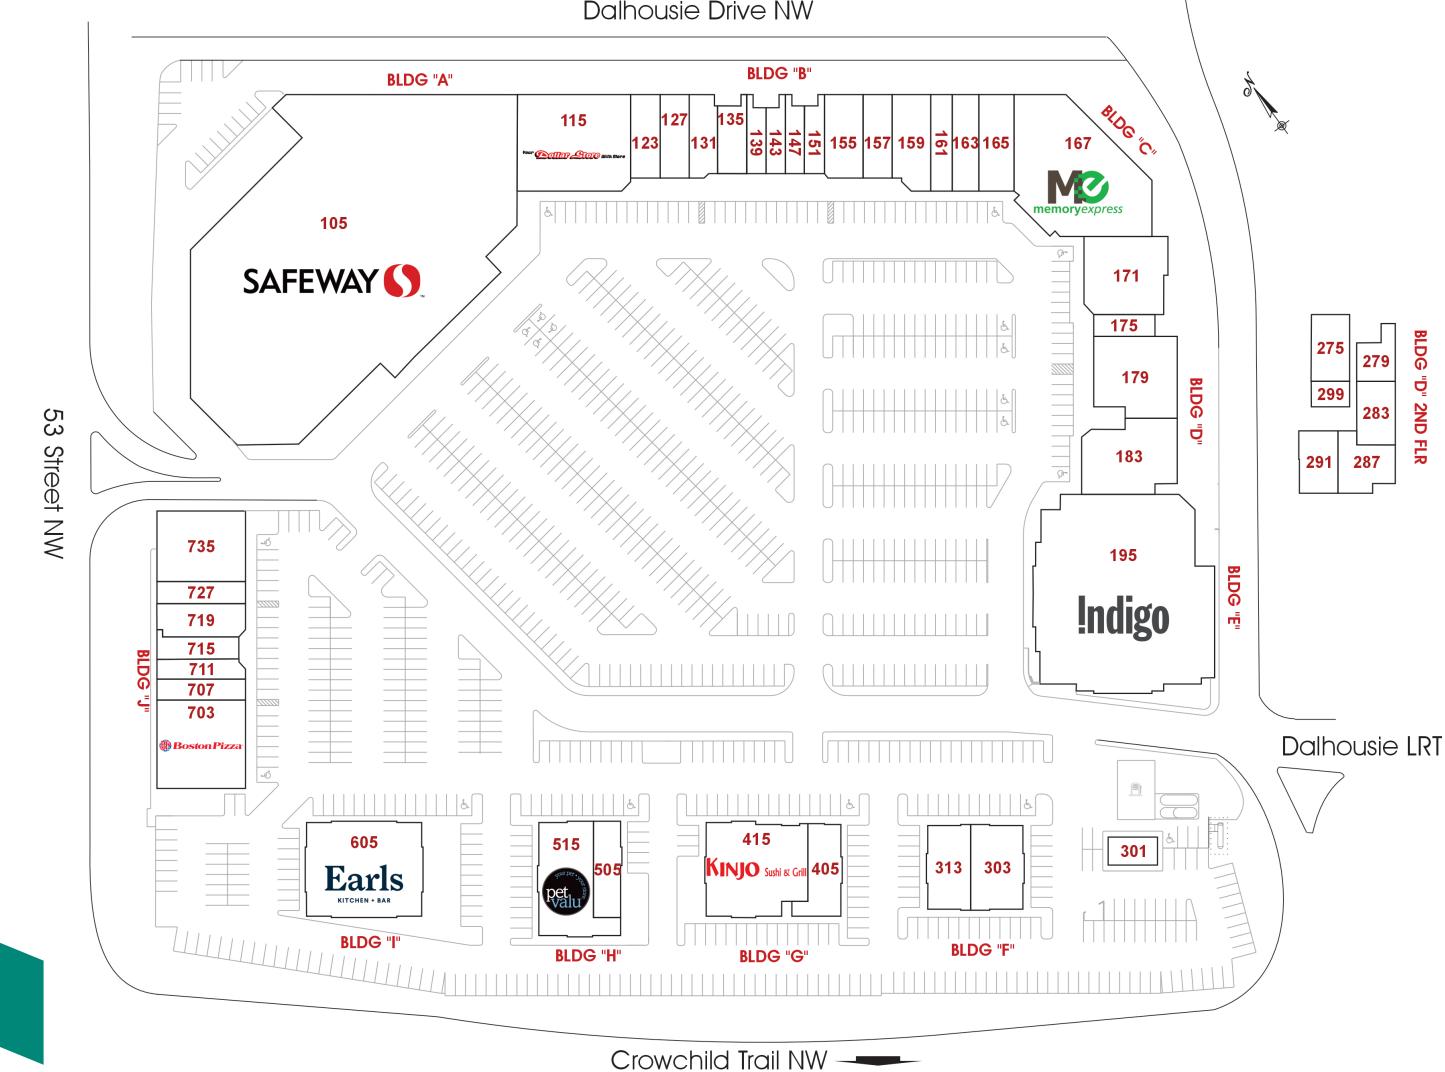

## **SITE PLAN AND TENANT DIRECTORY**

Dalhousie Drive NW

| UNI | T   TENANT   S                | SQ FT  |
|-----|-------------------------------|--------|
| 05  | Safeway                       | 56,977 |
| 115 | Your Dollar Store with More   | 7,494  |
| 123 | Visions Eye Care              | 1,687  |
| 127 | Mansour's Menswear            | 1,687  |
| 131 | Zest                          | 1,620  |
| 135 | Boutique 9                    | 1,425  |
| 139 | Popeye's Supplements          |        |
|     | (Coming Soon)                 | 933    |
| 143 | Chocolaterie Bernard Callebau | ut 938 |
| 147 | Shimoon Jewellers             | 961    |
| 151 | Choice Cuts                   | 951    |
| 155 | Angles Hair Design            | 2,245  |
| 157 | Febeli Fashions               | 1,688  |
| 159 | Ace Liquor                    | 2,451  |
| 161 | Rana Respiratory Care Group   | 1,395  |
| 163 | Iron Bow Fly Fishing          | 1,893  |
| 165 | PlantLife                     | 2,279  |
| 167 | Memory Express                | 10,457 |
| 171 | Canadian Footwear             | 4,346  |
| 175 | Budget Printing               | 925    |
| 179 | Ed Williams Men's Wear        | 4,578  |
| 183 | Humana Medical Clinic         | 4,483  |
| 195 | Indigo                        | 22,375 |
| 275 | Dalhousie Station Dental      | 1,781  |
| 279 | The Edge Physical Therapy     | 1,522  |

#### TENANT SQ FT UNIT |

| 283 | Trans Canada Denture Clinic   |
|-----|-------------------------------|
| 287 | Dalhousie Foot Clinic         |
| 291 | Dalhousie Family Chiropractic |
| 299 | HearingLife                   |
| 301 | Husky                         |
| 303 | Turner Danceworks             |
| 313 | Dairy Queen                   |
| 405 | Varsity Dalhousie             |
|     | Animal Hospital               |
| 415 | Kinjo Sushi & Grill           |
| 505 | Cuty Vietnamese Restaurant    |
| 515 | Pet Valu                      |
| 605 | Earl's                        |
| 703 | Boston Pizza                  |
| 707 | Dalhousie Fine Dry Cleaning   |
| 711 | Subway                        |
| 715 | Normandeau Interiors          |
| 719 | H & R Block                   |
| 727 | Expedia Cruises               |
| 735 | Connect First Credit Union    |
|     |                               |