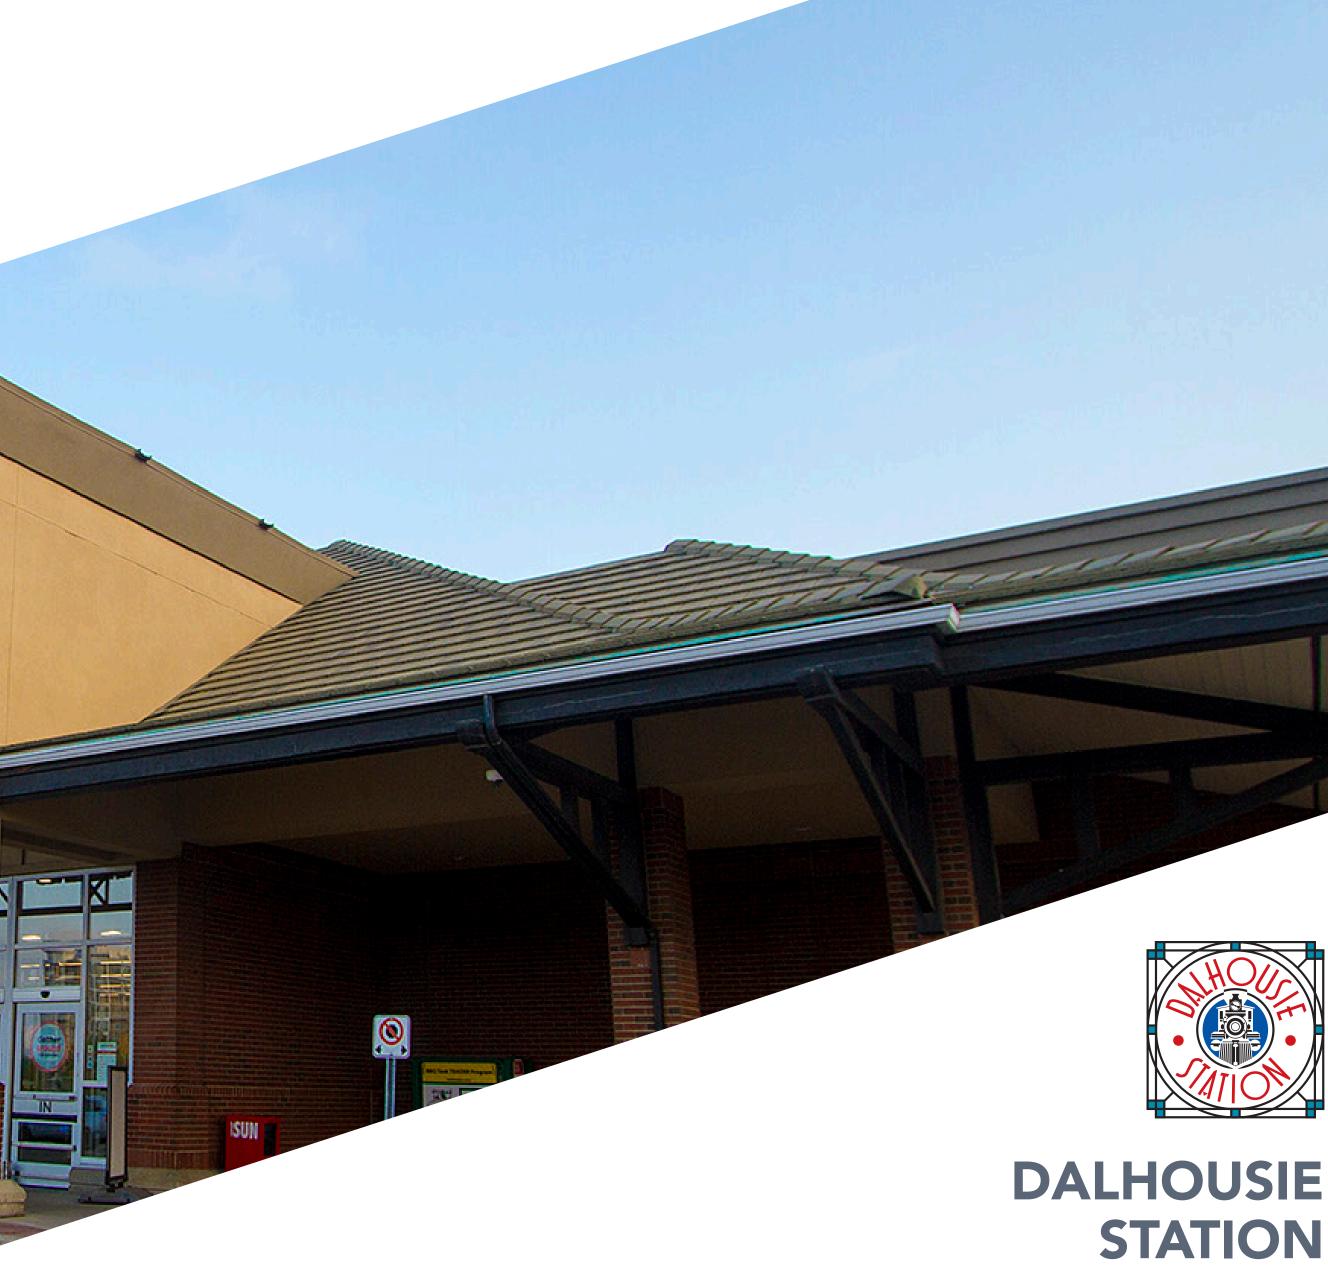

## **DALHOUSIE STATION** CALGARY, AB

Located adjacent to, and directly accessed by, one the city's major thoroughfares, Crowchild Trail, Dalhousie Station is a frequent shopping destination for northwest Calgarians. Anchored by Safeway and Indigo, the shopping centre offers a strong mix of national and regional retailers, and local entreprenuers.

Dalhousie Station's trade area includes well established mature communities housing a significant population of young families. With the neighbouring LRT station Park and Ride and easy access to Highway 1A (Crowchild Trail), the shopping centre also caters to commuter shoppers seeking a wide arrange of retail offerings including grocery, gift, homegoods, dining, fashion, fuel and personal services.