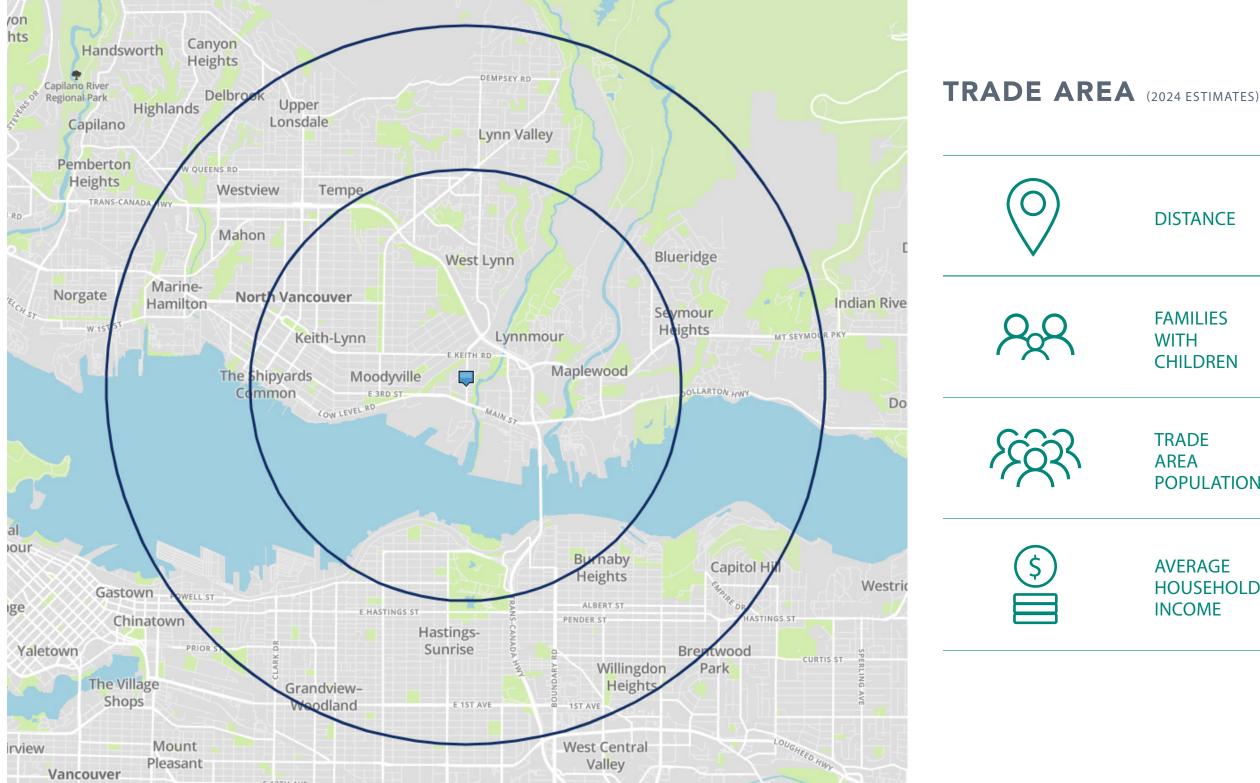

Park & Tilford is a 174,811 square foot open centre located at the corner of Brooksbank Avenue and Cotton Road within close proximity to the Trans- Canada Highway in North Vancouver. Park & Tilford is anchored by Save on Foods and is the dominant grocery anchored community centre in the eastern heart of North Vancouver. Over 200,000 people are within 5 kilometres of the centre with an average household income of more than \$140,000 per year.

# **DEMOGRAPHICS**

| STANCE                     | <b>3 KM</b> | <b>5 KM</b> |
|----------------------------|-------------|-------------|
| MILIES<br>ITH<br>IILDREN   | 40%         | 42%         |
| ADE<br>REA<br>OPULATION    | 78,566      | 213,389     |
| YERAGE<br>DUSEHOLD<br>COME | \$138,161   | \$140,148   |