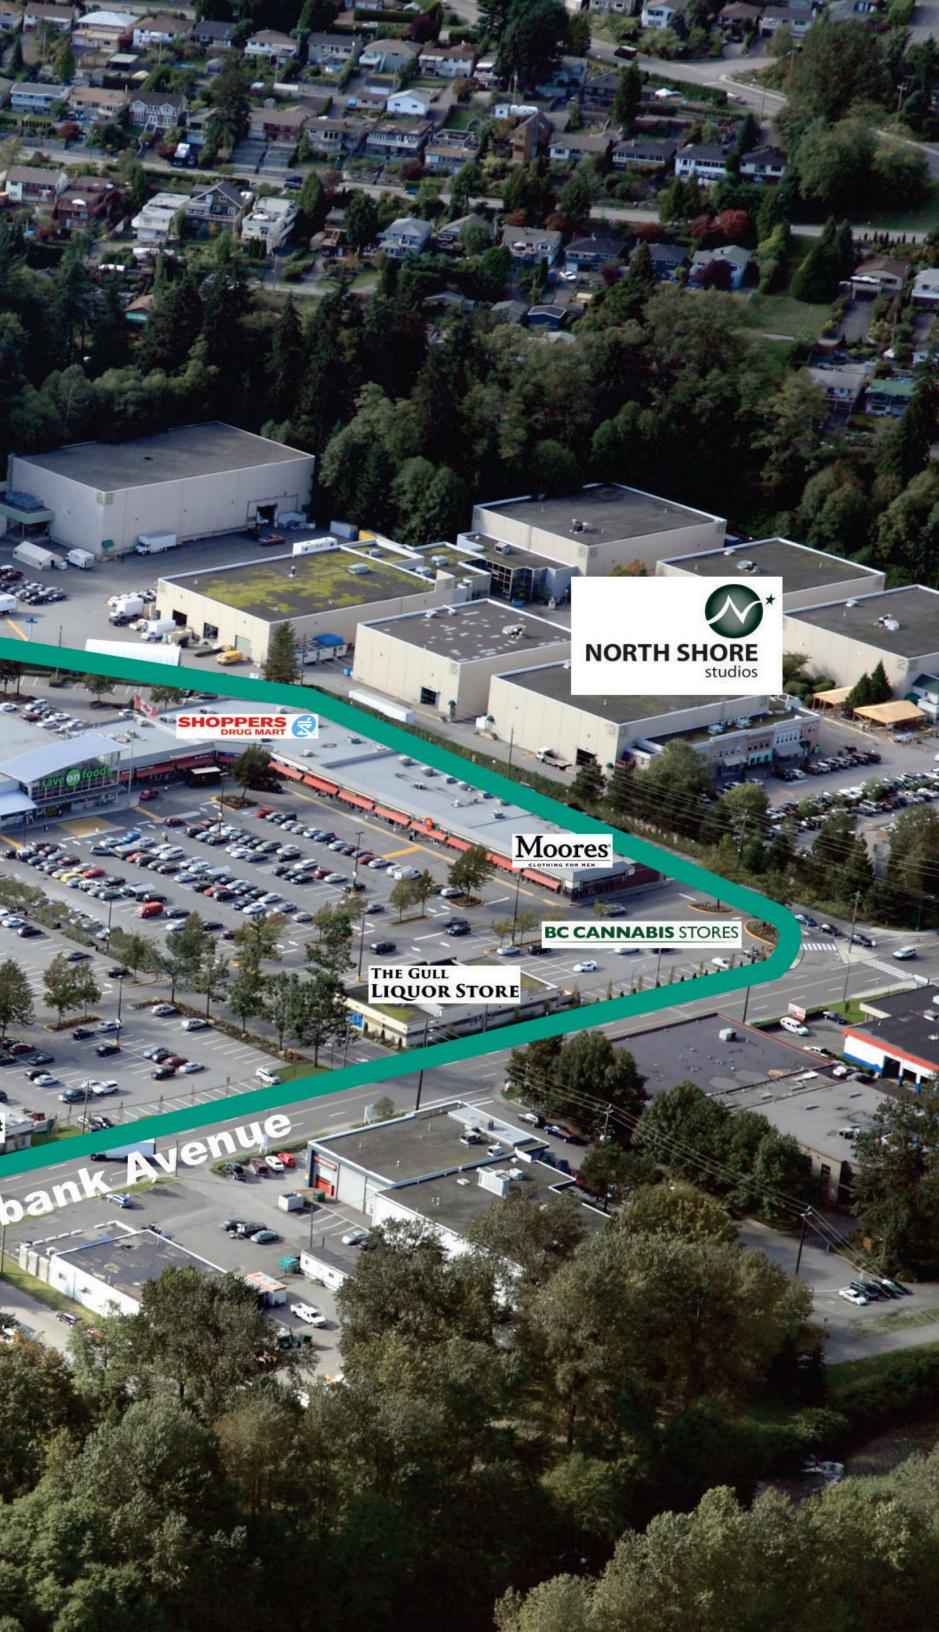

## **PARK & TILFORD SHOPS & GARDENS**

NORTH VANCOUVER, BC

Park & Tilford Shops & Gardens is a grocery anchored centre located in the heart of North Vancouver. The shopping centre is strategically located in close proximity to the Trans Canada Highway and the Ironworkers Memorial Bridge which is one of only two bridges connecting North Vancouver to the City of Vancouver.

Park & Tilford is a 174,811 square foot open centre located at the corner of Brooksbank Avenue and Cotton Road within close proximity to the Trans- Canada Highway in North Vancouver. Park & Tilford is anchored by Save on Foods and is the dominant grocery anchored community centre in the eastern heart of North Vancouver. Over 200,000 people are within 5 kilometres of the centre with an average household income of more than \$140,000 per year.

# **PROPERTY HIGHLIGHTS**

| ADDRESS                          | 333 Brooksbank Avenue<br>North Vancouver, BC, V7J 3S8 |
|----------------------------------|-------------------------------------------------------|
| MAJOR INTERSECTION               | Cotton Road and Brooksbank Avenue                     |
| GLA<br>(SQ. FT)                  | 174,811                                               |
| NUMBER OF STORES<br>AND SERVICES | 35                                                    |