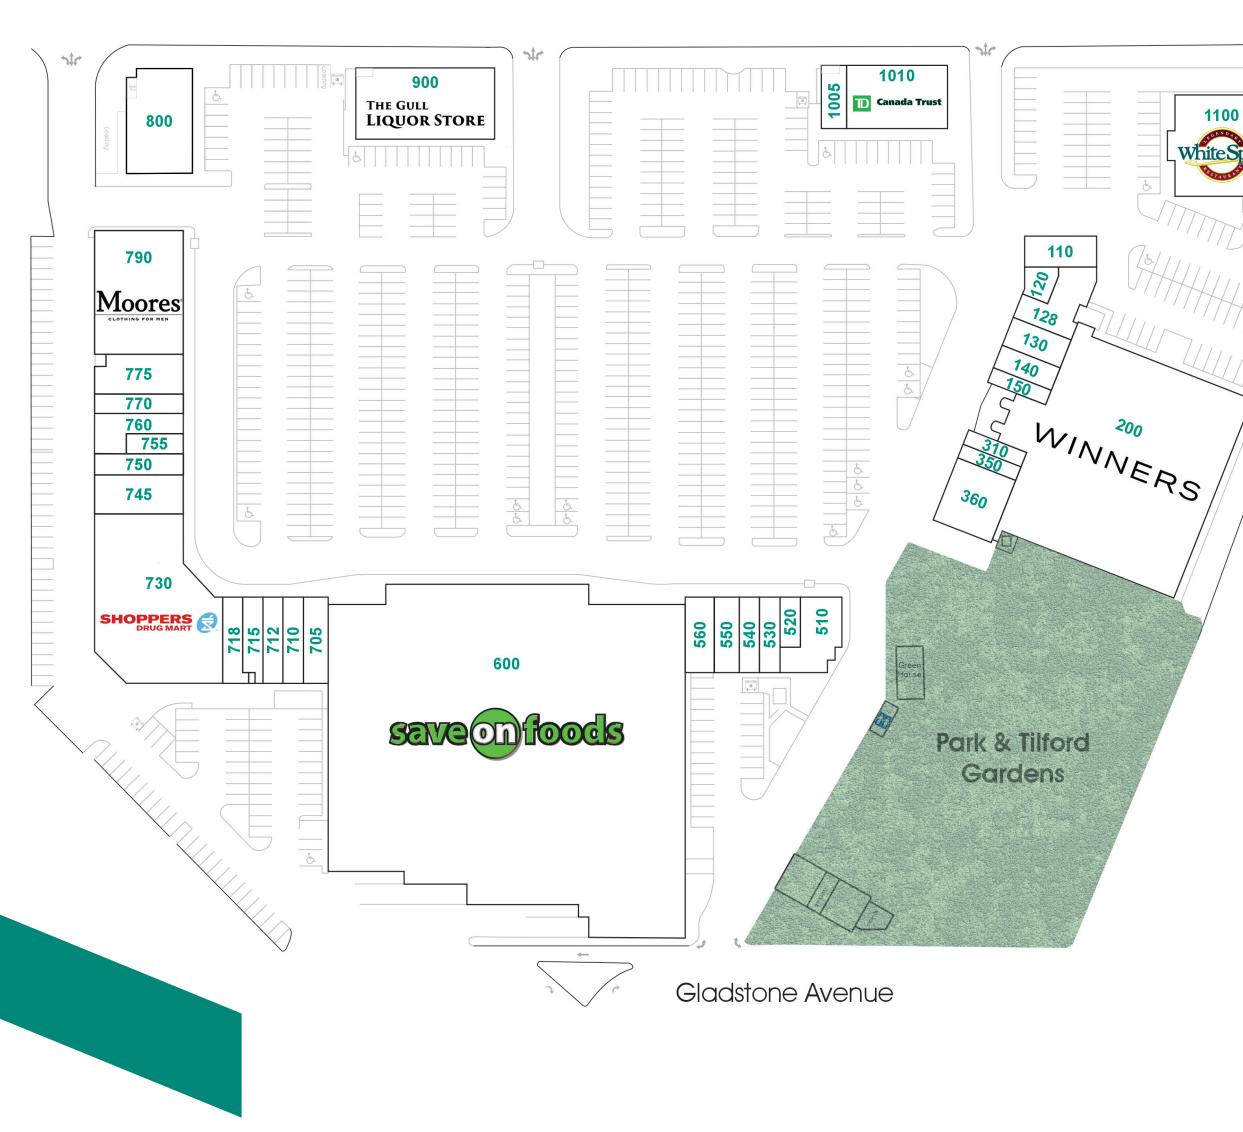

### SITE PLAN AND TENANT DIRECTORY

#### Brooksbank Avenue

| UNIT | TENANT                             | SQ FT  |
|------|------------------------------------|--------|
|      | 1 1                                |        |
| 110  | Edo Japan                          | 1,419  |
| 120  | Booster Juice                      | 610    |
| 128  | Golden Pearl Restaurant            | 1,971  |
| 130  | Subway                             | 1,179  |
| 140  | Freshslice (Coming<br>Soon)        | 949    |
| 150  | Sushi Day Restaurant               | 639    |
| 200  | Winners                            | 28,000 |
| 310  | Trio Diamond                       | 618    |
| 350  | Special Moments<br>Florist & Gifts | 593    |
| 360  | JJ Bean                            | 2,596  |
| 510  | Starbucks                          | 2,123  |
| 520  | Telus                              | 637    |
| 530  | P & T Framing & Arts               | 951    |
| 540  | Johnston Meier<br>Insurance        | 956    |
| 550  | Park & Tilford<br>Dental Centre    | 1,197  |
| 560  | Sally Beauty                       | 1,397  |
| 600  | Save-On-Foods                      | 73,970 |
| 705  | Lynn Nails & Spa                   | 1,378  |
| 710  | Great Clips                        | 1,140  |
| 712  | COBS Bread                         | 1,103  |
| 715  | Chopped Leaf                       | 1,060  |
| 718  | The UPS Store                      | 1,178  |
| 730  | Shoppers Drug Mart                 | 11,551 |
| 745  | Pet Food 'N More                   | 2,235  |
| 750  | Select Hair Design                 | 1,118  |
|      |                                    |        |

Cotton Road

| UNIT | TENANT                | SQ FT |
|------|-----------------------|-------|
| 755  | Tommy Gun's           | 721   |
| 760  | Goody's Cleaners      | 1,514 |
| 770  | Mumbai Masala         |       |
|      | Restaurant            | 1,122 |
| 775  | Benjamin Moore        | 1,925 |
| 790  | Moores Clothing       |       |
|      | for Men               | 7,024 |
| 800  | BC Cannabis           | 4,048 |
| 900  | The Gull Liquor Store | 5,442 |
| 1005 | Park & Tilford        |       |
|      | Medical Clinic        | 932   |
| 1010 | TD Canada Trust       | 4,001 |
| 1100 | White Spot            | 6,127 |
|      |                       |       |