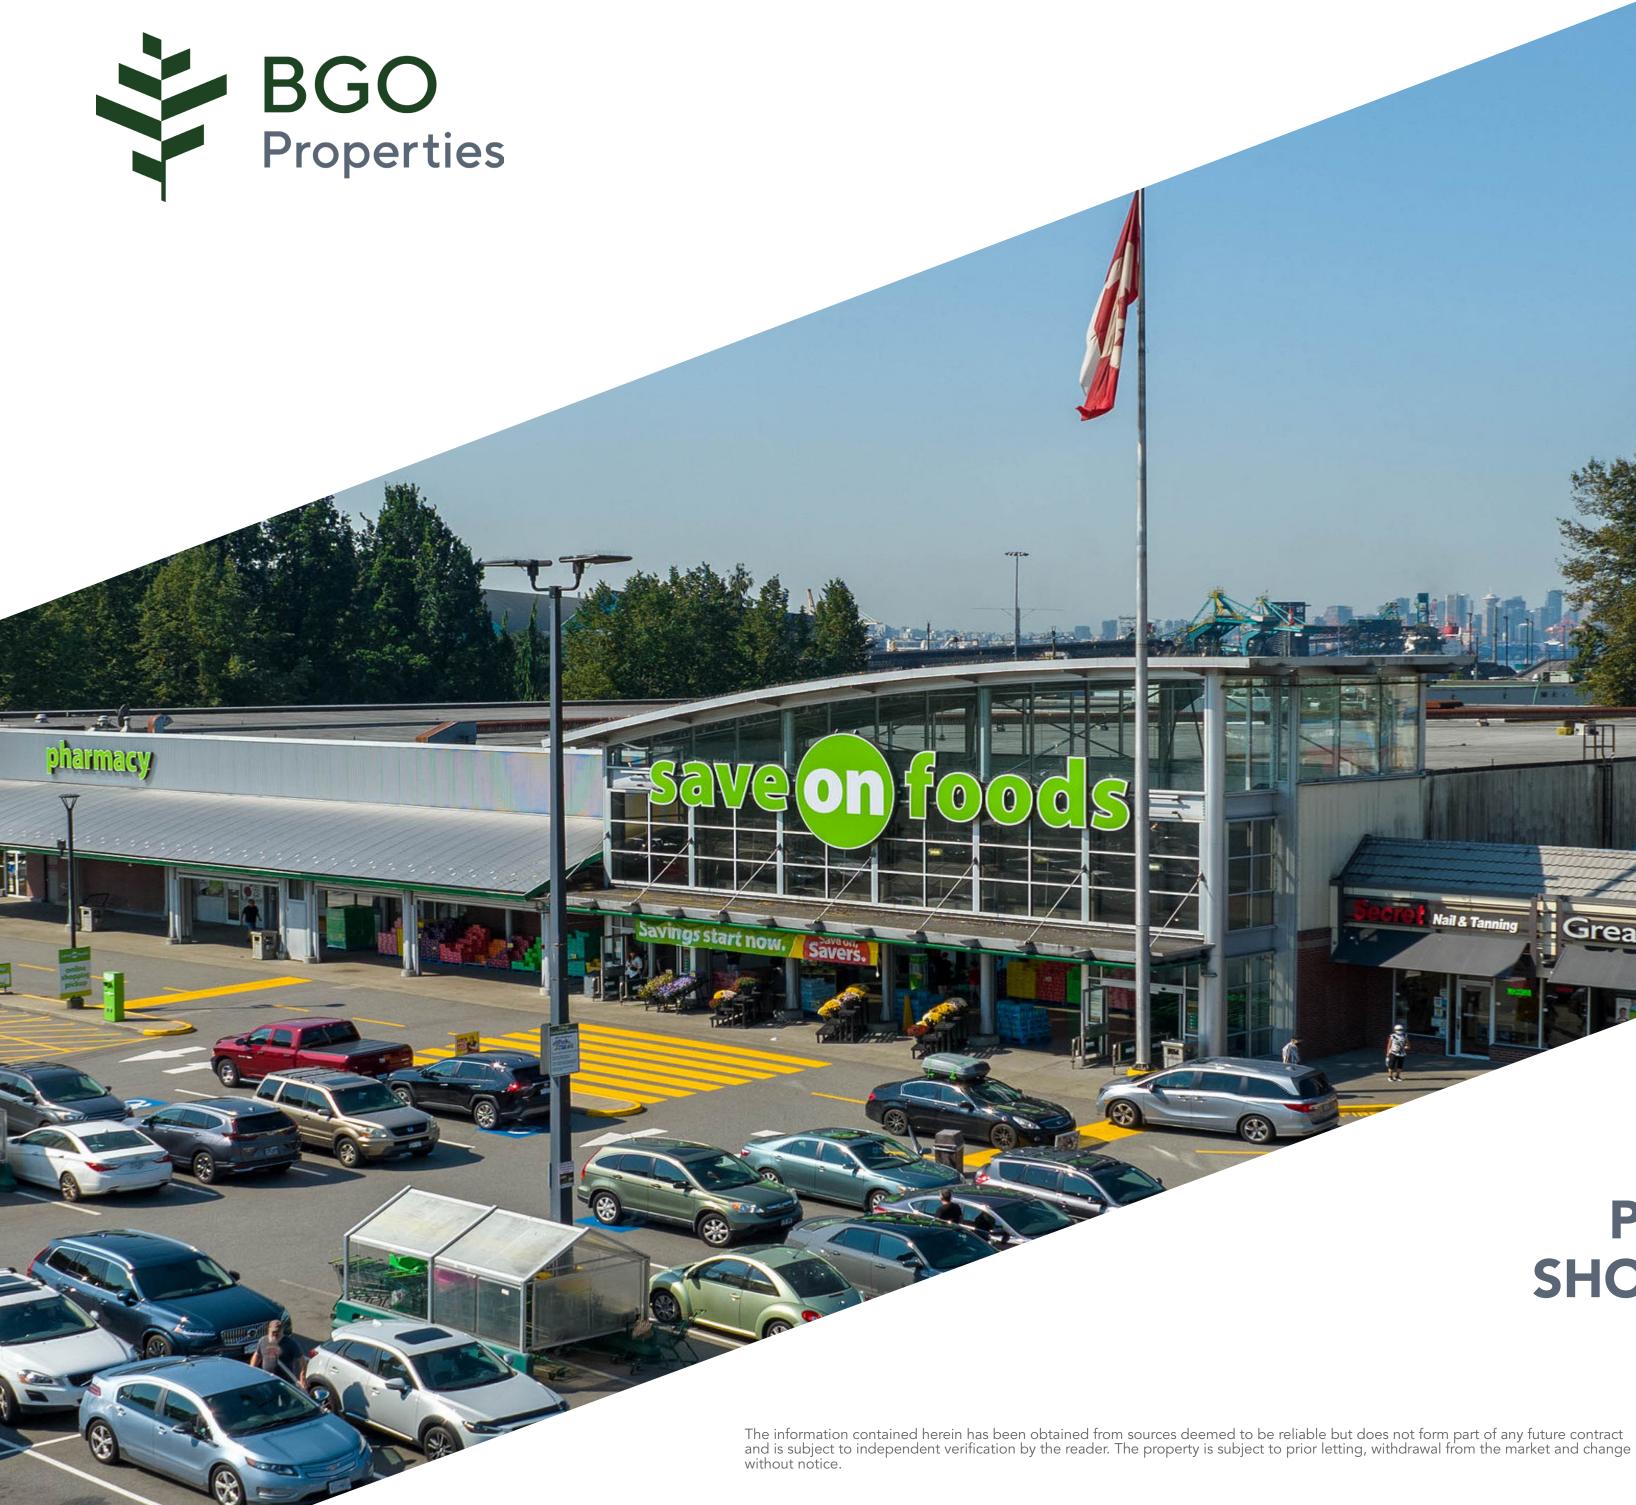

# **PARK & TILFORD SHOPS & GARDENS**

COBC

TH.

Great Clips

NORTH VANCOUVER, BC

Nail & Tannin

## **PARK & TILFORD SHOPS & GARDENS**

NORTH VANCOUVER, BC

Park & Tilford Shops & Gardens is a grocery anchored centre located in the heart of North Vancouver. The shopping centre is strategically located in close proximity to the Trans Canada Highway and the Ironworkers Memorial Bridge which is one of only two bridges connecting North Vancouver to the City of Vancouver.

Park & Tilford is a 174,811 square foot open centre located at the corner of Brooksbank Avenue and Cotton Road within close proximity to the Trans- Canada Highway in North Vancouver. Park & Tilford is anchored by Save on Foods and is the dominant grocery anchored community centre in the eastern heart of North Vancouver. Over 200,000 people are within 5 kilometres of the centre with an average household income of more than \$140,000 per year.