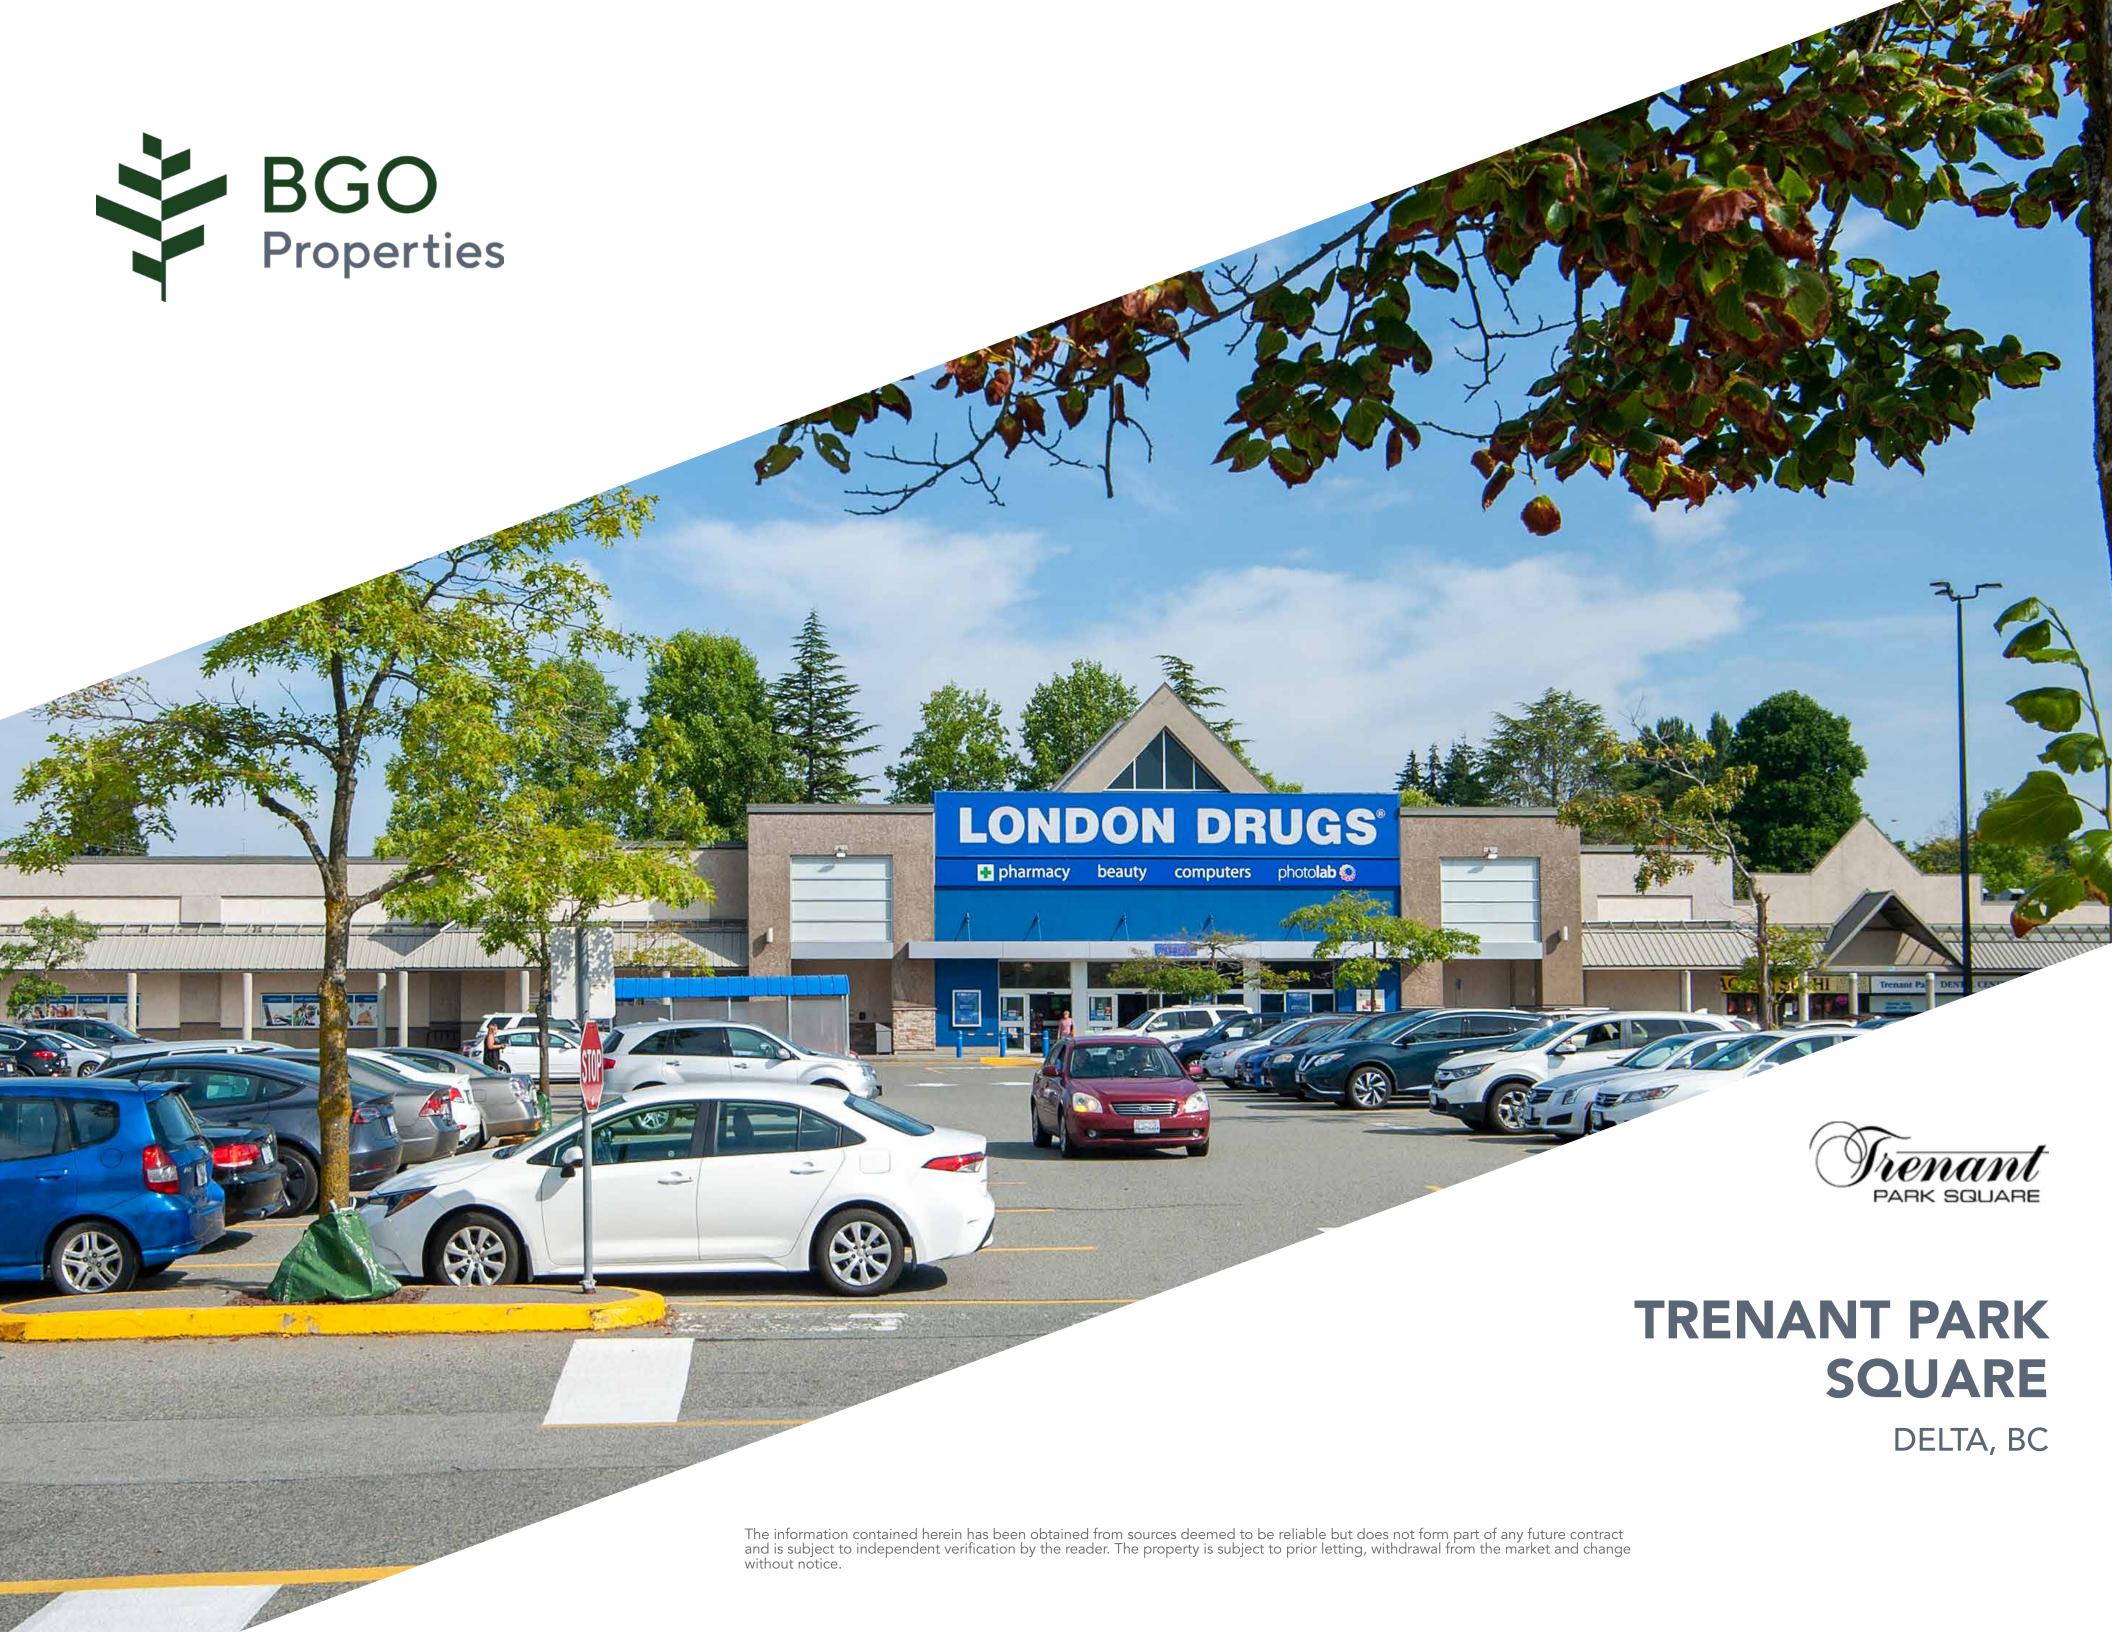

## TRENANT PARK SQUARE

DELTA, BC

Trenant Park Square is located in the Ladner community of Delta, BC along Ladner Trunk Road which is the major east-west arterial in Delta, and turns into Highway 10 to Surrey when travelled far enough east.

Anchored by FreshCo and London Drugs, Trenant Park Square is the market dominant open centre in an affluent and established trade area that also services nearby Tsawwassen.

Delta's accessibility to and from other Lower Mainland communities will be greatly improved by recent and planned infrastructure improvements including the George Massey Tunnel Replacement Project which Delta is working on with the Ministry of Transportation and Infrastructure.