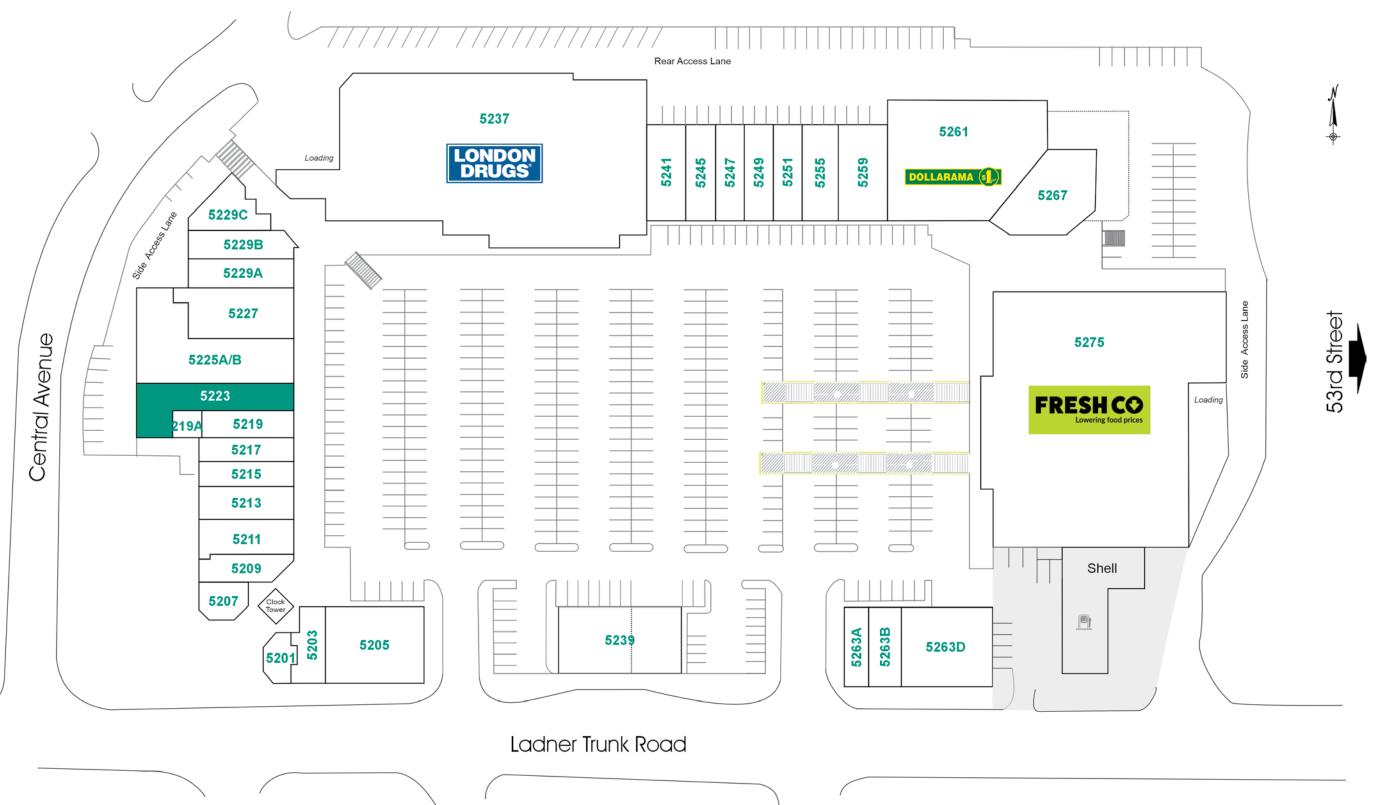

## SITE PLAN AND TENANT DIRECTORY

| UNIT         | TENANT                                                       | SQ F1           |
|--------------|--------------------------------------------------------------|-----------------|
| 5201         | EM Optical                                                   | 799             |
| 5203         | Transat Travel                                               | 1,047           |
| 5205         | Royal Bank                                                   | 4,419           |
| 5207         | Freshslice Pizza                                             | 1,055           |
| 5209         | Chopped Leaf                                                 | 1,680           |
| 5211         | The Urban Rack                                               | 1,709           |
| 5213         | Westland Insurance                                           | 1,391           |
| 5215         | Lux Foods                                                    | 1,380           |
| 5217         | Rice & Noodle                                                | 1,404           |
| 5219         | COBS Bread                                                   | 1,033           |
| 5219A        | Site Office                                                  | 556             |
| 5223         | Available                                                    | 3,240           |
| 5225A/B      | Bulk Barn                                                    | 6,096           |
| 5227         | Kins Farm Market                                             | 3,481           |
| 5229A        | Superior Fish Market                                         | 1,817           |
| 5229B        | Tip to Toe<br>Nails & Esthetics                              | 1,834           |
| 5229C        | Little Koala<br>Montessori                                   |                 |
|              | Academy                                                      | 1,400           |
| 5237         | Academy London Drugs                                         | 1,400<br>30,030 |
| 5237<br>5239 | ,                                                            | ,               |
|              | London Drugs Ricky's All Day Grill/ Famoso Pizza/            | 30,030          |
| 5239         | London Drugs  Ricky's All Day Grill/ Famoso Pizza/ Fatburger | 30,030<br>5,097 |

| UNIT  | TENANT                                | SQ FT  |
|-------|---------------------------------------|--------|
| 5247  | Ichiban Fine<br>Cleaning              | 1,393  |
| 5249  | Snore MD                              | 1,393  |
| 5251  | Sleep Oasis Mattress<br>Gallery       | 1,397  |
| 5255  | Headwater Projects                    | 2,331  |
| 5259  | Anytime Fitness                       | 3,640  |
| 5261  | Dollarama                             | 10,297 |
| 5263A | Subway                                | 1,056  |
| 5263B | Starbucks                             | 1,780  |
| 5263D | Bosley's by Pet Valu                  | 3,199  |
| 5267  | Little Koala<br>Montessori<br>Academy | 4,019  |
| 5275  | Freshco                               | 34,210 |
|       |                                       |        |