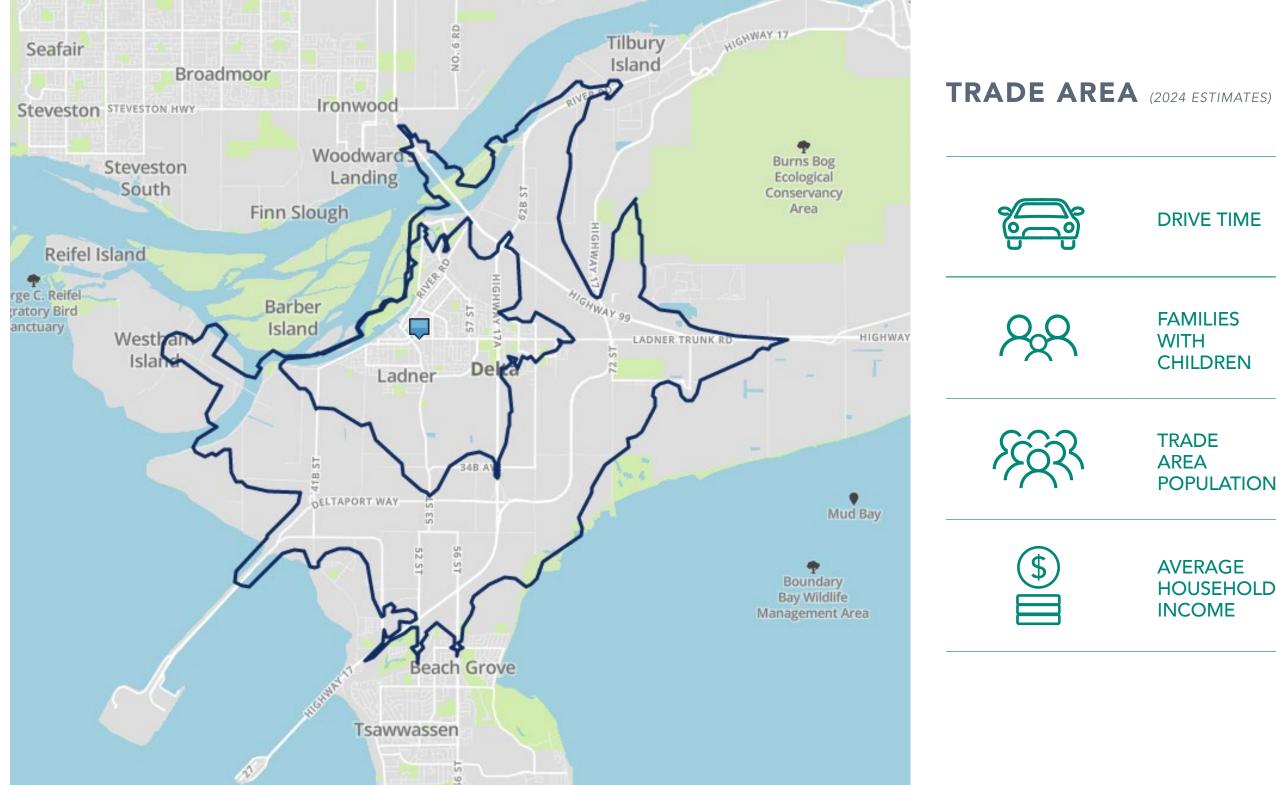

# **DEMOGRAPHICS**

| RIVE TIME                   | 3 MIN     | 8 MIN     |
|-----------------------------|-----------|-----------|
| AMILIES<br>ITH<br>HILDREN   | 44%       | 44%       |
| RADE<br>REA<br>DPULATION    | 13,080    | 27,683    |
| /ERAGE<br>OUSEHOLD<br>ICOME | \$132,969 | \$149,886 |