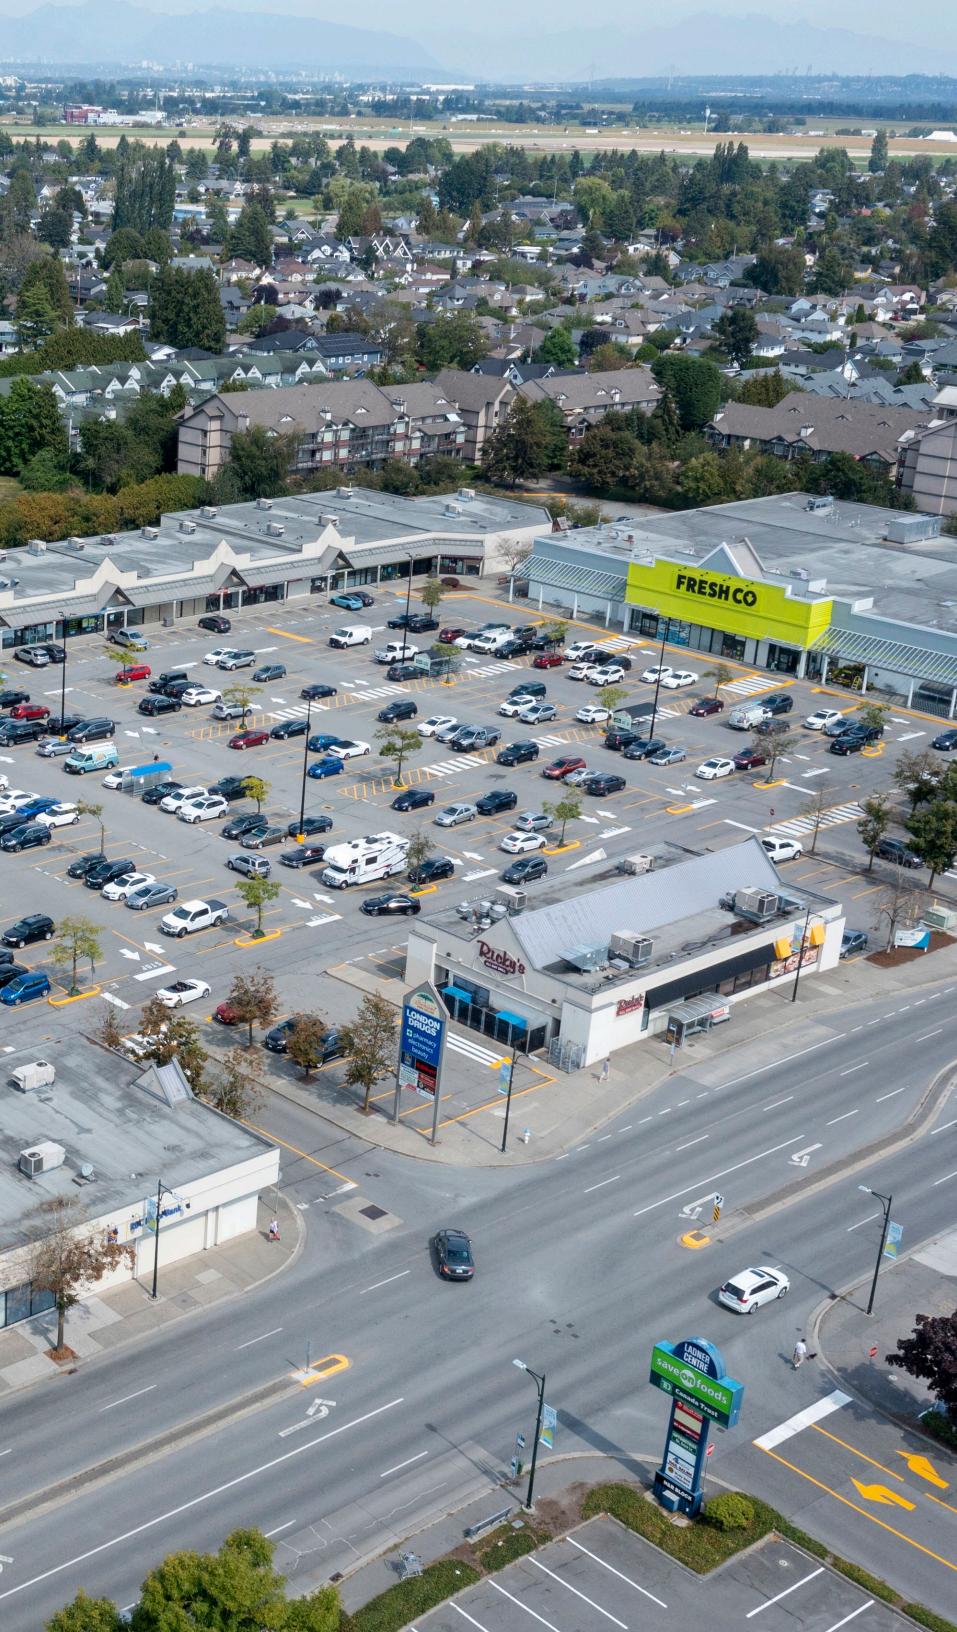

### **TRENANT PARK SQUARE** DELTA, BC

Trenant Park Square is located in the Ladner community of Delta, BC along Ladner Trunk Road which is the major east-west arterial in Delta, and turns into Highway 10 to Surrey when travelled far enough east.

Anchored by FreshCo and London Drugs, Trenant Park Square is the market dominant open centre in an affluent and established trade area that also services nearby Tsawwassen.

Delta's accessibility to and from other Lower Mainland communities will be greatly improved by recent and planned infrastructure improvements including the George Massey Tunnel Replacement Project which Delta is working on with the Ministry of Transportation and Infrastructure.