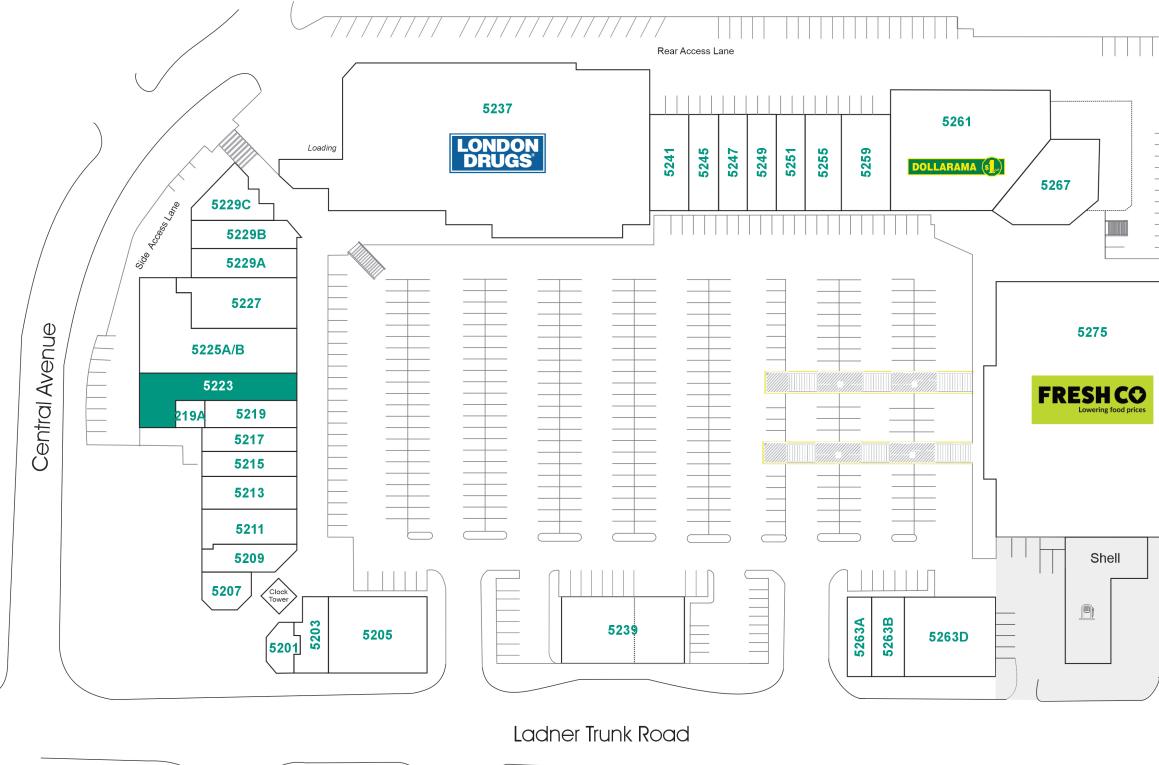

## SITE PLAN AND TENANT DIRECTORY

|         |                  | N A         |
|---------|------------------|-------------|
| Loading | Side Access Lane | 53rd Street |

| UNIT    | TENANT                                                               | SQ FT  |
|---------|----------------------------------------------------------------------|--------|
| 5201    | EM Optical                                                           | 799    |
| 5203    | Transat Travel                                                       | 1,047  |
| 5205    | Royal Bank                                                           | 4,419  |
| 5207    | Freshslice Pizza                                                     | 1,055  |
| 5209    | Chopped Leaf                                                         | 1,680  |
| 5211    | The Urban Rack                                                       | 1,709  |
| 5213    | Westland Insurance                                                   | 1,391  |
| 5215    | Lux Foods                                                            | 1,380  |
| 5217    | Rice & Noodle                                                        | 1,404  |
| 5219    | COBS Bread                                                           | 1,033  |
| 5219A   | Site Office                                                          | 556    |
| 5223    | Vancouver Fraser<br>Port Authority<br>(Available October 1,<br>2024) | 3,240  |
| 5225A/B | Bulk Barn                                                            | 6,096  |
| 5227    | Kins Farm Market                                                     | 3,481  |
| 5229A   | Superior Fish Market                                                 | 1,817  |
| 5229B   | Tip to Toe<br>Nails & Esthetics                                      | 1,834  |
| 5229C   | Little Koala<br>Montessori<br>Academy<br>(Coming Early 2024)         | 1,400  |
| 5237    | London Drugs                                                         | 30,030 |
| 5239    | Ricky's All Day Grill/<br>Famoso Pizza/<br>Fatburger                 | 5,097  |
|         | i atodigei                                                           | 5,077  |

| UNIT  | TENANT                                | SQ FT  |
|-------|---------------------------------------|--------|
| 5241  | Maguro Sushi                          | 1,763  |
| 5245  | Trenant Park<br>Dental Centre         | 1,402  |
| 5247  | Ichiban Fine<br>Cleaning              | 1,393  |
| 5249  | Snore MD                              | 1,393  |
| 5251  | Sleep Oasis Mattress<br>Gallery       | 1,397  |
| 5255  | Headwater Projects                    | 2,331  |
| 5259  | Anytime Fitness                       | 3,640  |
| 5261  | Dollarama                             | 10,297 |
| 5263A | Subway                                | 1,056  |
| 5263B | Starbucks                             | 1,780  |
| 5263D | Bosley's by Pet Valu                  | 3,199  |
| 5267  | Little Koala<br>Montessori<br>Academy | 4,019  |
| 5275  | Freshco                               | 34,210 |