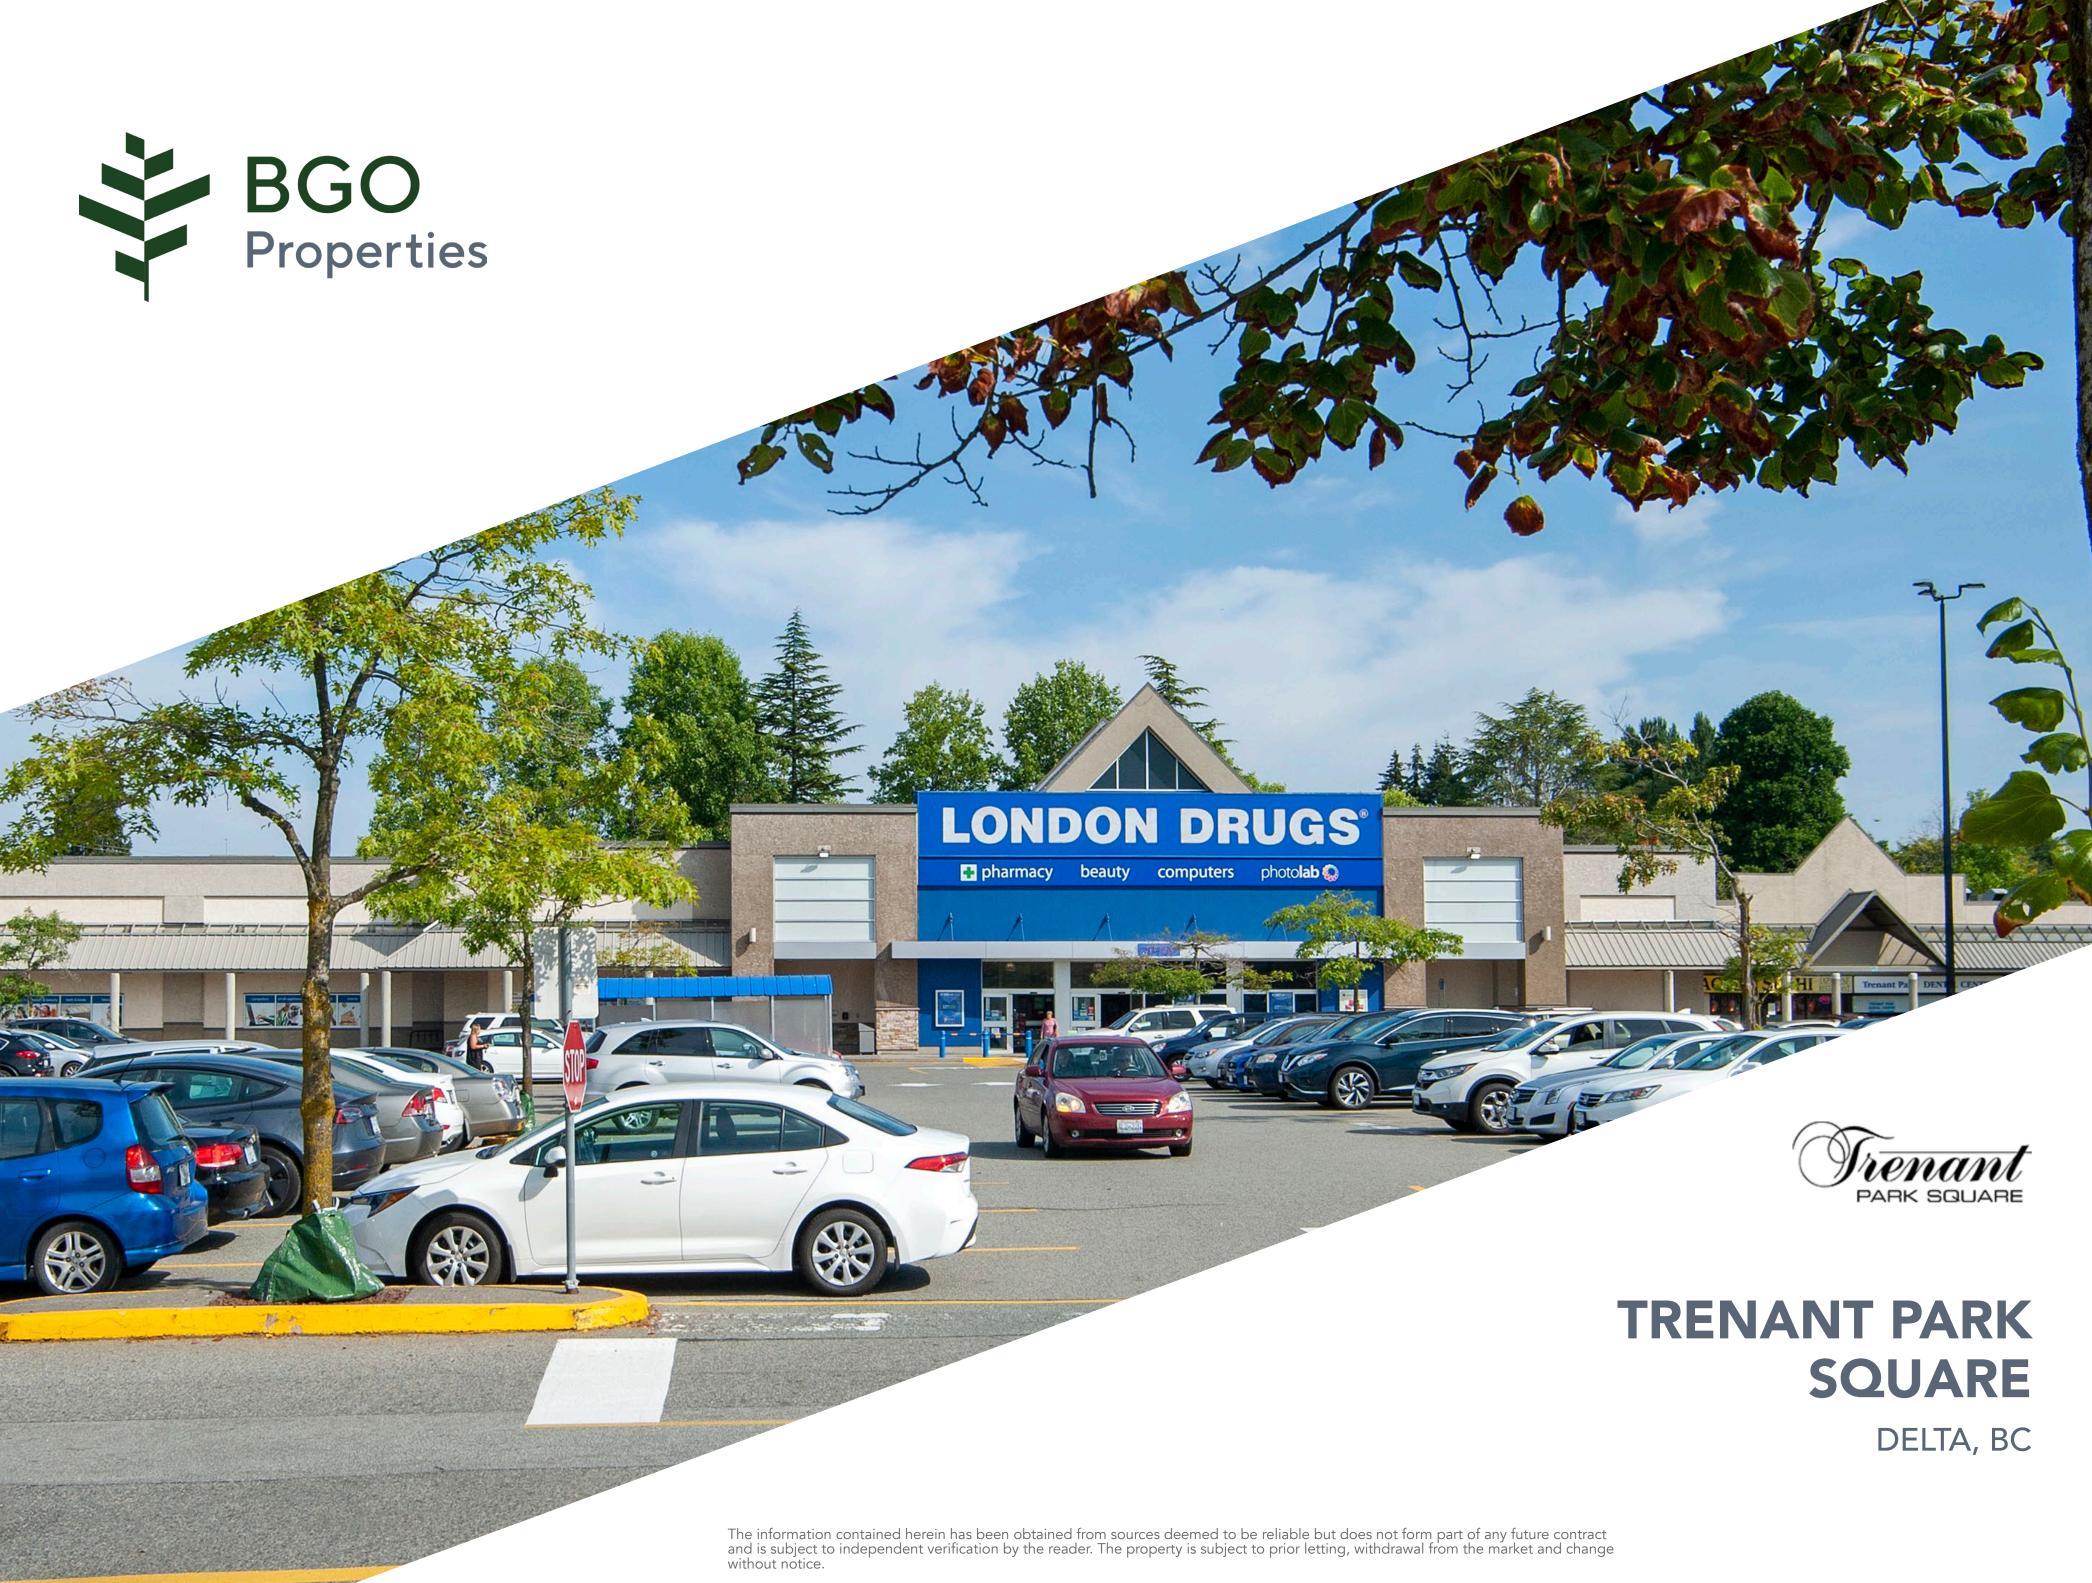

### **TRENANT PARK SQUARE** DELTA, BC

Trenant Park Square is located in the Ladner community of Delta, BC along Ladner Trunk Road which is the major east-west arterial in Delta, and turns into Highway 10 to Surrey when travelled far enough east.

Anchored by FreshCo and London Drugs, Trenant Park Square is the market dominant open centre in an affluent and established trade area that also services nearby Tsawwassen.

Delta's accessibility to and from other Lower Mainland communities will be greatly improved by recent and planned infrastructure improvements including the George Massey Tunnel Replacement Project which Delta is working on with the Ministry of Transportation and Infrastructure.