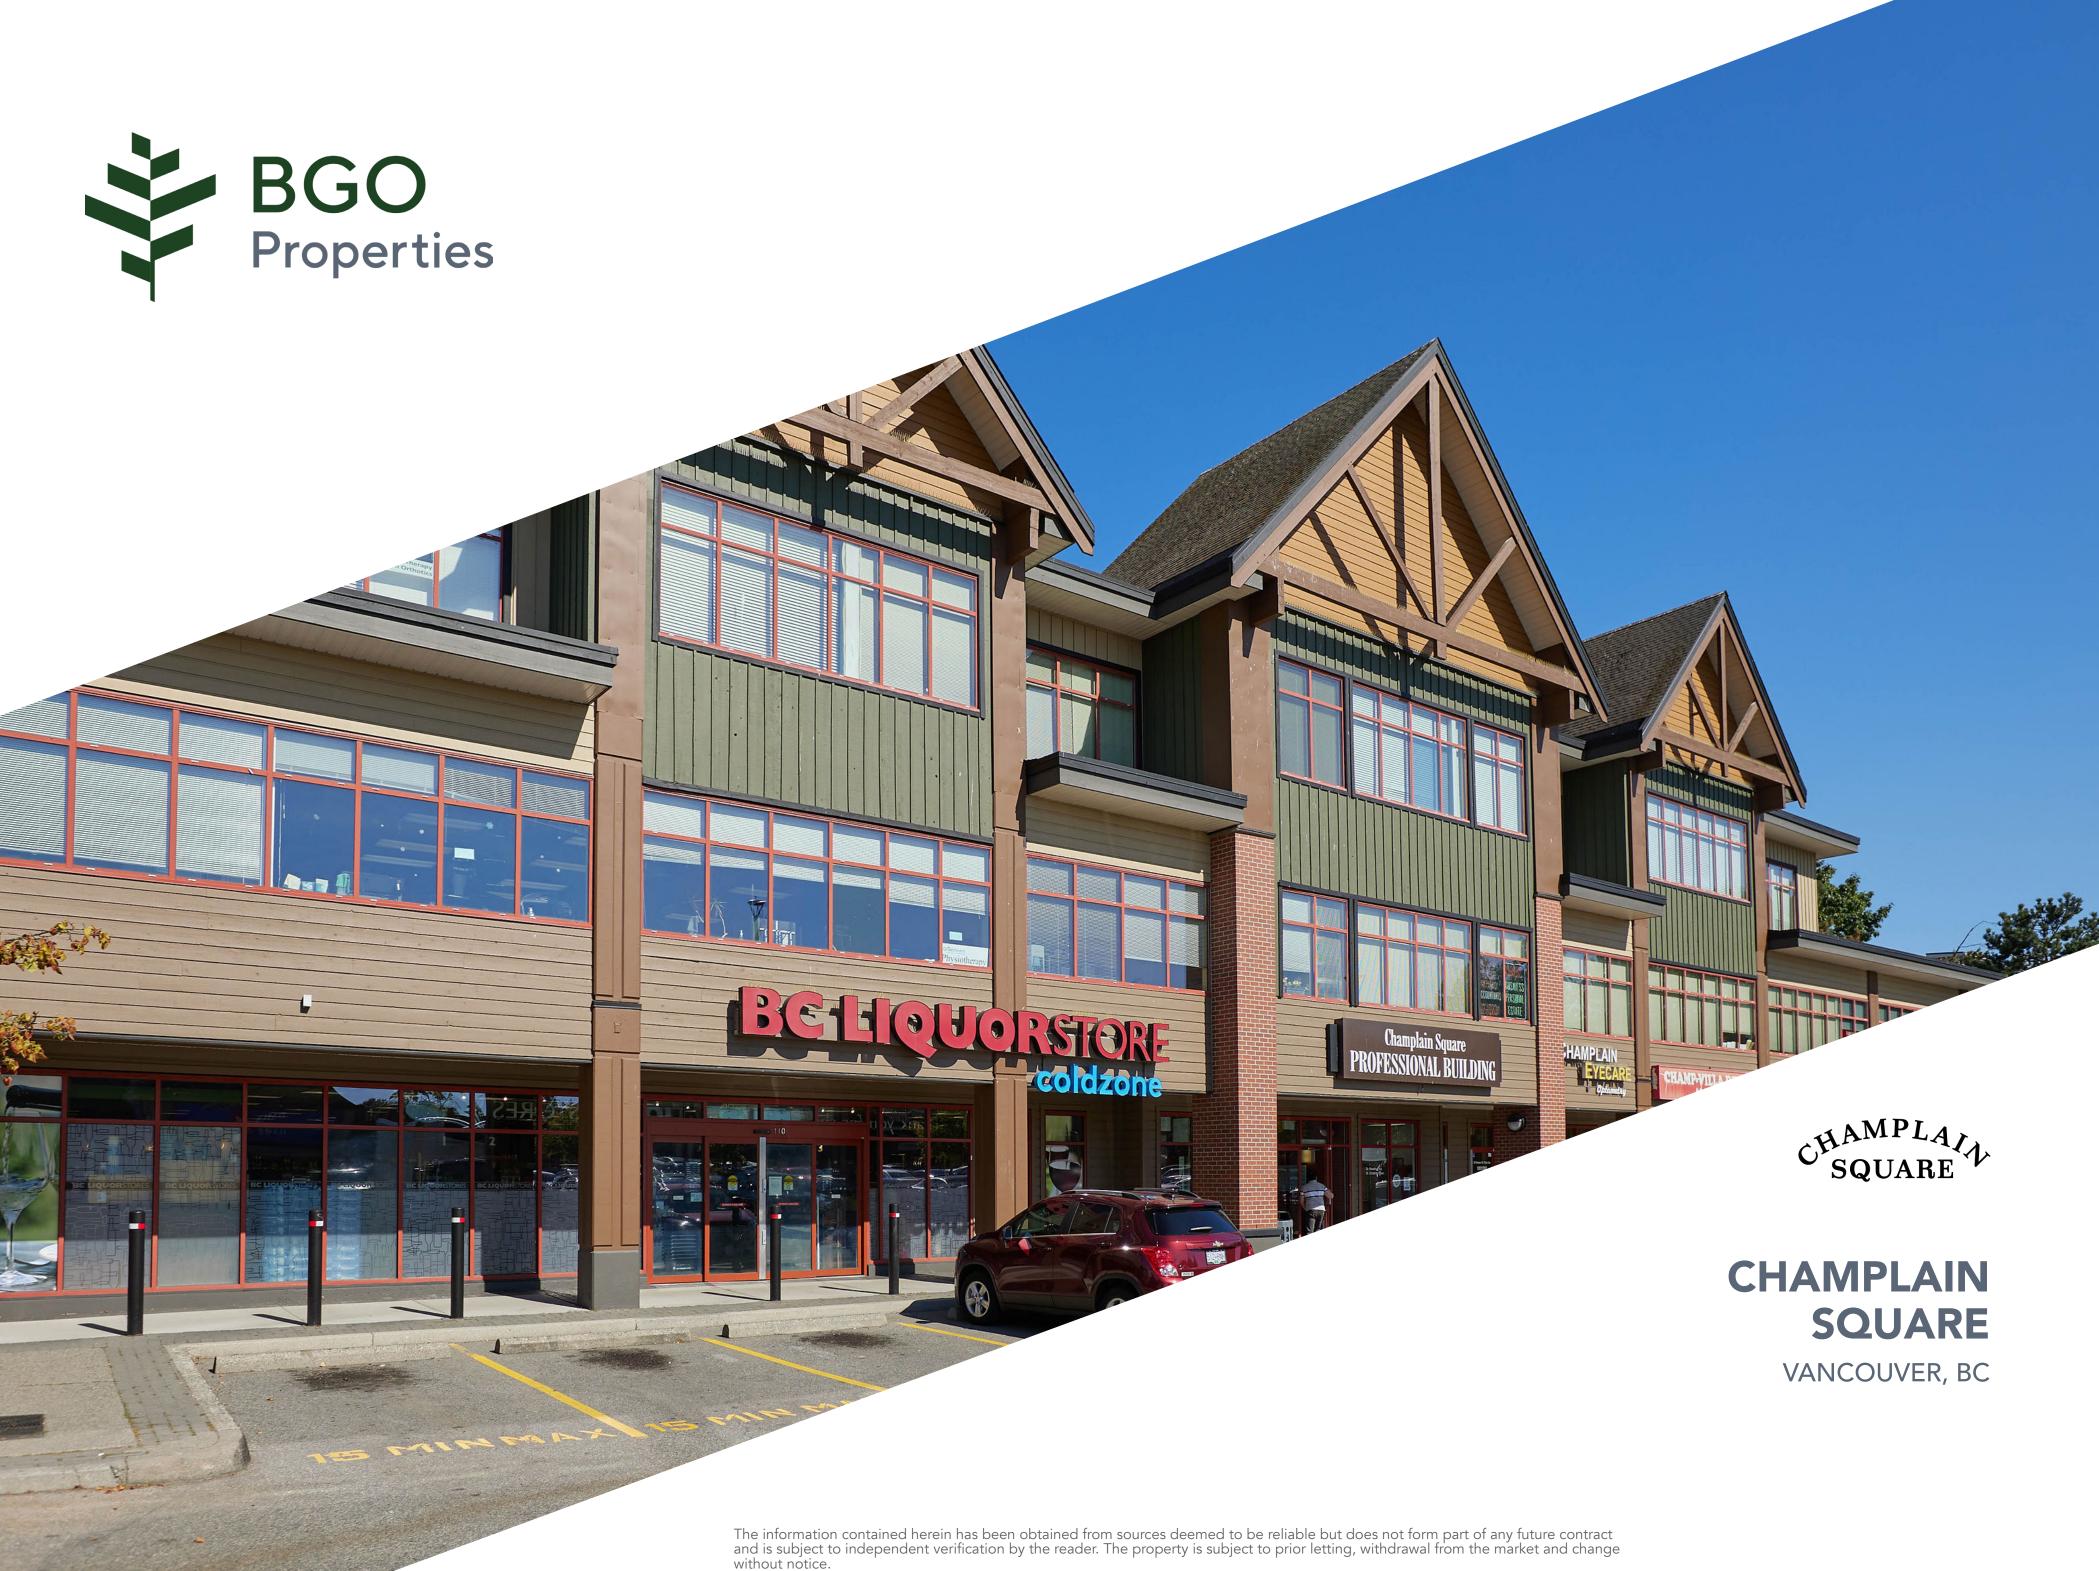

### **CHAMPLAIN SQUARE** VANCOUVER, BC

This property is strategically located on the southeast corner of Kerr Street and 54th Avenue. Kerr Street, a major north/south thoroughfare, becomes Rupert Street at Kingsway. The centre services the established residential communities of Killarney, Victoria Fraserview and South Burnaby with household incomes higher than the Vancouver average.

Champlain Square is a 103,985 square foot community centre located at 54th Avenue and Kerr Street in the communities of Killarney, Victoria-Fraserview, Vancouver and South Burnaby. It is anchored by Your Independent Grocer, City of Vancouver Public Library and a BC Liquor Store.