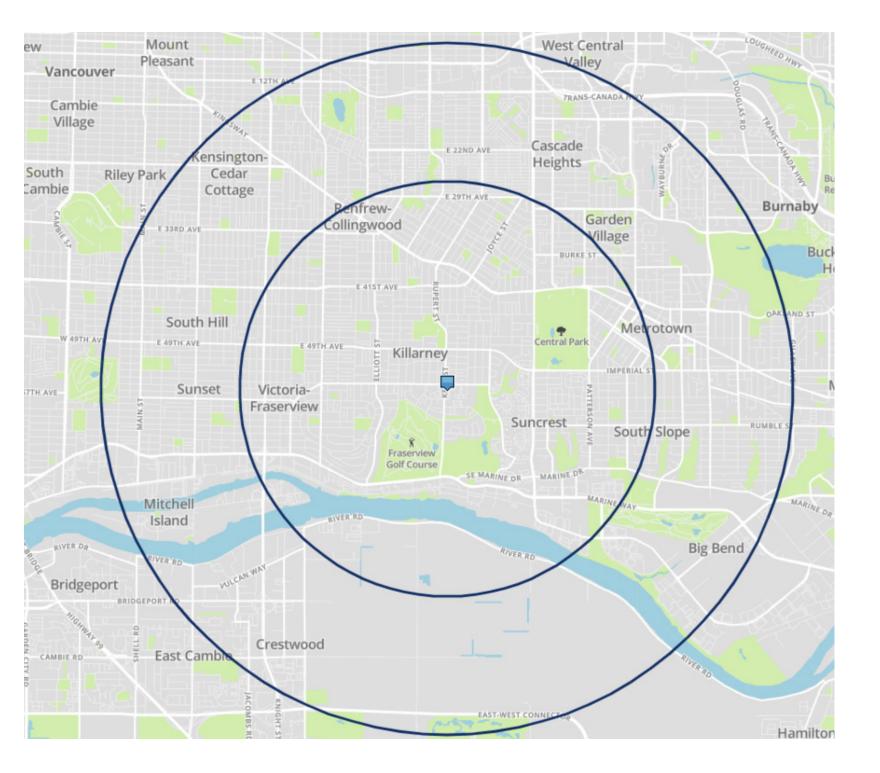

# **DEMOGRAPHICS**

TRADE AREA (2024 ESTIMATES)

| ANCE                  | <b>3 KM</b> | <b>5 KM</b> |
|-----------------------|-------------|-------------|
| ILIES<br>I<br>DREN    | 43%         | 44%         |
| DE<br>A<br>JLATION    | 158,666     | 321,689     |
| RAGE<br>SEHOLD<br>DME | \$111,078   | \$117,382   |