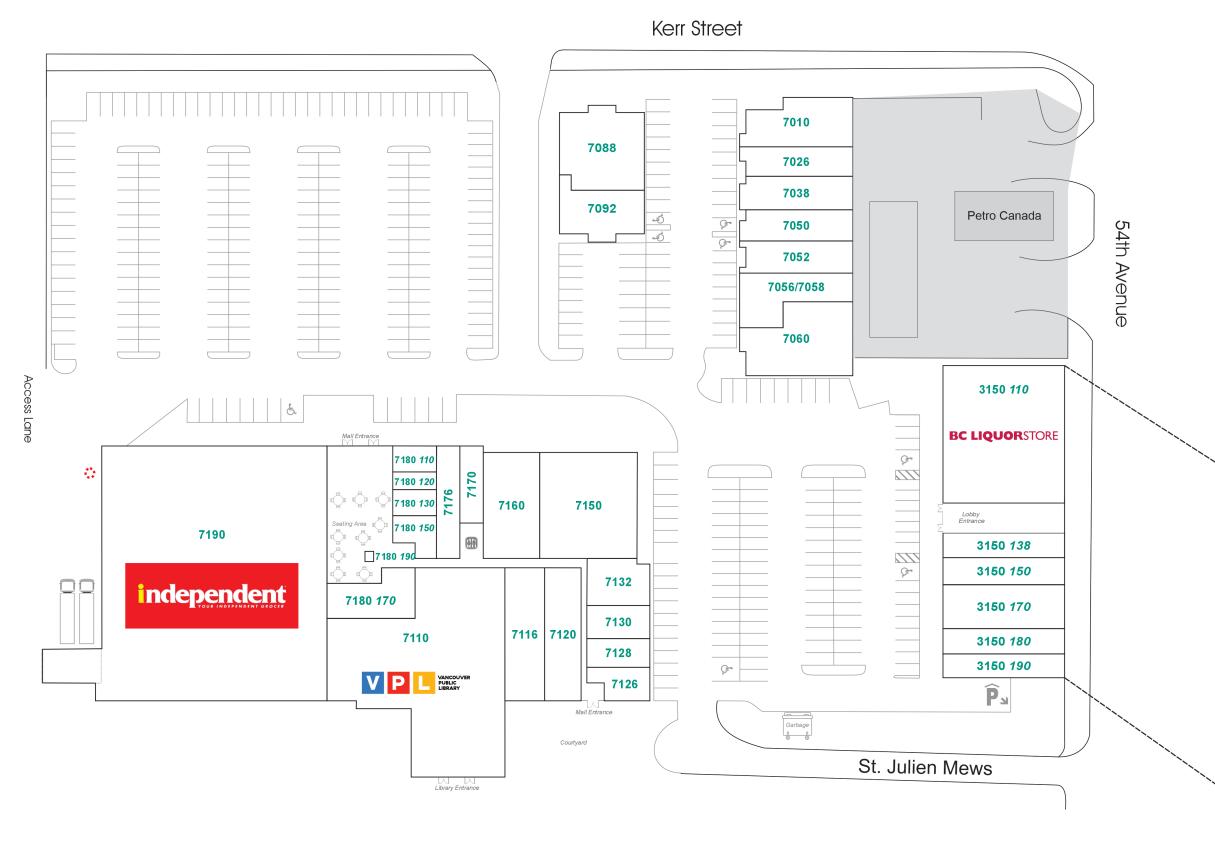

## **SITE PLAN AND TENANT DIRECTORY**

The information contained herein has been obtained from sources deemed to be reliable but does not form part of any future contract and is subject to independent verification by the reader. The property is subject to prior letting, withdrawal from the market and change without notice.

•**>**~

| UNIT I    | TENANT I                               | SQ FT    |
|-----------|----------------------------------------|----------|
| 3350 110  | BC Liquor Store                        | 6,243    |
| 3150 138  | Champlain Eyecare                      |          |
|           | Optometry                              | 991      |
| 3150 150  | Champlain Village<br>Dental Centre     | 1,136    |
| 3150 170  | Dollar Daze                            | 1,972    |
| 3150 180  | One Eighty Salon                       | 972      |
| 3150 190  | Champlain<br>Animal Clinic             | 899      |
| 3150 201  | CBI Health Centre                      | 6,103    |
| 3150 220  | Burgess Kilpatrick CPA                 | 2,012    |
| 3150 230  | Champlain Dental                       | 1,084    |
| 3150 310  | Dr. Cui - Acupuncture                  | 910      |
| 3150 330  | Champlain Chiropractic                 | 1,271    |
| 3150 340  | LifeLabs                               | 2,002    |
| 3150 345  | South Vancouver<br>Neighbourhood House | 2,842    |
| 3150 350  | Collingwood<br>Medical Centre          | 2,826    |
| 3150 360  | CBI Health Centre                      | 1,399    |
| 3158/3168 | Burb Cannabis<br>(Coming Soon)         | 1,517    |
| 3188      | Dr. Wilson Li, GP                      | 950      |
| 7010      | Starbucks                              | 1,500    |
| 7026      | Sushi Go                               | 1,023    |
| 7038      | Great Clips                            | 1,053    |
| 7050      | Pure Nail Bar                          | 1,012    |
| 7052      | Little Caesars                         | 1,001    |
| 7058      | Royal Gold Train<br>Vietnamese Cuisine | 1,431    |
| 7060      | Kin's Farm Market                      | 2,411    |
| 7088      | 54th Avenue Café                       | 2,169    |
|           |                                        | _/ • • • |

| UNIT     | TENANT                            | SQ FT  |
|----------|-----------------------------------|--------|
| 7110     | Vancouver Public<br>Library       | 8,336  |
| 7116     | Champlain Square<br>Physiotherapy | 1,624  |
| 7120     | Coast Dental Centre               | 2,162  |
| 7126     | Champlain<br>Notary Public        | 811    |
| 7128     | Adams Insurance                   | 644    |
| 7130     | MJ & Best Nutrition               | 756    |
| 7132     | Champlain Cleaners                | 960    |
| 7150     | Bank of Montreal                  | 4,961  |
| 7160     | Shoppers Drug Mart                | 3,137  |
| 7170     | H & R Block                       | 1,000  |
| 7176     | Subway                            | 1,463  |
| 7180 110 | Tasty Wok                         | 496    |
| 7180 120 | Bubble Waffle Café                | 198    |
| 7180 130 | West Coast<br>Smokery Co.         | 572    |
| 7180 150 | Bonnie's Bread                    | 802    |
| 7180 170 | lotto!                            | 807    |
| 7180 190 | Tec-Hut                           | 150    |
| 7190     | Your Independent<br>Grocer        | 26,791 |