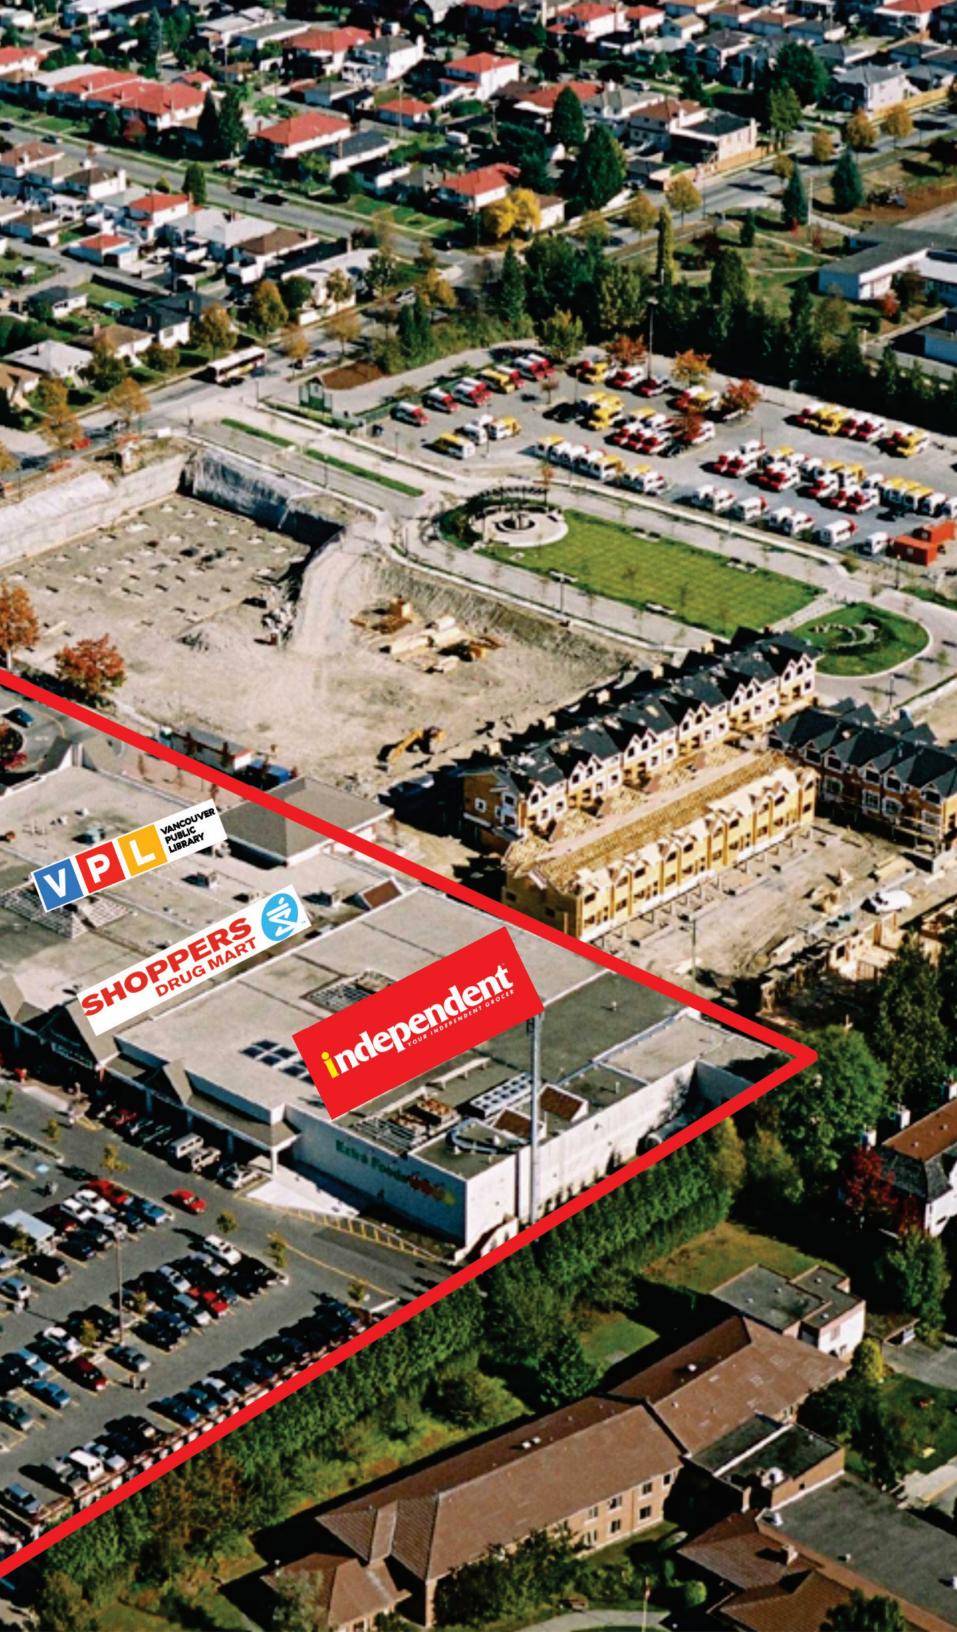

### **CHAMPLAIN SQUARE** VANCOUVER, BC

This property is strategically located on the southeast corner of Kerr Street and 54th Avenue. Kerr Street, a major north/south thoroughfare, becomes Rupert Street at Kingsway. The centre services the established residential communities of Killarney, Victoria Fraserview and South Burnaby with household incomes higher than the Vancouver average.

Champlain Square is a 103,985 square foot community centre located at 54th Avenue and Kerr Street in the communities of Killarney, Victoria-Fraserview, Vancouver and South Burnaby. It is anchored by Your Independent Grocer, City of Vancouver Public Library and a BC Liquor Store.