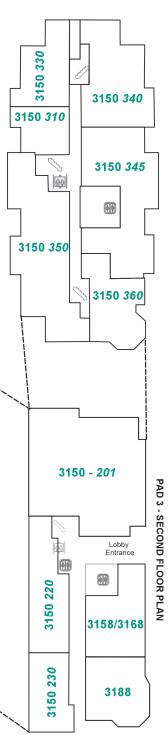

## **SITE PLAN AND TENANT DIRECTORY**

The information contained herein has been obtained from sources deemed to be reliable but does not form part of any future contract and is subject to independent verification by the reader. The property is subject to prior letting, withdrawal from the market and change without notice.

•**>**~

| UNIT I    | TENANT I                               | SQ FT    |
|-----------|----------------------------------------|----------|
| 3350 110  | BC Liquor Store                        | 6,243    |
| 3150 138  | Champlain Eyecare                      |          |
|           | Optometry                              | 991      |
| 3150 150  | Champlain Village<br>Dental Centre     | 1,136    |
| 3150 170  | Dollar Daze                            | 1,972    |
| 3150 180  | One Eighty Salon                       | 972      |
| 3150 190  | Champlain<br>Animal Clinic             | 899      |
| 3150 201  | CBI Health Centre                      | 6,103    |
| 3150 220  | Burgess Kilpatrick CPA                 | 2,012    |
| 3150 230  | Champlain Dental                       | 1,084    |
| 3150 310  | Dr. Cui - Acupuncture                  | 910      |
| 3150 330  | Champlain Chiropractic                 | 1,271    |
| 3150 340  | LifeLabs                               | 2,002    |
| 3150 345  | South Vancouver<br>Neighbourhood House | 2,842    |
| 3150 350  | Collingwood<br>Medical Centre          | 2,826    |
| 3150 360  | CBI Health Centre                      | 1,399    |
| 3158/3168 | Burb Cannabis<br>(Coming Soon)         | 1,517    |
| 3188      | Dr. Wilson Li, GP                      | 950      |
| 7010      | Starbucks                              | 1,500    |
| 7026      | Sushi Go                               | 1,023    |
| 7038      | Great Clips                            | 1,053    |
| 7050      | Pure Nail Bar                          | 1,012    |
| 7052      | Little Caesars                         | 1,001    |
| 7058      | Royal Gold Train<br>Vietnamese Cuisine | 1,431    |
| 7060      | Kin's Farm Market                      | 2,411    |
| 7088      | 54th Avenue Café                       | 2,169    |
|           |                                        | _/ • • • |

| UNIT     | TENANT                            | SQ FT  |
|----------|-----------------------------------|--------|
| 7110     | Vancouver Public<br>Library       | 8,336  |
| 7116     | Champlain Square<br>Physiotherapy | 1,624  |
| 7120     | Coast Dental Centre               | 2,162  |
| 7126     | Champlain<br>Notary Public        | 811    |
| 7128     | Adams Insurance                   | 644    |
| 7130     | MJ & Best Nutrition               | 756    |
| 7132     | Champlain Cleaners                | 960    |
| 7150     | Bank of Montreal                  | 4,961  |
| 7160     | Shoppers Drug Mart                | 3,137  |
| 7170     | H & R Block                       | 1,000  |
| 7176     | Subway                            | 1,463  |
| 7180 110 | Tasty Wok                         | 496    |
| 7180 120 | Bubble Waffle Café                | 198    |
| 7180 130 | West Coast<br>Smokery Co.         | 572    |
| 7180 150 | Bonnie's Bread                    | 802    |
| 7180 170 | lotto!                            | 807    |
| 7180 190 | Tec-Hut                           | 150    |
| 7190     | Your Independent<br>Grocer        | 26,791 |