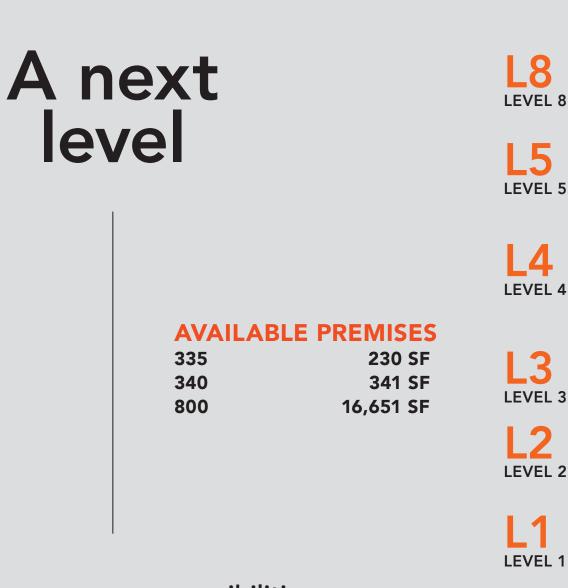

### Experience enormous possibilities

Comprised of thirteen expansive levels already home to a diverse variety of big brand retailers, restaurants, entertainment and tourist attractions claiming the cachet of the Yonge-Dundas corner.

#### LEVEL 5

Spring Sushi Toronto Metropolitan University Cineplex

#### LEVEL 4

Cineplex Hard Rock Café Jack Astors

#### LEVEL 3

The Ballroom (Coming Soon) Real Fruit Bubble Tea (Coming Soon) Harveys Asian Gourmet Toronto Metropolitan University

#### LEVEL 2

Winners

#### LEVEL 1

Shake Shack Starbucks Chipotle Rolltation Blaze Pizza Presotea The Wine Rack Freedom Mobile Tim Hortons

#### B 1

The Beer Store Dollarama

#### B 2&3

Little Canada

Access quality and quantity with a massive audience and the desirable demographics that will help you attract top talent and customers.

YONGE + DUNDAS

PERFECT

THE TENOR thetenor.ca