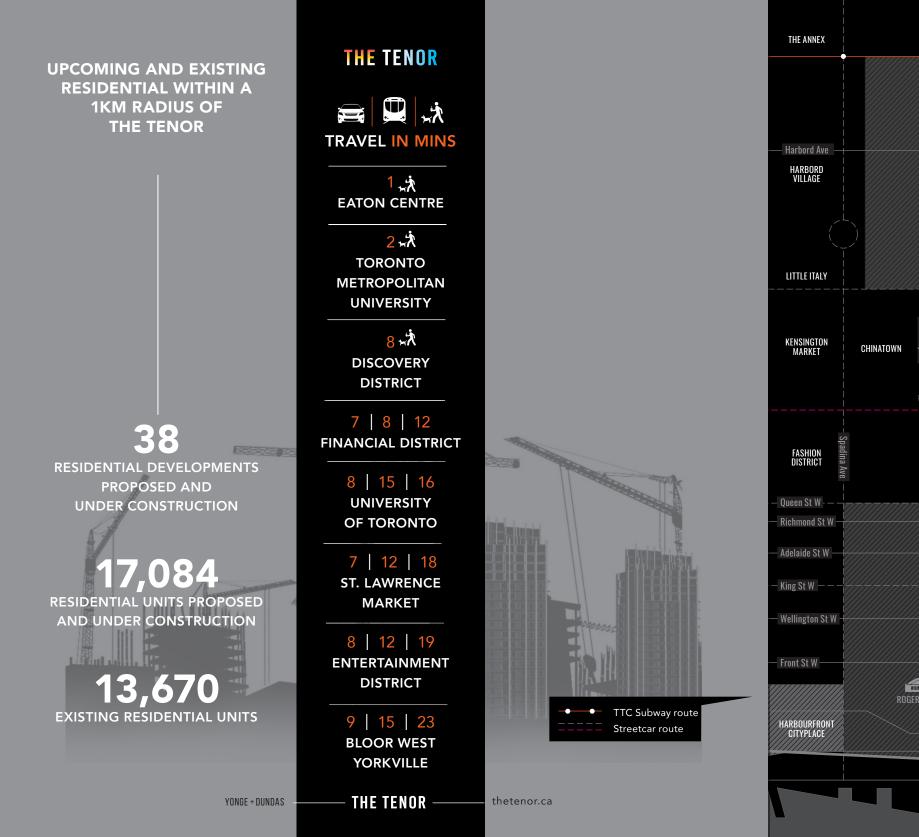

# **PRIME LOCATION AT THE CORNER**

With gleaming architecture and a 10-storey façade that skillfully integrates a variety of iconic signage, The Tenor offers unparalleled opportunities for exposure to the 50+ million visitors that frequent the area annually. It has direct access to the Dundas Subway and PATH network and is steps away from institutions and amenities, including the Toronto Eaton Centre, Green P parking and Toronto Metropolitan University.

YONGE+DUNDAS \_\_\_\_\_ THE TENOR \_\_\_\_\_ thetenor.ca

SHELDON & TRACY - LEVY STUDENT LEARNING CENTRE - 2 MIN WALK - TO METH

\_ Dundas St <sup>\_</sup>

TORONTO

**EATON CENTRE** 

- 1 MIN WALK -

 $\downarrow$ 

#### TORONTO METROPOLITAN UNIVERSITY - 2 MIN WALK -

**B1** 

**BASEMENT 1** 

**B2**&3

**BASEMENT 2/3** 

### Experience enormous possibilities

Comprised of thirteen expansive levels already home to a diverse variety of big brand retailers, restaurants, entertainment and tourist attractions claiming the cachet of the Yonge-Dundas corner.