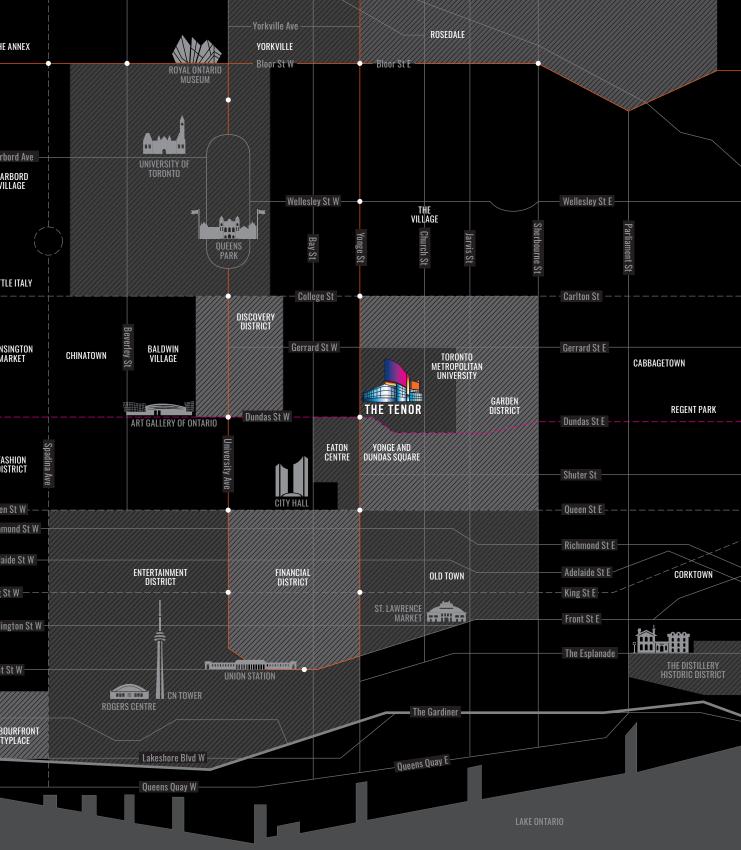

# **PRIME LOCATION AT THE CORNER**

With gleaming architecture and a 10-storey façade that skillfully integrates a variety of iconic signage, The Tenor offers unparalleled opportunities for exposure to the 50+ million visitors that frequent the area annually. It has direct access to the Dundas Subway and PATH network and is steps away from institutions and amenities, including the Toronto Eaton Centre, Green P parking and Toronto Metropolitan University.

YONGE+DUNDAS \_\_\_\_\_ THE TENOR \_\_\_\_\_ thetenor.ca

SHELDON & TRACY - LEVY STUDENT LEARNING CENTRE - 2 MIN WALK - TO METH

\_ Dundas St <sup>\_</sup>

TORONTO

**EATON CENTRE** 

- 1 MIN WALK -

 $\downarrow$ 

#### TORONTO METROPOLITAN UNIVERSITY - 2 MIN WALK -

**B1** 

**BASEMENT 1** 

**B2**&3

**BASEMENT 2/3** 

### Experience enormous possibilities

Comprised of thirteen expansive levels already home to a diverse variety of big brand retailers, restaurants, entertainment and tourist attractions claiming the cachet of the Yonge-Dundas corner.