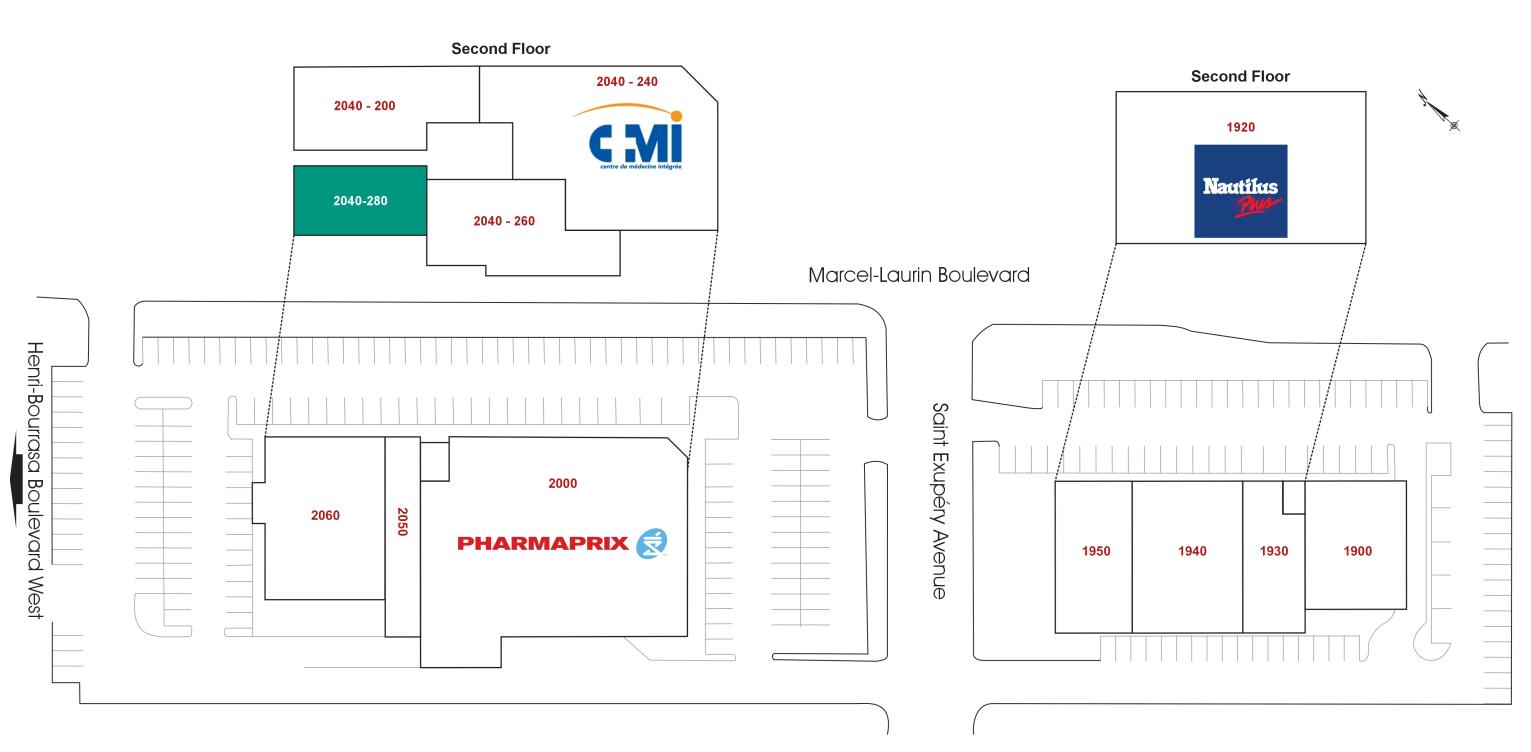

## SITE PLAN AND TENANT DIRECTORY

| UNIT         | TENANT                           | SQ FT  |
|--------------|----------------------------------|--------|
| 1900         | TD Canada Trust                  | 4,419  |
| 1930         | 930 Le Rouge Fleuriste & Cadeaux |        |
| 1940         | 940 Dormez-Vous                  |        |
| 1950         | Pains & Saveurs                  | 4,332  |
| 2000         | 00 Pharmaprix                    |        |
| 2050         | 050 Oh! Lunettes                 |        |
| 2060         | Spa Station 5                    | 6,135  |
| Second Floor |                                  |        |
| 1920         | Nautilus Plus                    | 11,800 |
| 2040-200     | 040-200 Idolem Ville St-Laurent  |        |
| 2040-240     | 40-240 CMI Saint-Laurent         |        |
| 2040-260     | Clinique Dermatologie Montréal   | 4,612  |
| 2040-280     | Available                        | 2,168  |