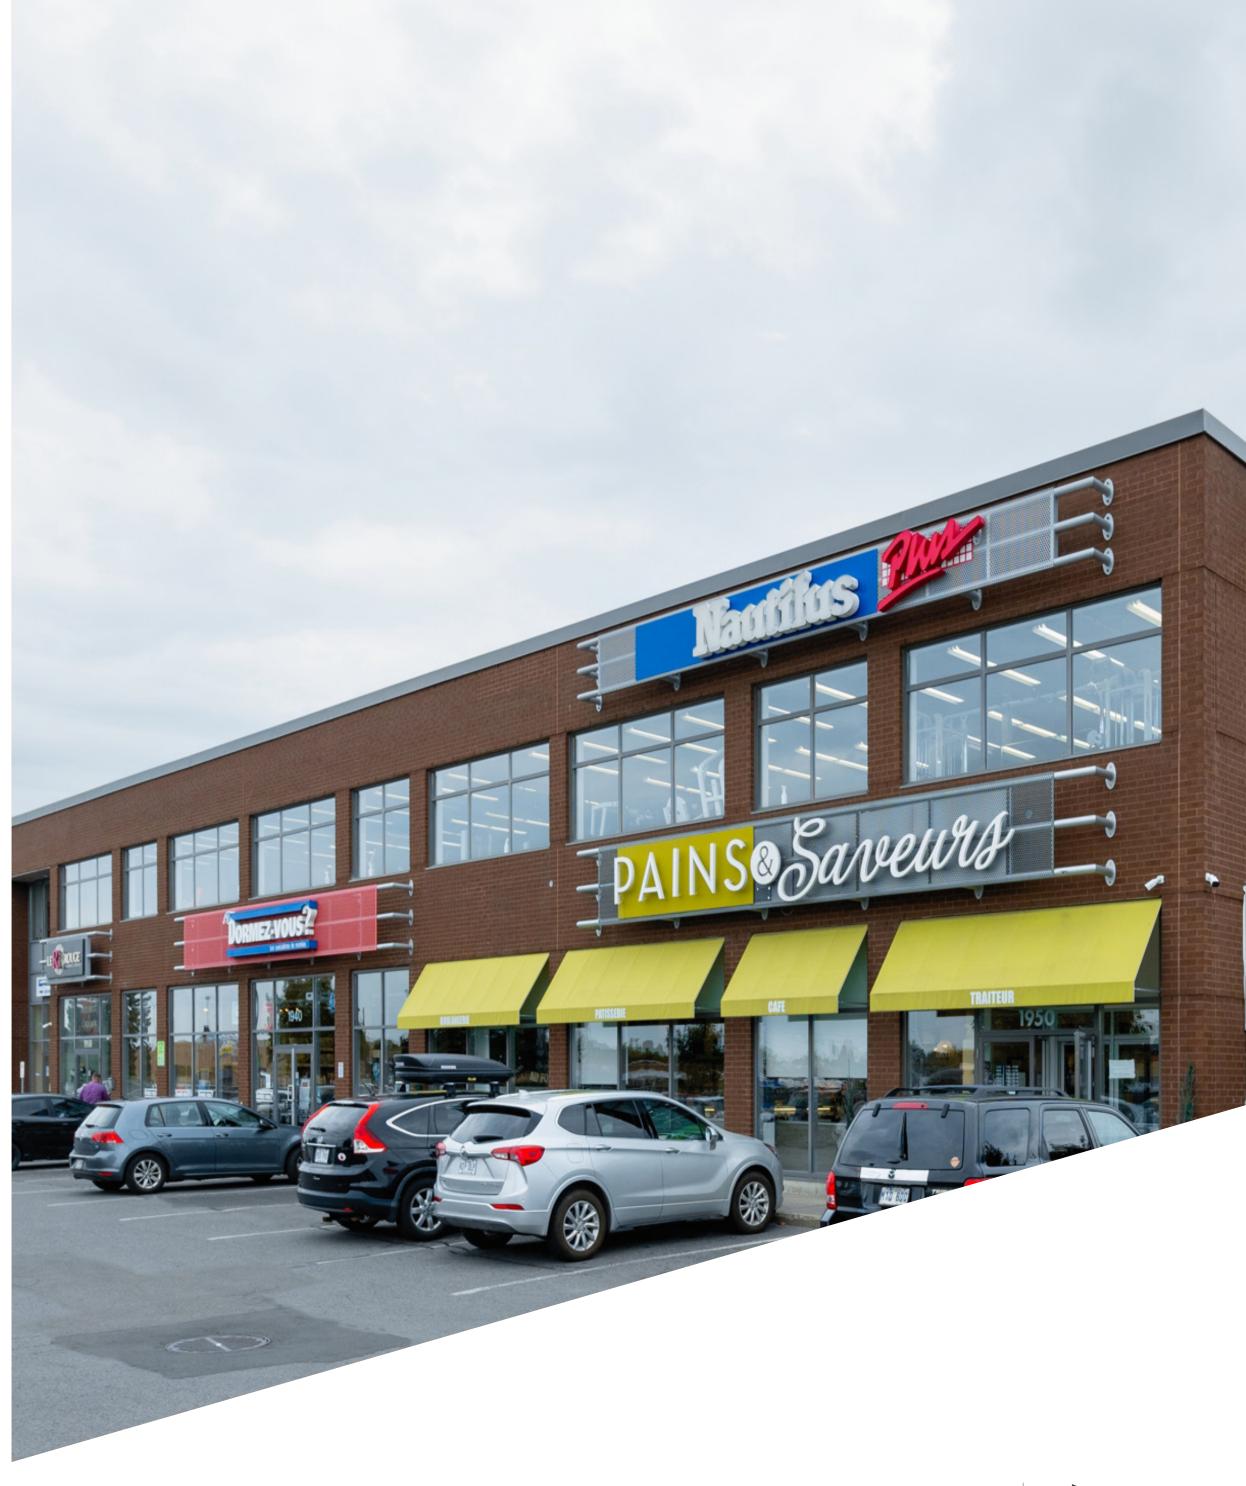

## SITE PLAN AND TENANT DIRECTORY

| UNIT         | TENANT                           | SQ FT  |
|--------------|----------------------------------|--------|
| 1900         | TD Canada Trust                  | 4,419  |
| 1930         | 930 Le Rouge Fleuriste & Cadeaux |        |
| 1940         | 940 Dormez-Vous                  |        |
| 1950         | Pains & Saveurs                  | 4,332  |
| 2000         | 00 Pharmaprix                    |        |
| 2050         | 050 Oh! Lunettes                 |        |
| 2060         | Spa Station 5                    | 6,135  |
| Second Floor |                                  |        |
| 1920         | Nautilus Plus                    | 11,800 |
| 2040-200     | 040-200 Idolem Ville St-Laurent  |        |
| 2040-240     | 40-240 CMI Saint-Laurent         |        |
| 2040-260     | Clinique Dermatologie Montréal   | 4,612  |
| 2040-280     | Available                        | 2,168  |