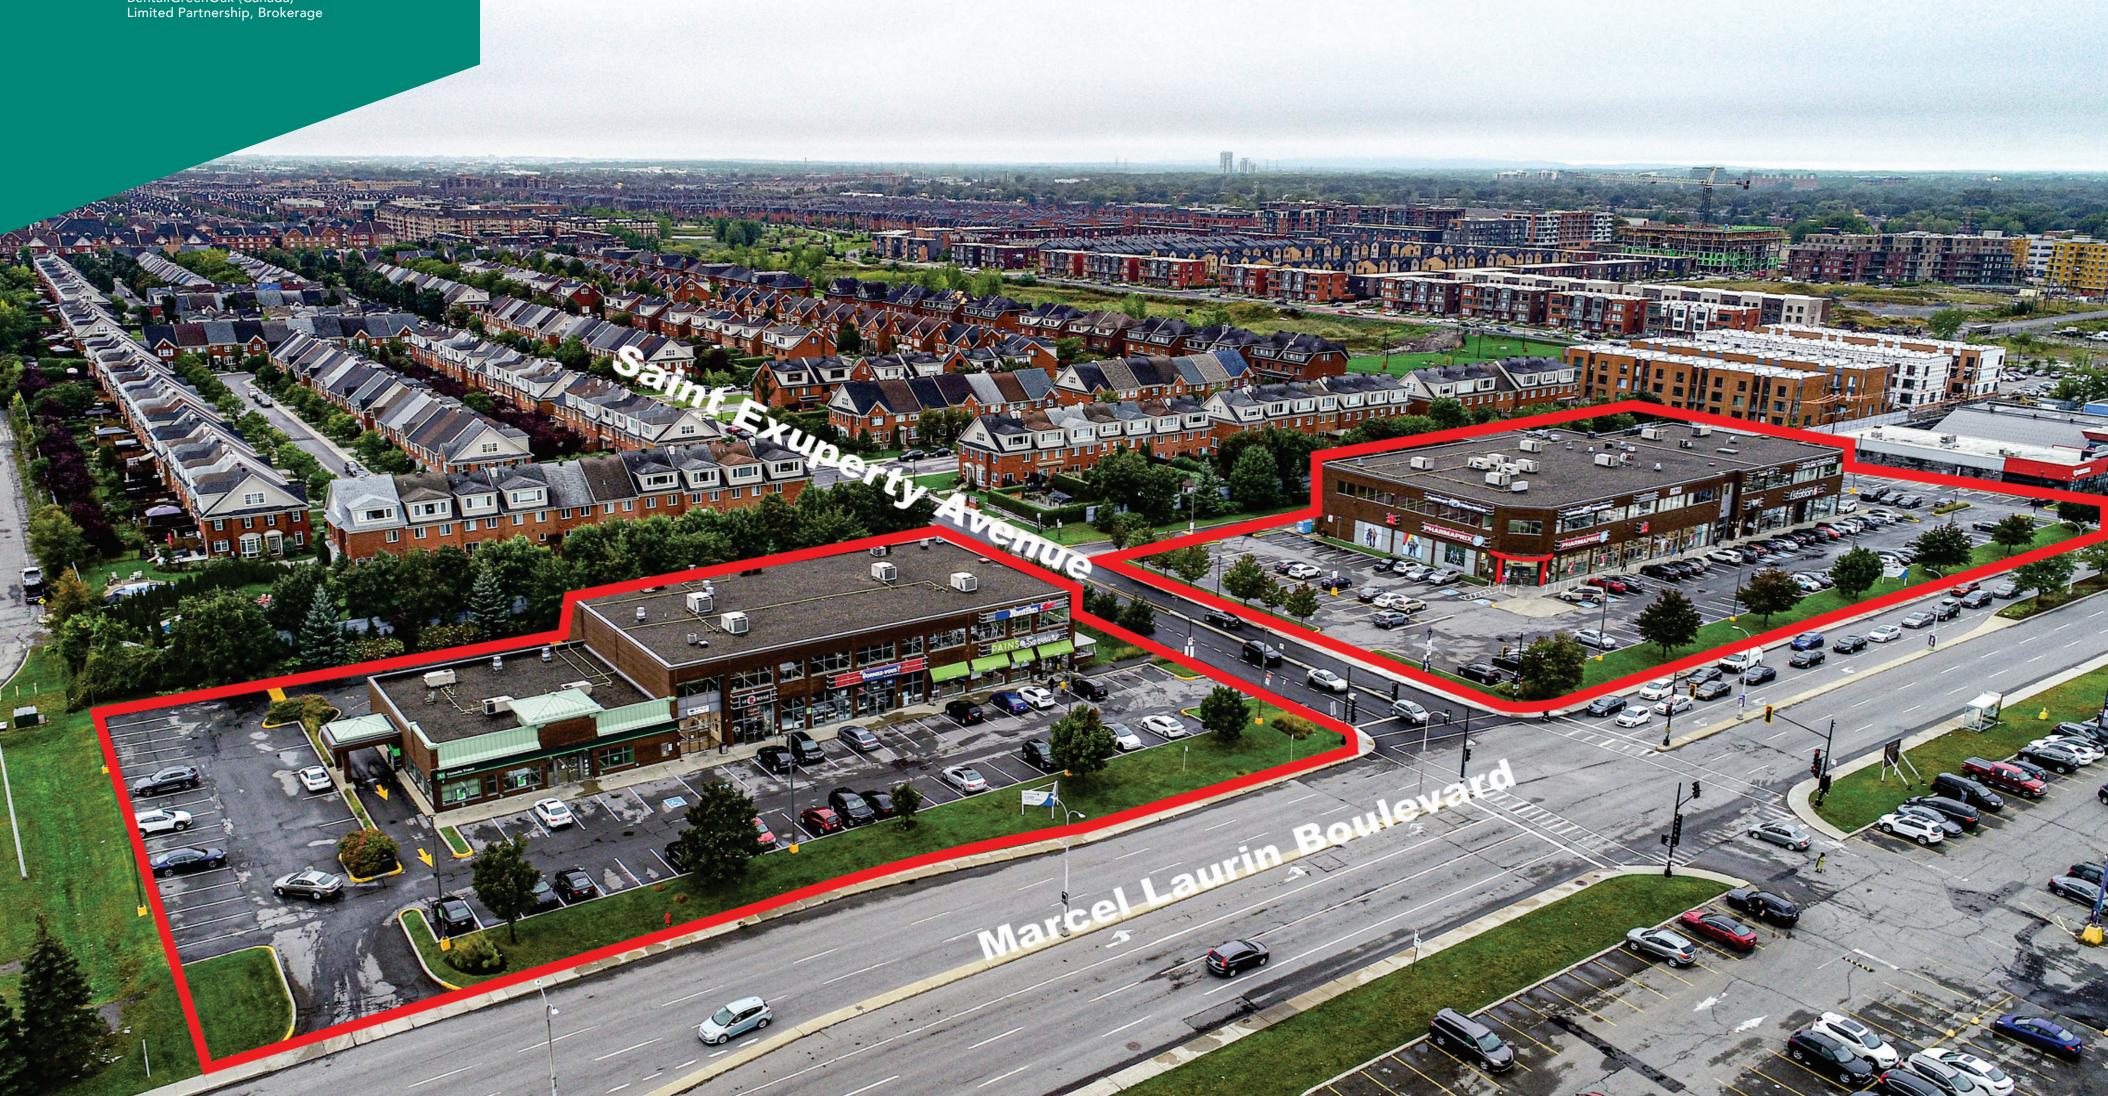

## **FAUBOURG BOIS FRANC**

SAINT-LAURENT, PQ

Faubourg Bois-Franc is a recently built, well located, pharmacy-anchored neighbourhood retail centre on the Island of Montréal in the Borough of Saint-Laurent. The property consists of two buildings, strategically located at the entrance to a new, upscale town home development being built by Bombardier. As a result of this large, new master-planned development, population and average income in the immediate area are both increasing at an above average pace. Access is very good, with a fully signalized entrance, including an advance left turn signal across Marcel-Laurin Boulevard at the entrance to the property.

# PROPERTY HIGHLIGHTS

ADDRESS 1900 - 1950 and 2000-2090 Marcel Laurin Boulevard, Saint Laurent, PQ

H4R 1J9

MAJOR INTERSECTION

Henri-Bourassa Boulevard West and Marcel-Laurin Boulevard

GLA (SQ. FT) 78,203

NUMBER OF STORES AND SERVICES