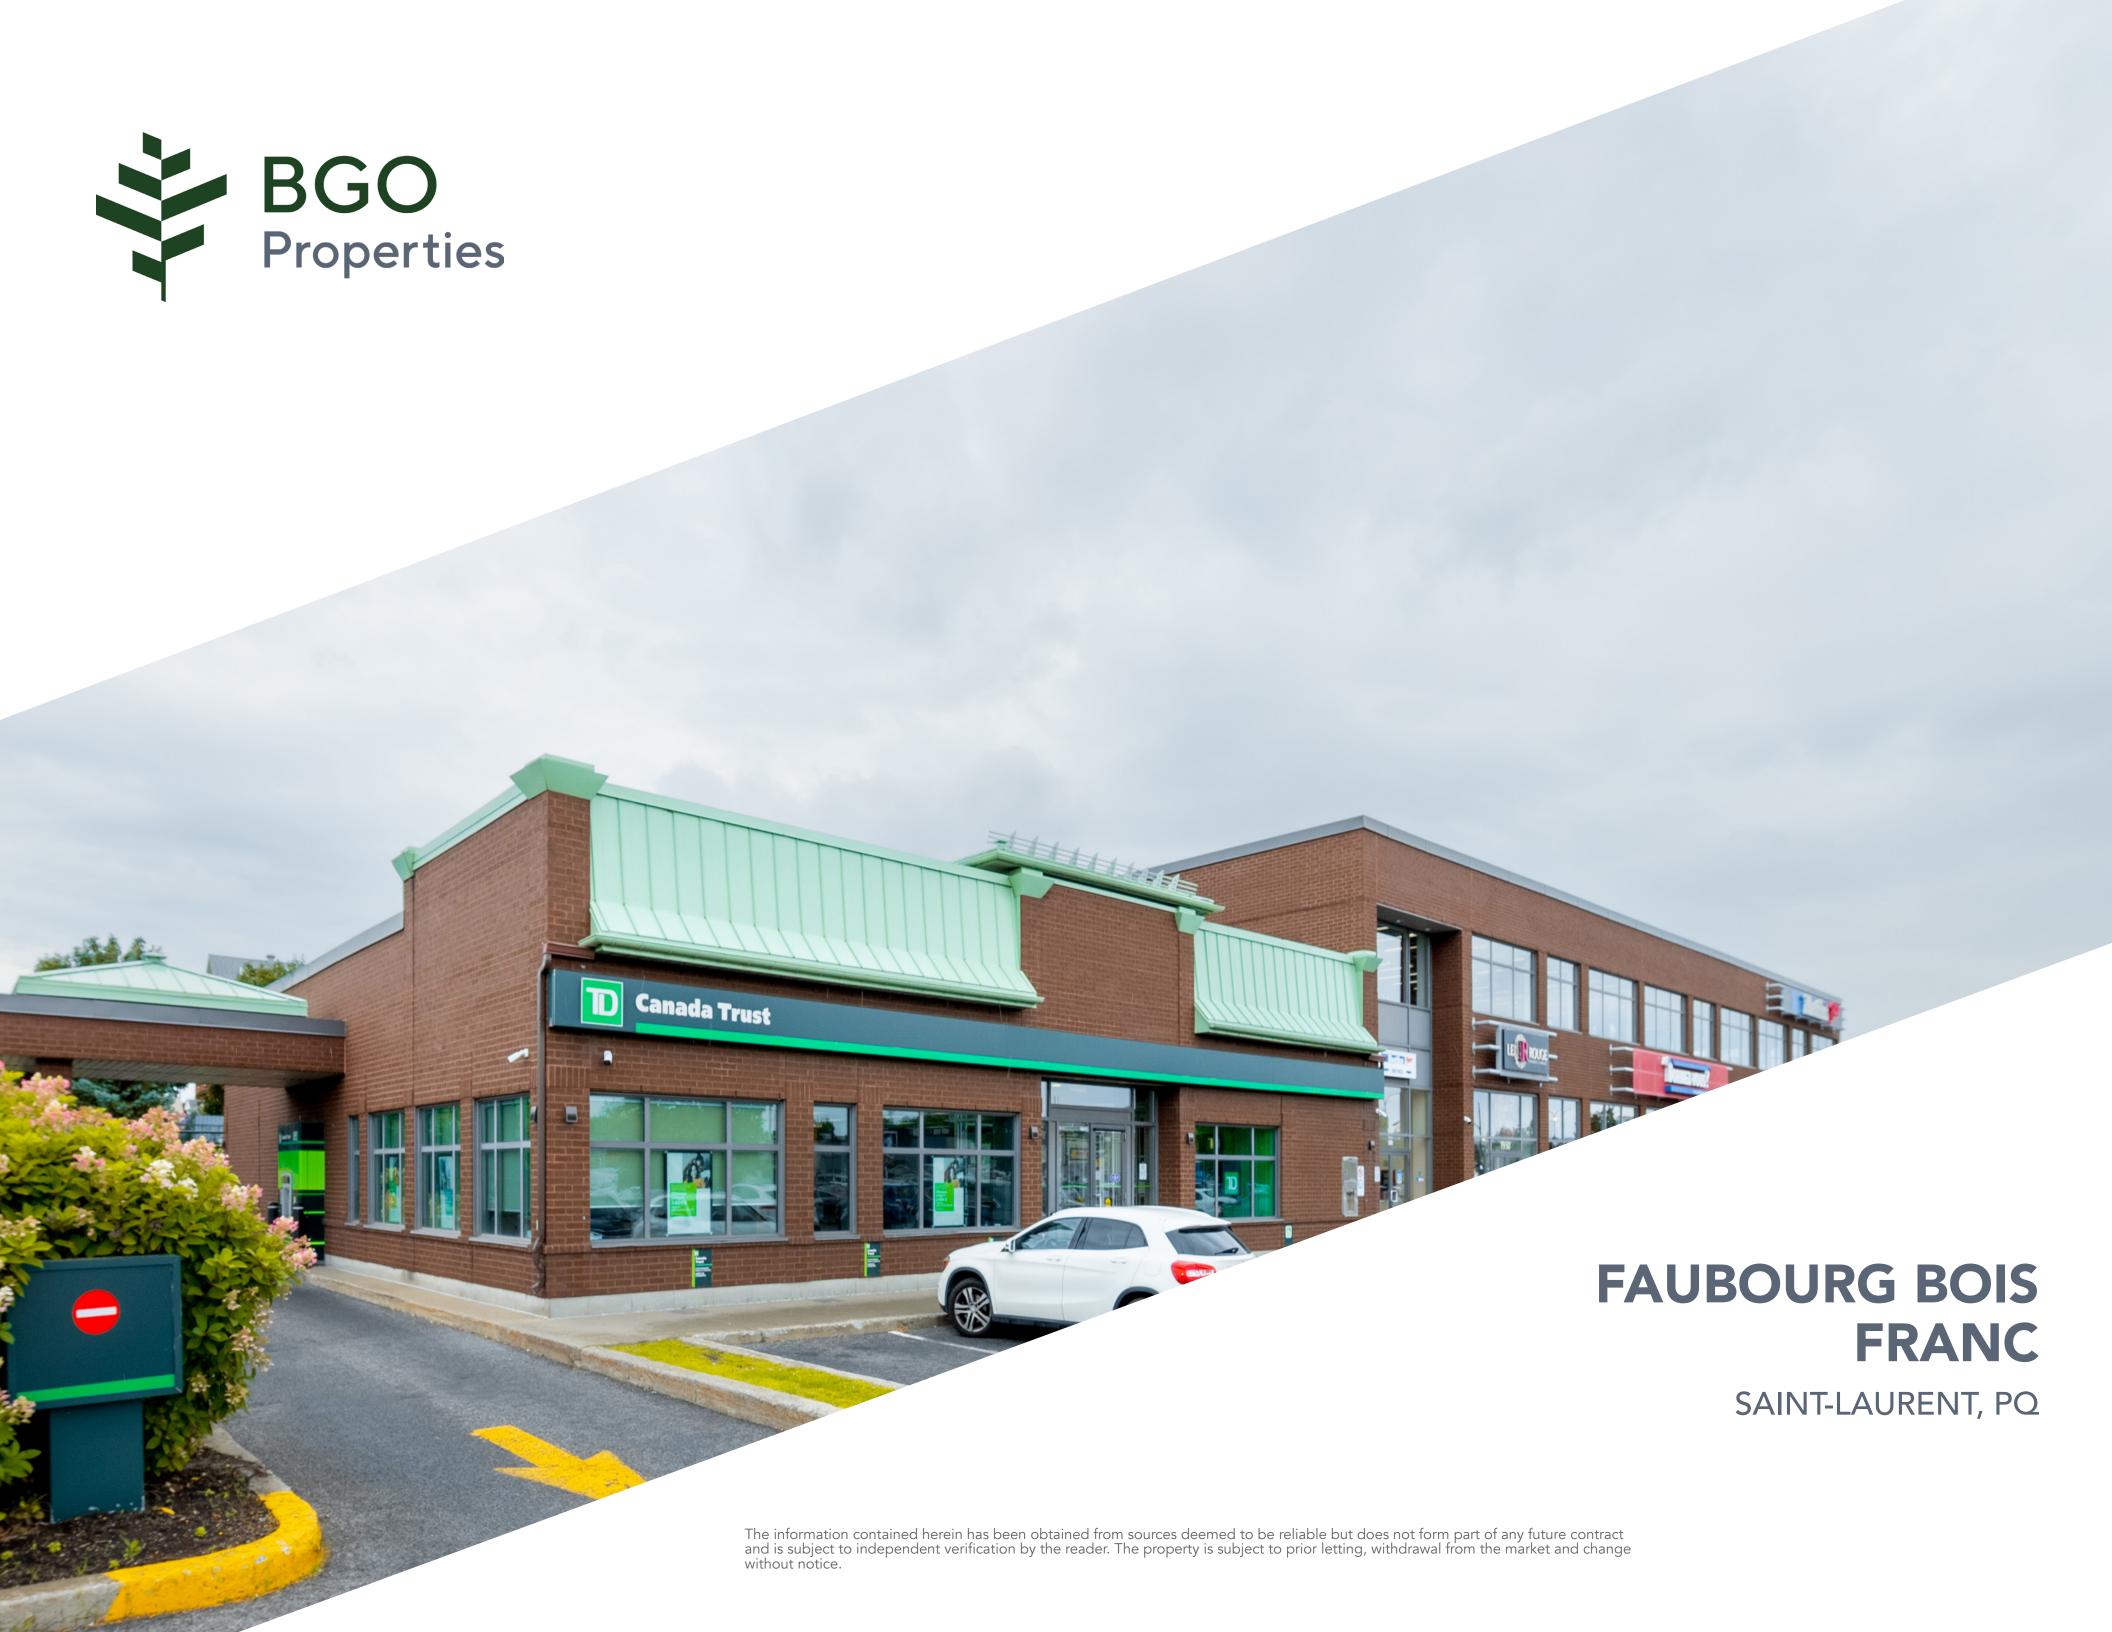

## **FAUBOURG BOIS FRANC**

SAINT-LAURENT, PQ

Faubourg Bois-Franc is a recently built, well located, pharmacy-anchored neighbourhood retail centre on the Island of Montréal in the Borough of Saint-Laurent. The property consists of two buildings, strategically located at the entrance to a new, upscale town home development being built by Bombardier. As a result of this large, new master-planned development, population and average income in the immediate area are both increasing at an above average pace. Access is very good, with a fully signalized entrance, including an advance left turn signal across Marcel-Laurin Boulevard at the entrance to the property.

# PROPERTY HIGHLIGHTS

ADDRESS 1900 - 1950 and 2000-2090 Marcel Laurin Boulevard, Saint Laurent, PQ

H4R 1J9

MAJOR INTERSECTION

Henri-Bourassa Boulevard West and Marcel-Laurin Boulevard

GLA (SQ. FT) 78,203

NUMBER OF STORES AND SERVICES