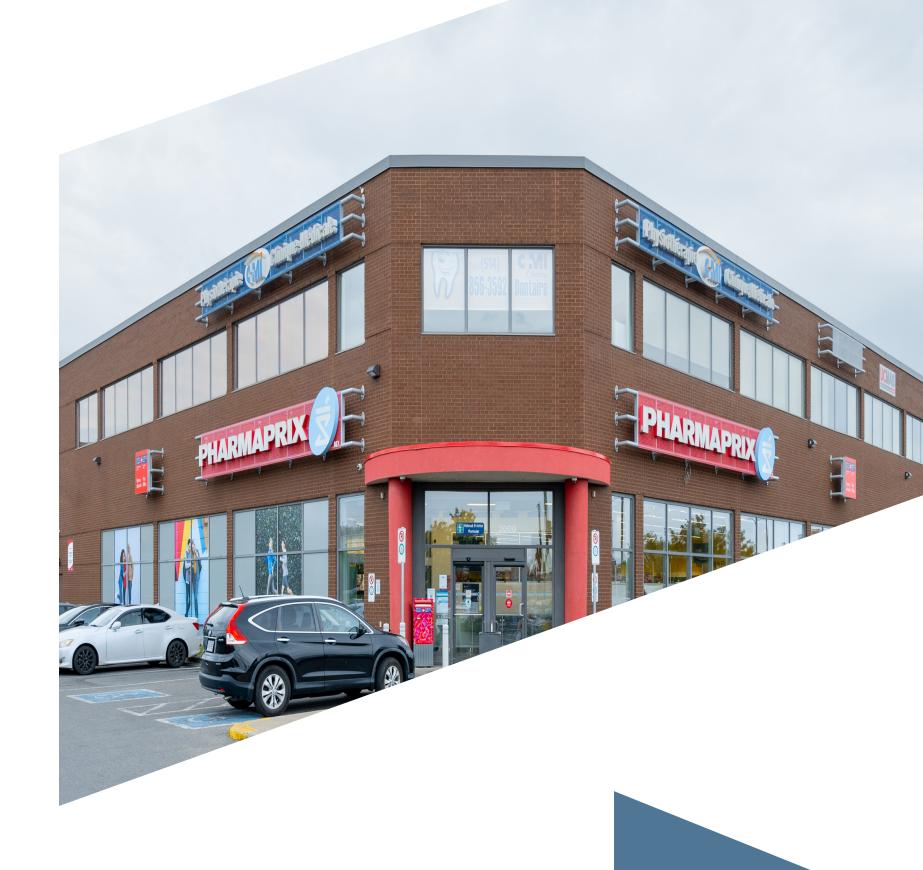

## SITE PLAN AND TENANT DIRECTORY

| UNIT         | TENANT                           | SQ FT  |
|--------------|----------------------------------|--------|
| 1900         | TD Canada Trust                  | 4,419  |
| 1930         | 930 Le Rouge Fleuriste & Cadeaux |        |
| 1940         | 940 Dormez-Vous                  |        |
| 1950         | Pains & Saveurs                  | 4,332  |
| 2000         | 00 Pharmaprix                    |        |
| 2050         | 050 Oh! Lunettes                 |        |
| 2060         | Spa Station 5                    | 6,135  |
| Second Floor |                                  |        |
| 1920         | Nautilus Plus                    | 11,800 |
| 2040-200     | 040-200 Idolem Ville St-Laurent  |        |
| 2040-240     | 40-240 CMI Saint-Laurent         |        |
| 2040-260     | Clinique Dermatologie Montréal   | 4,612  |
| 2040-280     | Available                        | 2,168  |