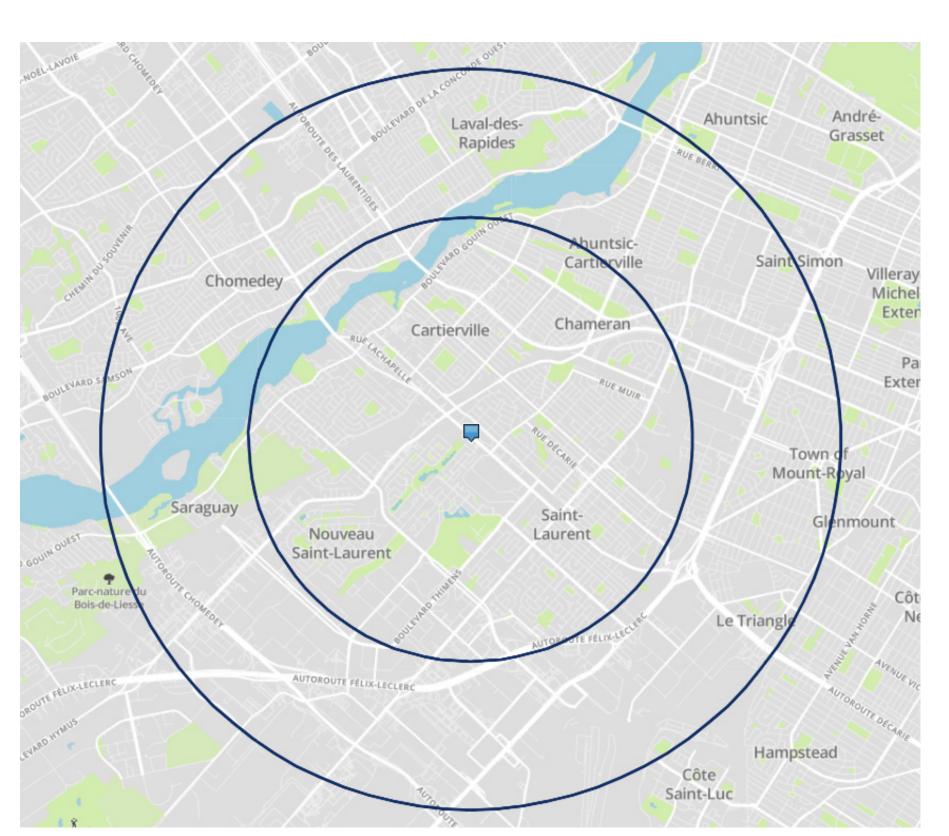

# **DEMOGRAPHICS**

#### TRADE AREA

|      | DISTANCE                       | 3 KM      | 5 KM      |
|------|--------------------------------|-----------|-----------|
| 20   | FAMILIES<br>WITH<br>CHILDREN   | 51%       | 48%       |
| F633 | TRADE<br>AREA<br>POPULATION    | 154,953   | 293,818   |
| \$   | AVERAGE<br>HOUSEHOLD<br>INCOME | \$106,754 | \$106,136 |