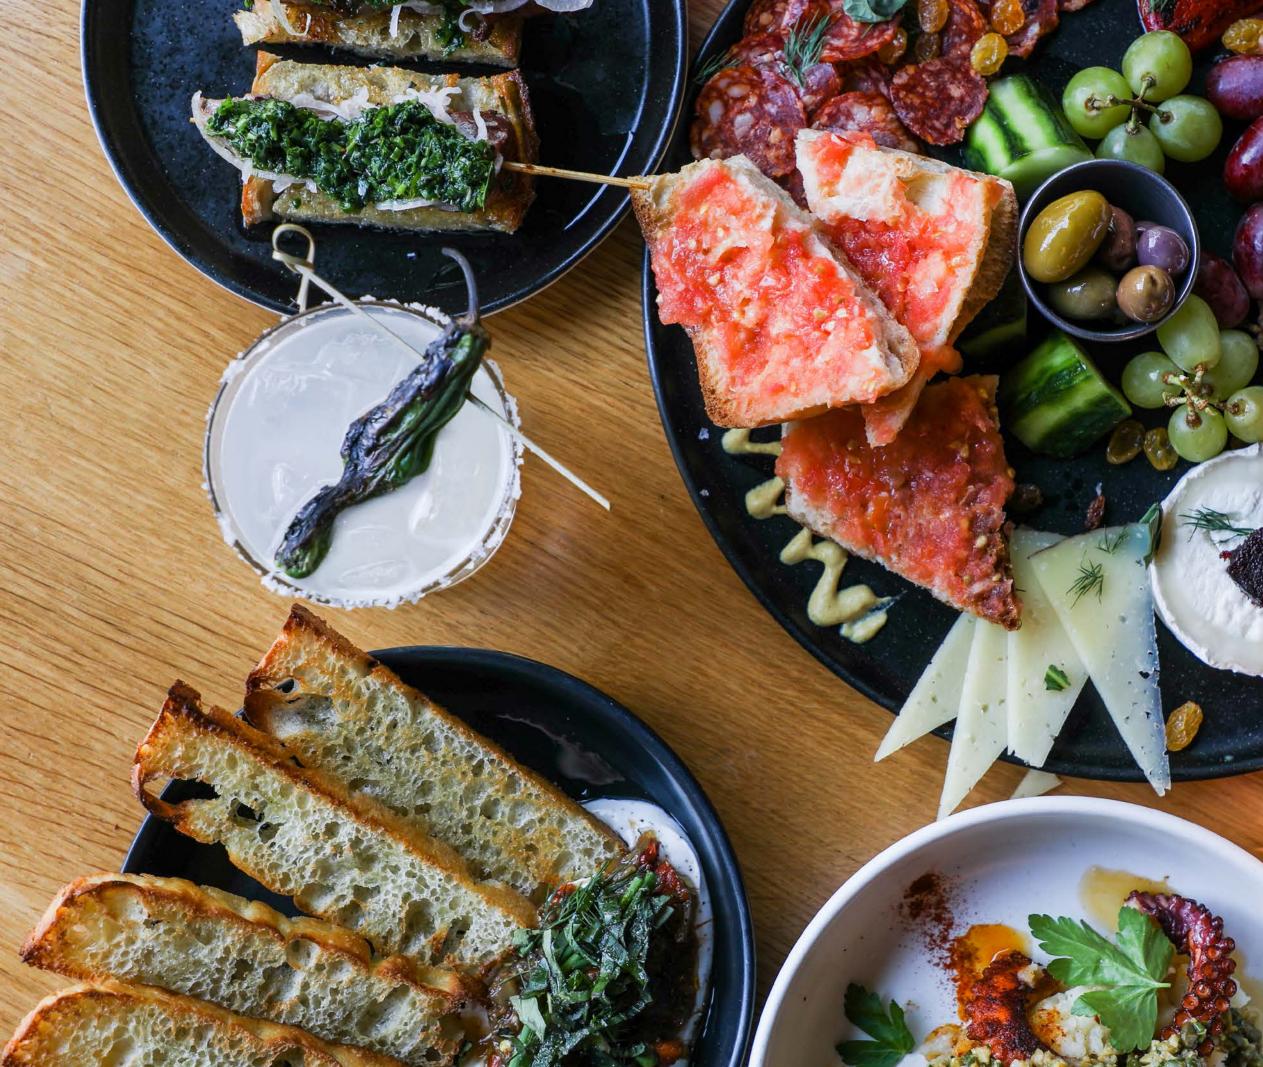

### Max Capacity: See below

Inspired by the Tapas Bars of Barcelona, Boqueria brings the vibrant energy of Las Ramblas to Fifth + Broadway. Spanish classics, seasonal specials, and curated cocktails are served in the dining room and at the 22-seat marble bar. A 42-seat private dining room overlooks Nashville's iconic Ryman Auditorium.

Seated 165, Standing 275 / Full Buyout Seated 70 , Standing 150 / Half Buyout - Left Side Seated 50, Standing 100 / Half Buyout - Right Side Seated 45, Standing 65 / Private Dining Room Seated 30, Standing 50 / Half Bar + Standing Bar

### PRIVATE **DINING ROOM**

Contact: <u>derrickp@boqueriarestaurant.com</u> / (615) 649-2319