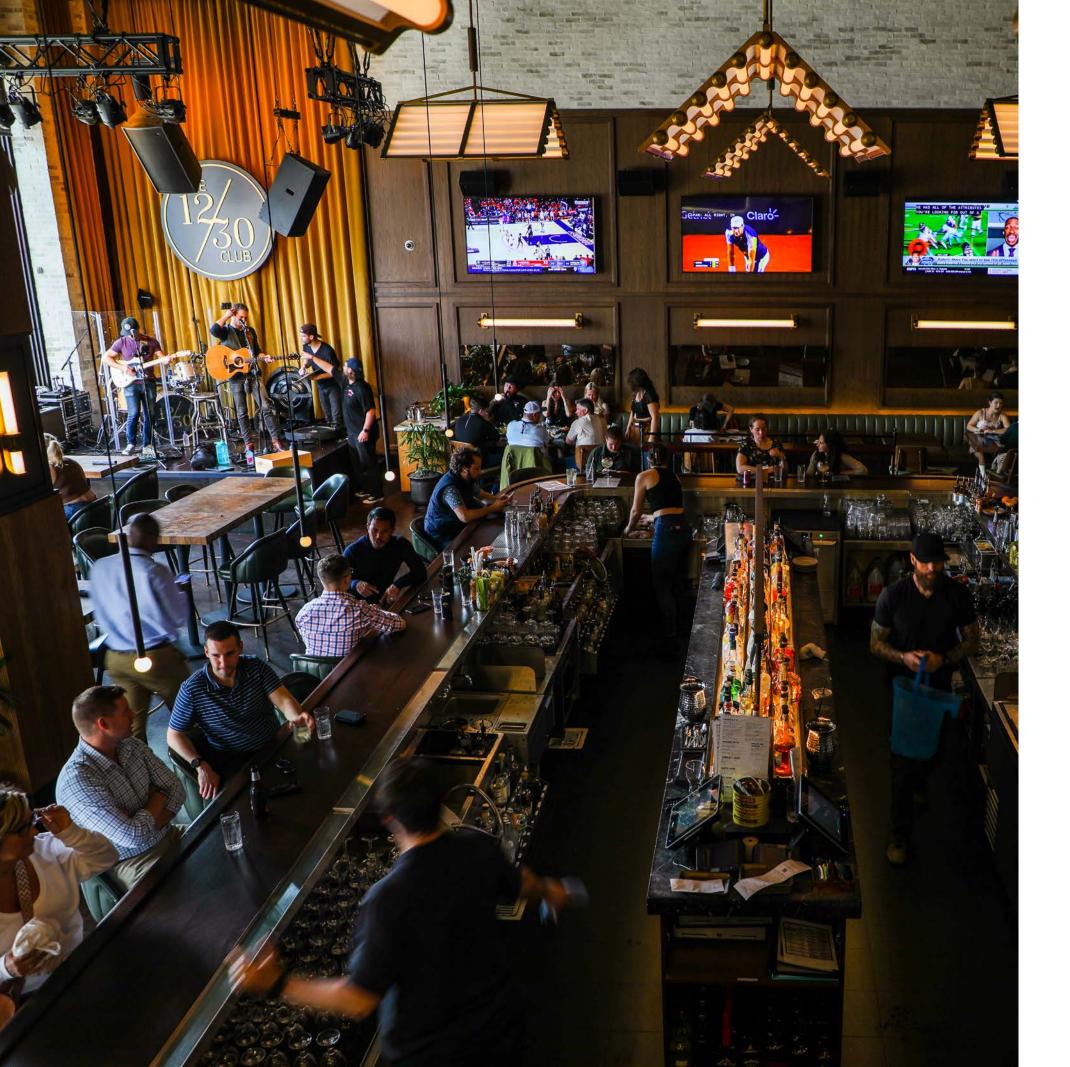

Max Capacity Seated: 65

You won't be able to just pass by The First Level at The Twelve Thirty Club. It's magnetic. It invites you in to let loose, shake that thang and just have a really freaking good time. Connect to a new energy of boundless possibilities.

## **HONKY TONK**

Max Capacity Reception: 200 Contact: <a href="https://shorturl.at/aeBN5">https://shorturl.at/aeBN5</a>

### THE TWELVE THIRTY CLUB