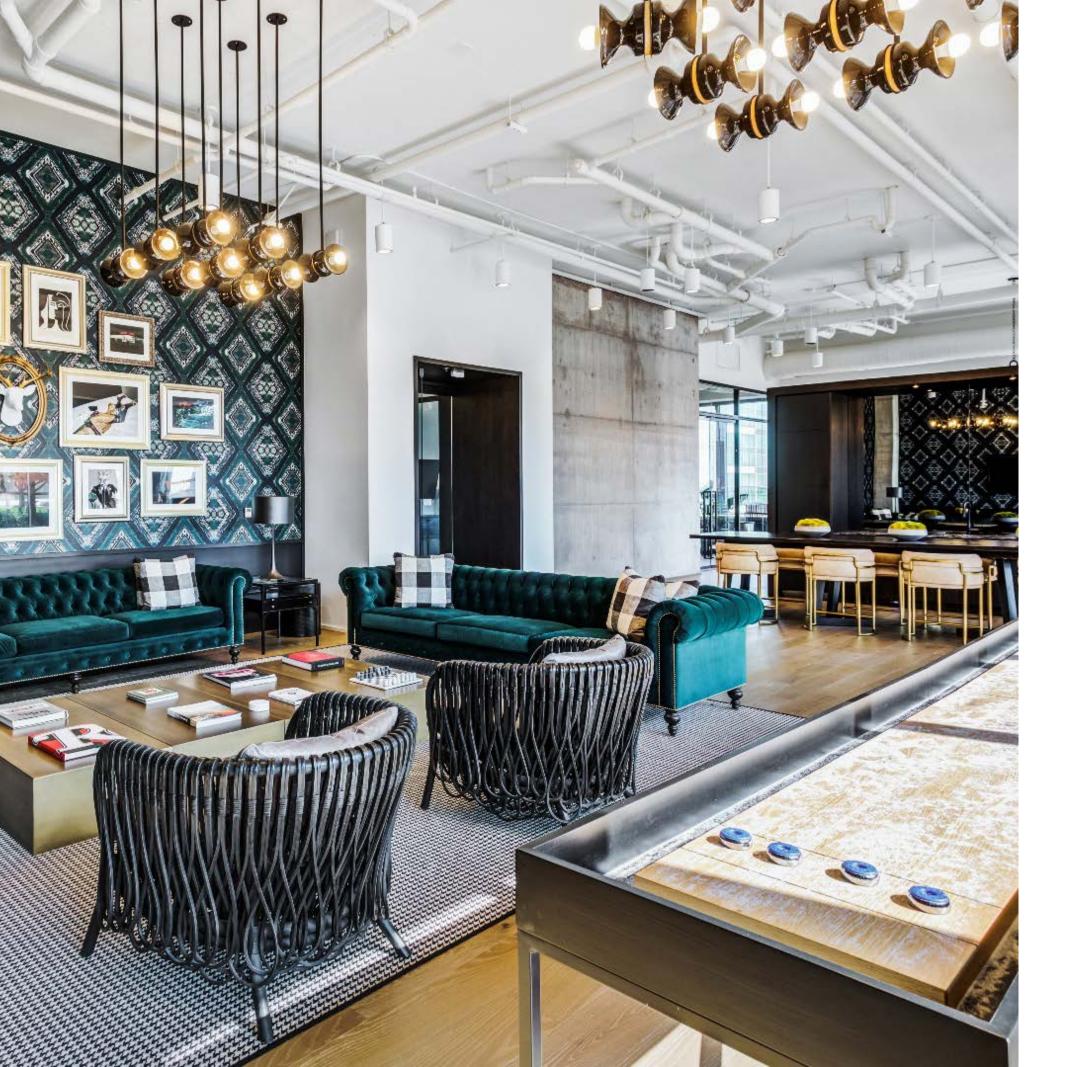

### THE PLACE RUBY LOUNGE

Max Capacity: 50 Contact: <u>vaebischer@northwoodretail.com</u>

The Ruby Lounge is the pride and joy of event spaces at The Place. Everything from the eclectic décor to the prime location makes it the place to boast about booking.

This space requires a minimum of three-week notice prior to your desired event date. The Place residents receive first priority for reservations.

Max Capacity: 75

Enjoy the Broadway views in style from The Social Room at The Place. The beautiful natural light, fabulous décor, and sheer volume of space make this venue perfect for photography, videography, or a private VIP experience of your choice.

### **SOCIAL ROOM**