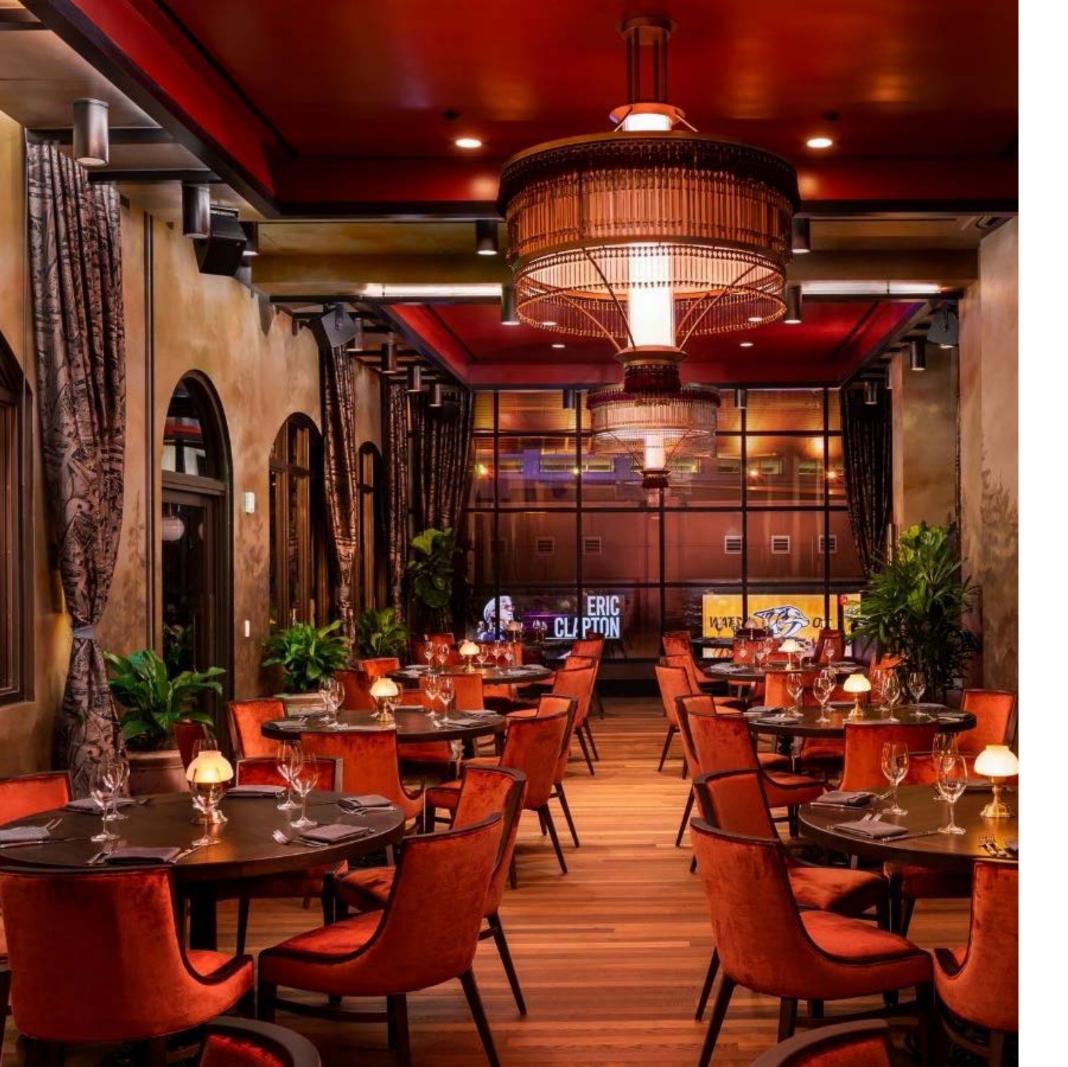

### Max Capacity: See below

Inspired by the Tapas Bars of Barcelona, Boqueria brings the vibrant energy of Las Ramblas to Fifth + Broadway. Spanish classics, seasonal specials, and curated cocktails are served in the dining room and at the 22-seat marble bar. A 42-seat private dining room overlooks Nashville's iconic Ryman Auditorium.

Seated 165, Standing 275 / Full Buyout Seated 70 , Standing 150 / Half Buyout - Left Side Seated 50, Standing 100 / Half Buyout - Right Side Seated 45, Standing 65 / Private Dining Room Seated 30, Standing 50 / Half Bar + Standing Bar

### PRIVATE **DINING ROOM**

Contact: <u>derrickp@boqueriarestaurant.com</u> / (615) 649-2319