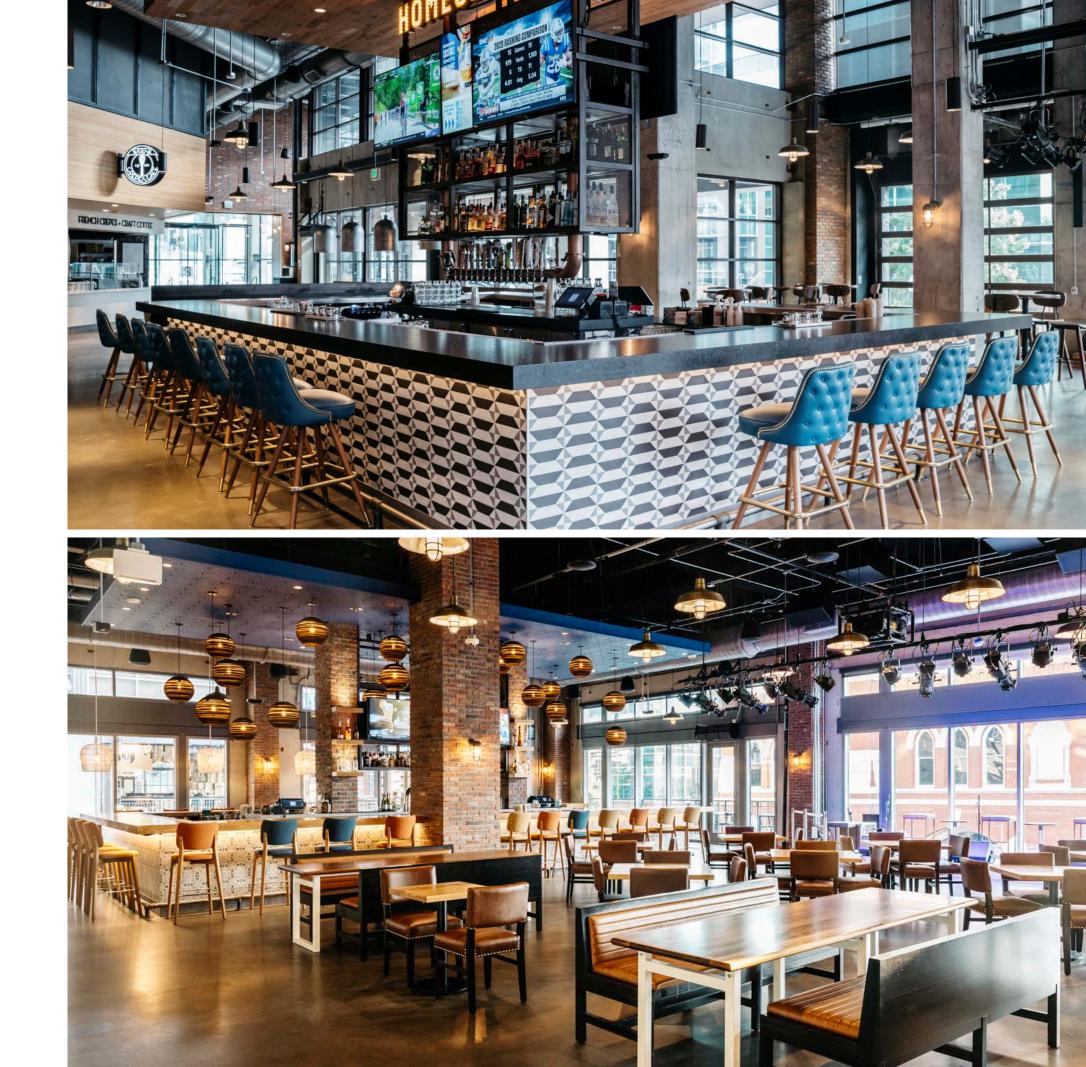

### NORTH + SOUTH HALLS

Max Capacity Seated: 4,500 Contact: jamie.patrick@assemblyfoodhall.com

Assembly Food Hall is a premier event venue offering a unique culinary, entertainment, and event experience. This venue is perfect for a memorable and fun corporate function, private happy hour, wedding event, holiday party, and more! With over 30 eateries and bars, plus 3 stages, Assembly Food Hall truly holds the best of Nashville under one roof.