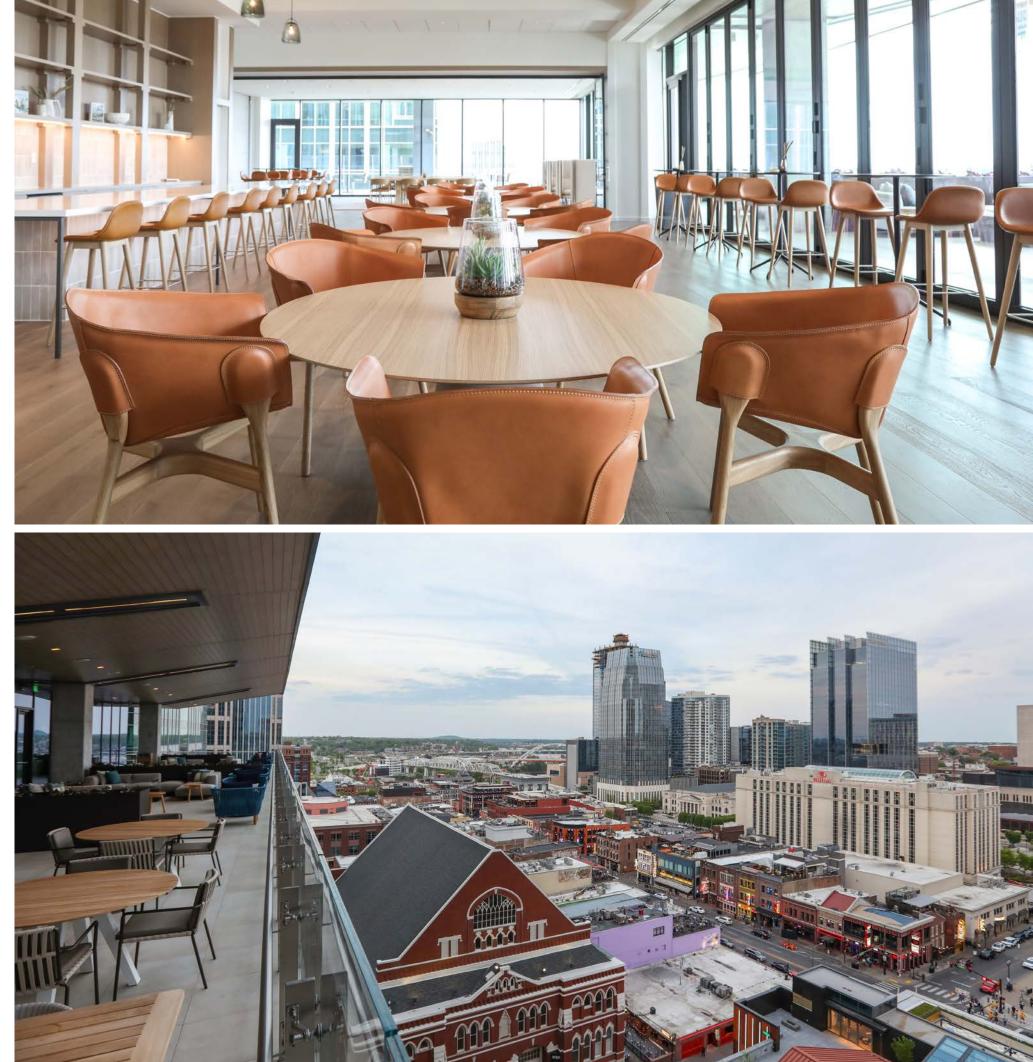

### Max Capacity Seated: 1,800

Contact: jamie.patrick@assemblyfoodhall.com

Nashville's largest rooftop offers unparalleled views of

Nashville's Skyline with a state-of-the-art entertainment venue.