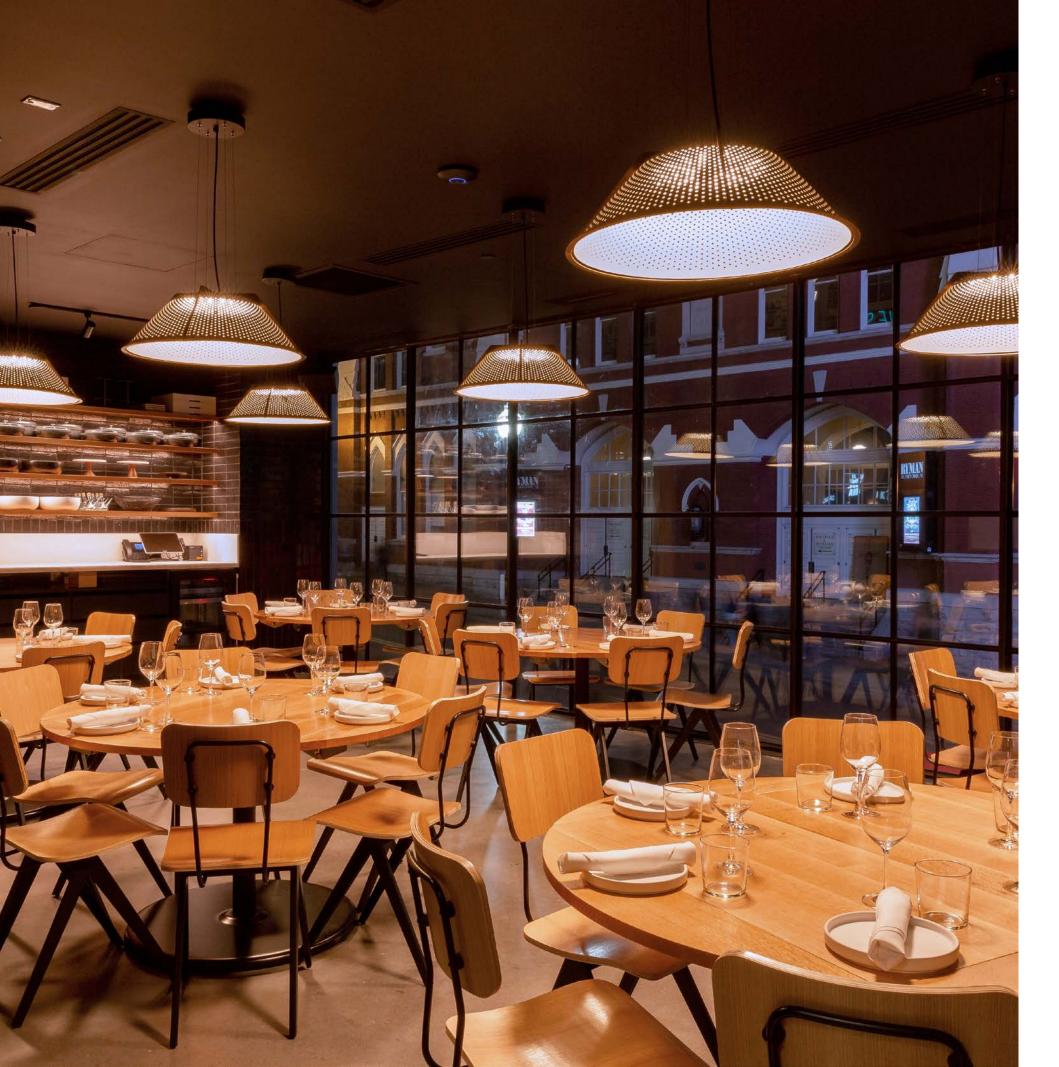

### Max Capacity: See below

Inspired by the Tapas Bars of Barcelona, Boqueria brings the vibrant energy of Las Ramblas to Fifth + Broadway. Spanish classics, seasonal specials, and curated cocktails are served in the dining room and at the 22-seat marble bar. A 42-seat private dining room overlooks Nashville's iconic Ryman Auditorium.

Seated 165, Standing 275 / Full Buyout Seated 70 , Standing 150 / Half Buyout - Left Side Seated 50, Standing 100 / Half Buyout - Right Side Seated 45, Standing 65 / Private Dining Room Seated 30, Standing 50 / Half Bar + Standing Bar

### PRIVATE **DINING ROOM**

Contact: <u>derrickp@boqueriarestaurant.com</u> / (615) 649-2319