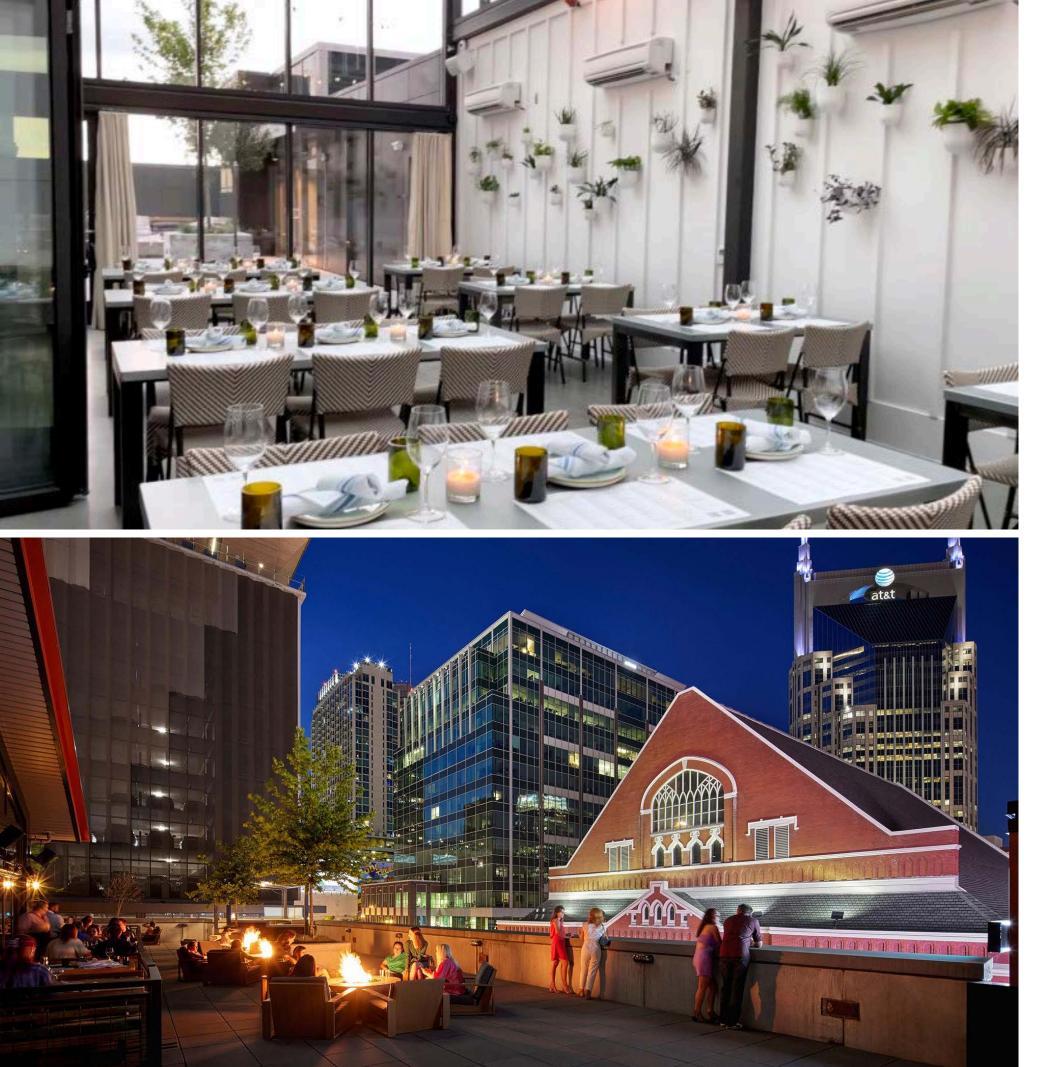

PAGE 10 EVENT SPACE CATALOG

Max Capacity Seated: 40 Contact: (833) 727-8960

The perfect space for those who love the outdoors and fresh air with an amazing view of the Ryman Auditorium. Our glass-enclosed greenhouse is the most ideal "outdoor" seating for all seasons.

### SIXTY VINES THE VISTA ROOM

Max Capacity Seated: 72 / 36 Contact: (833) 727-8960

The Vista Room is great for rehearsal dinners, anniversary parties, business luncheons or any other social events! This space sits on the 4th floor overlooking the restaurant, accommodates up to 72 guests for a seated reception and can be split into two separate event rooms seating 36 each.