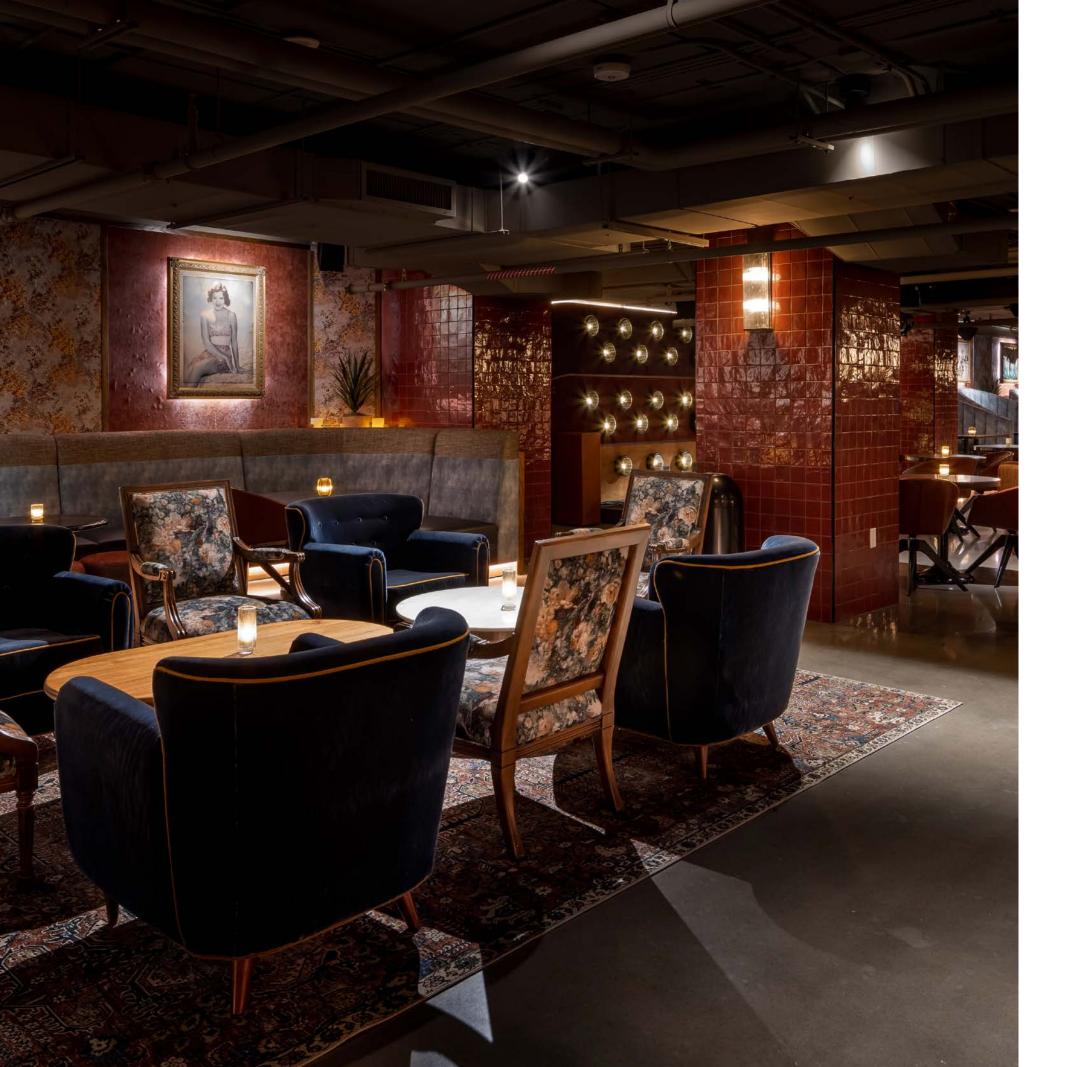

# **PUSHING DAISIES**

Max Capacity: See below Contact: <a href="mailto:pushingdaisiesevents@foxrc.com">pushingdaisiesevents@foxrc.com</a>

Pushing Daisies draws guests in from Broadway, and down beneath the city to raise a glass to the sweet liquor from south of the border, tequila, and all that it has to offer. Choose to celebrate with VIP bottle service in the banquettes, gather in an intimate setting in the East or West lounge, or reserve the entire property for a night to remember.

20 Guests / The Villa

- 60 Guests / The Marjorie King Lounge
- 125 Guests / The Marjorie King Lounge + Stage
- 200 Guests / Exclusive Buyout