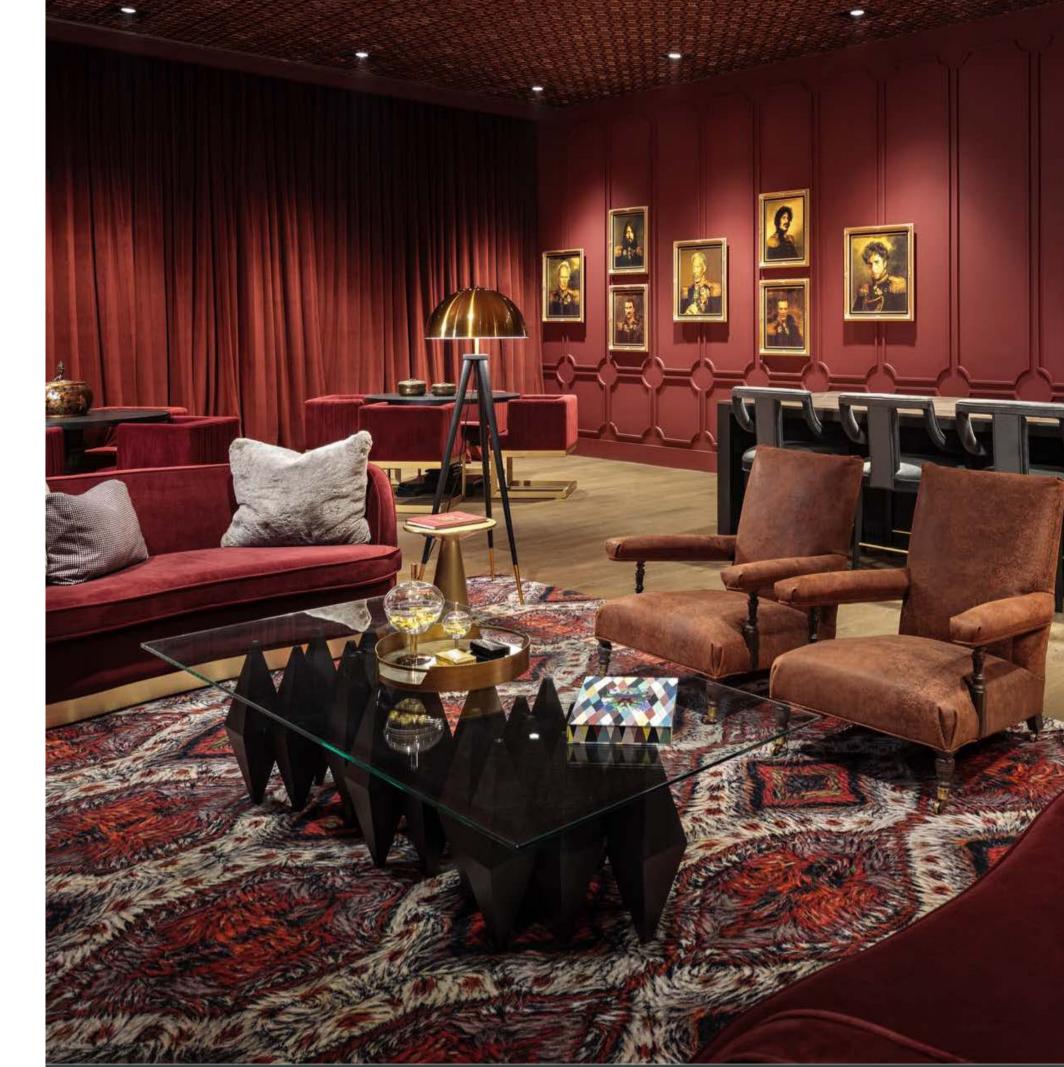

### HONORARY MEMBER

Max Capacity Seated: 36 Max Capacity Reception: 60 Contact: https://shorturl.at/aeBN5

Ascend the grand staircase and step back in time as we transport you to another era on The Honorary Member Level. This uniquely refined atmosphere overlooks the elevated Honky Tonk and allows you to enjoy Nashville's best entertainers within your own upscale private space. Audio, visual, and WiFi amenities available.

Max Capacity Seated: 72

Revel in the bright, airy light that shines through the oor-to-ceiling windows or draw the curtains and watch as our Private Dining Room transforms into an elegant dining experience. This Private Dining Room can be divided into two separate intimate event spaces, "The Sycamore" and "The Cyprus."

### THE BIG CYPRESS