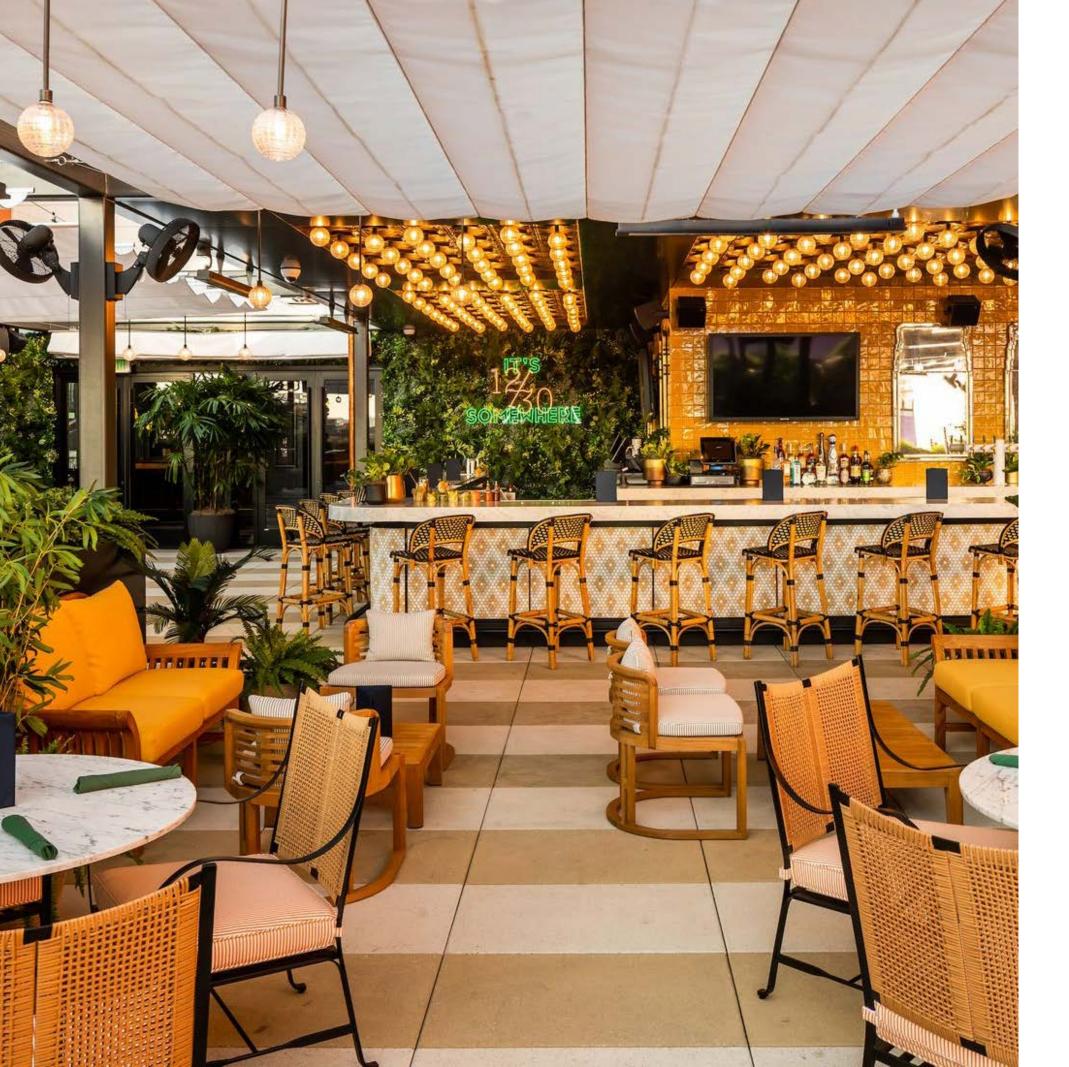

Elevate your perspective from the rootop and feel the pulse of the bustling streets of the Music City down below. While enjoying cocktails, revel in the elevated vibes and jam out to a DJ with friends all night long. Audio, visual, and WiFi amentities available.

### THE ROOFTOP BAR

### Max Capacity Reception: 225

Contact: <a href="https://shorturl.at/aeBN5">https://shorturl.at/aeBN5</a>