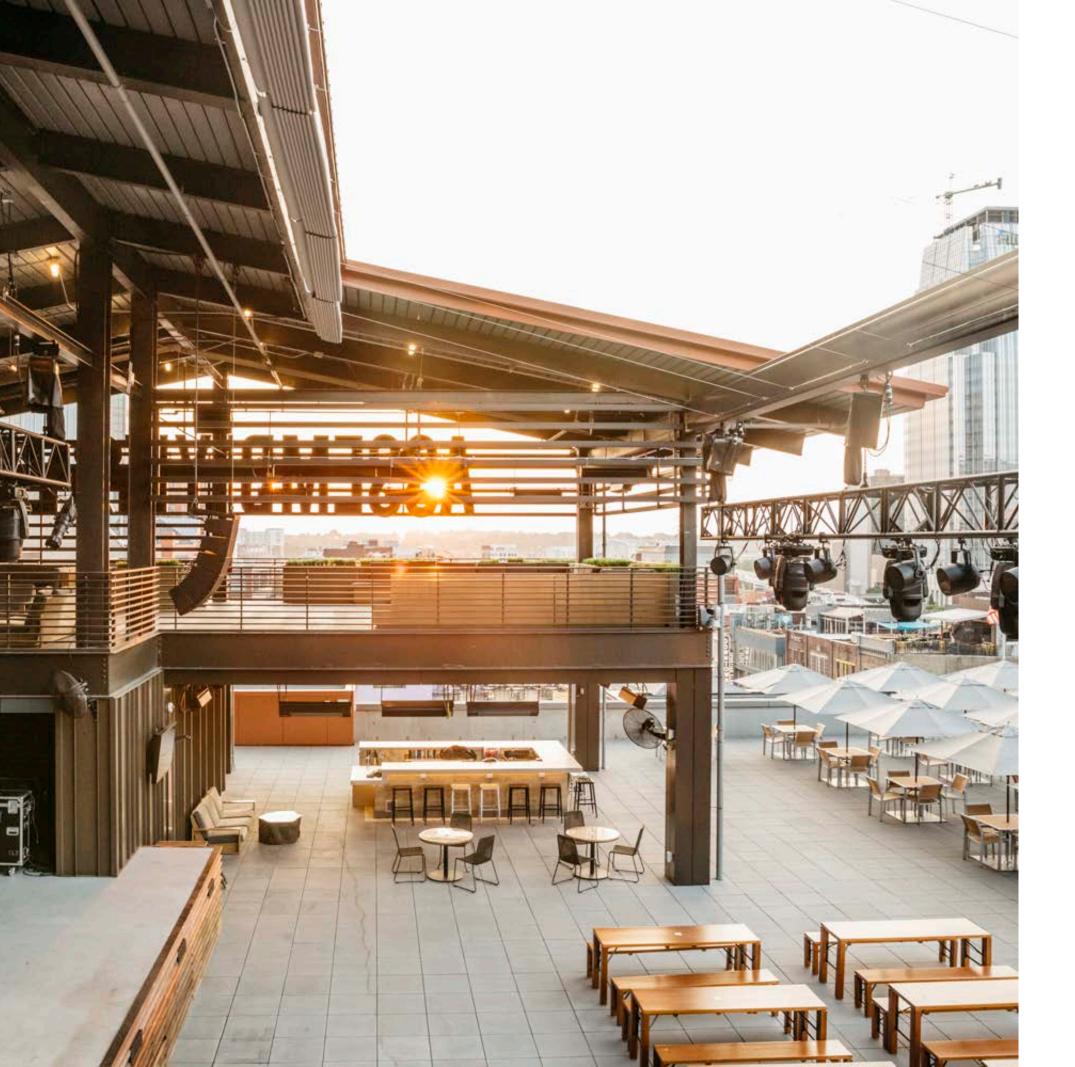

Elevate your perspective from the rootop and feel the pulse of the bustling streets of the Music City down below. While enjoying cocktails, revel in the elevated vibes and jam out to a DJ with friends all night long. Audio, visual, and WiFi amentities available.

### THE ROOFTOP BAR

### Max Capacity Reception: 225

Contact: <a href="https://shorturl.at/aeBN5">https://shorturl.at/aeBN5</a>