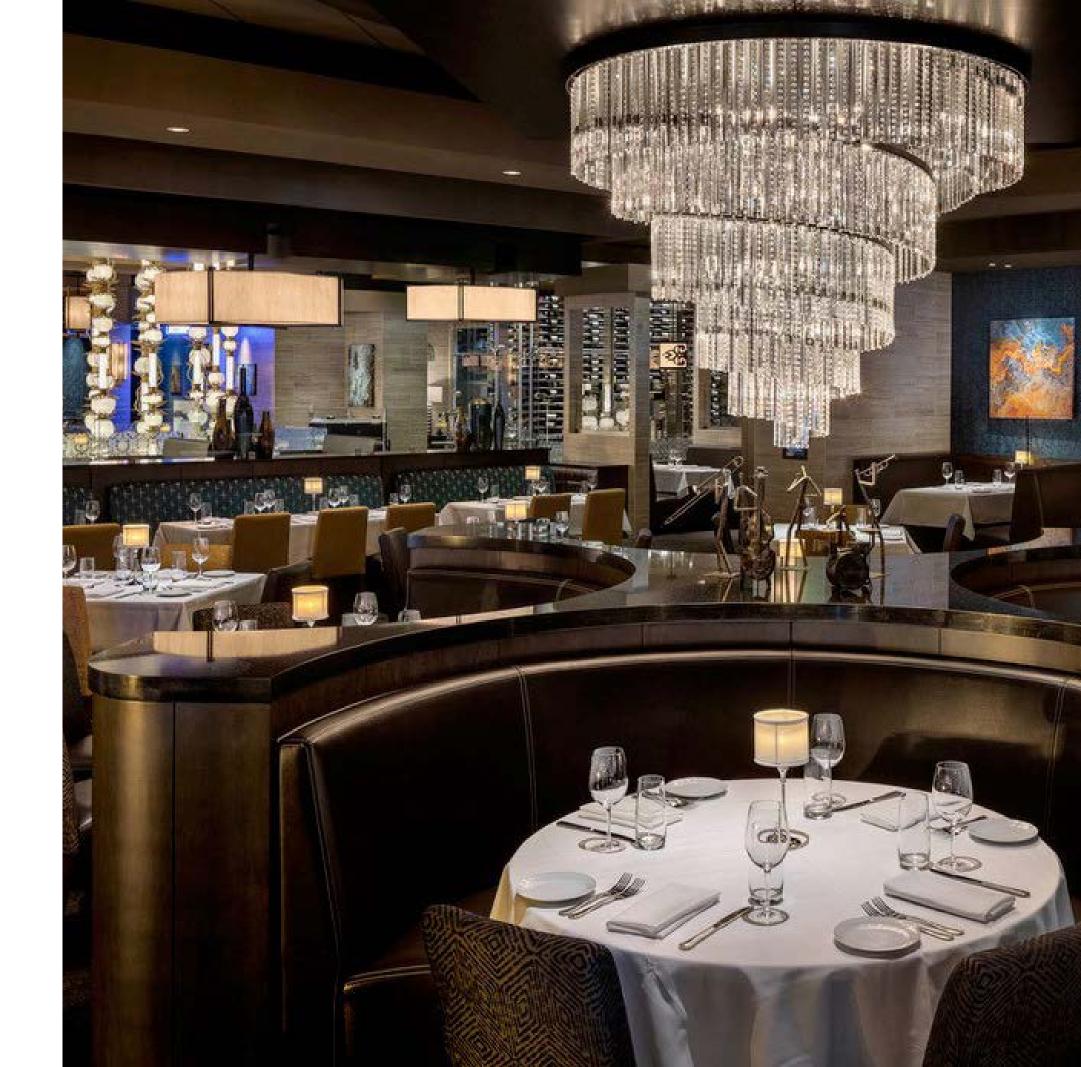

### **EDDIE V'S**

Max Capacity Seated: 8-64 Contact: <u>https://www.eddiev.com/private-dining</u>

With five private dining spaces (Vault, Prohibition, Speakeasy,
 Fifth, and Broadway) to choose from and customized menu
 options featuring prime seafood, premium, hand-carved
 steaks, and wine pairings from their world-class wine
 collection, you can't go wrong with planning your next event
 at Eddie V's. Amenities include audio and visual technology,
 internet access, and valet parking.