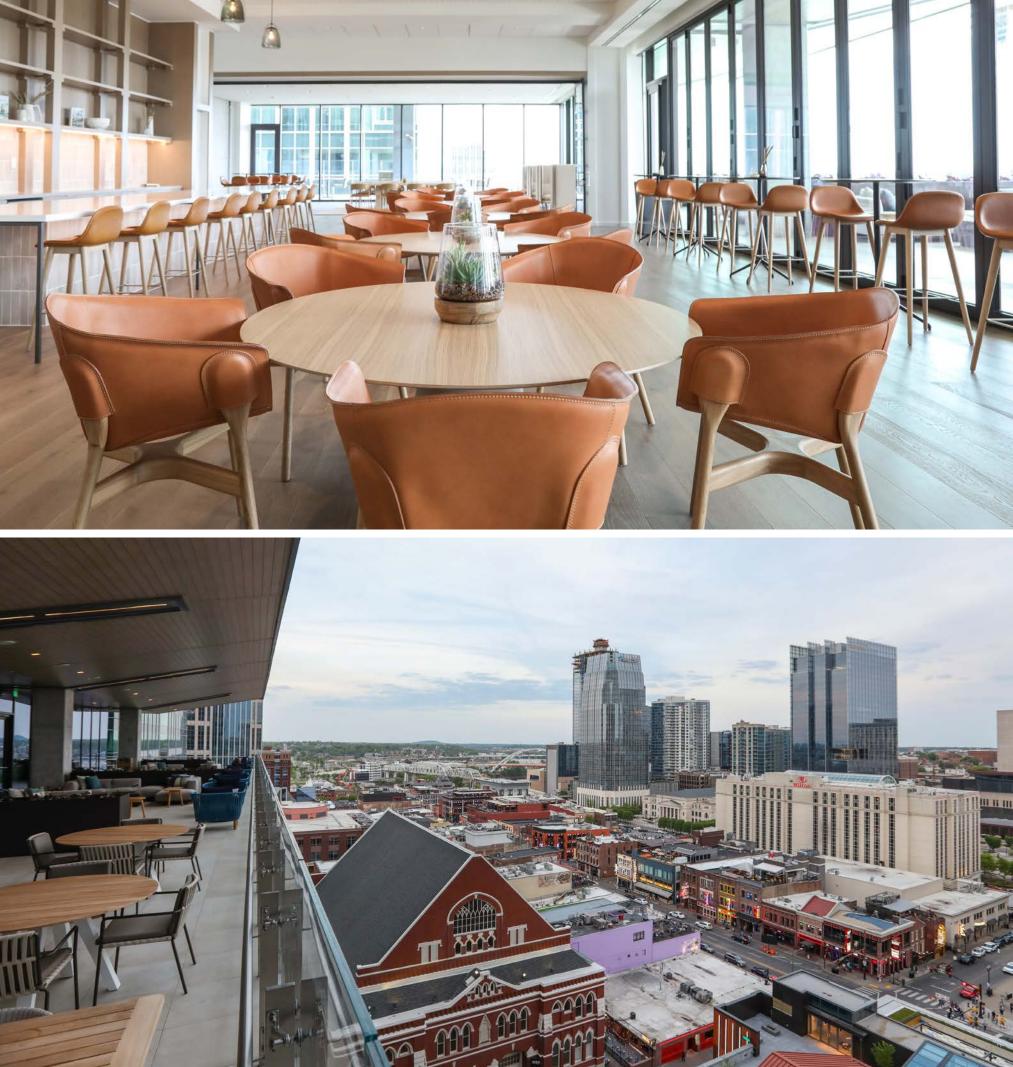

### LEVEL 11

Max Capacity Seated: 150 Contact: vaebischer@northwoodretail.com

Level 11 provides an exclusive indoor-outdoor venue experience that will make you and your company look and feel good. Guests can enjoy the 3200+ square foot outdoor deck overlooking lower Broadway. Our meeting rooms are equipped with complimentary tech amenities and on-site staff to help you with your next event or meeting.